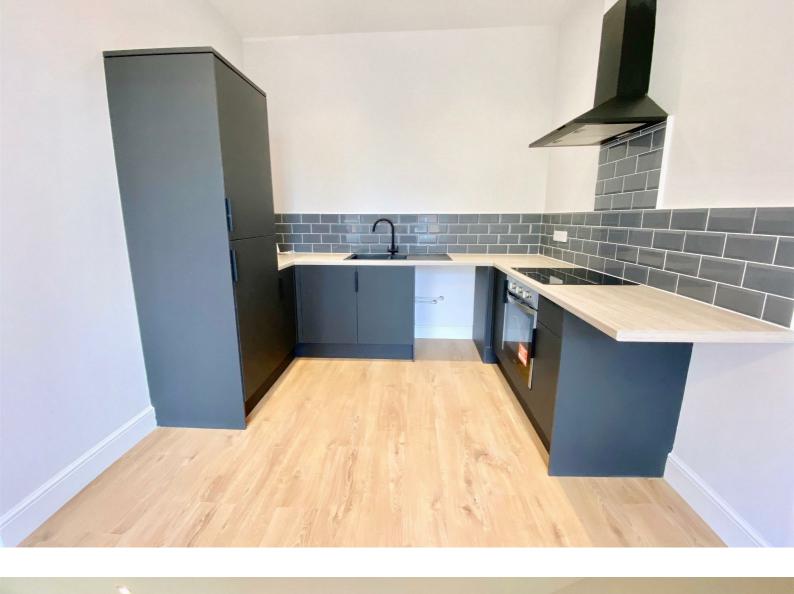

We welcome to the market this lovely first floor apartment. Located 1.04 miles South West from NEWCASTLE CITY CENTRE. On the FIRST floor of this beautiful converted Victorian Terraced house and finished and decorated to a high standard. The apartment boasts partial wood flooring in the lounge/kitchen area, there is an internal bathroom, two bedrooms with two UPVC windows overlooking the rear elevation. The apartment has UPVC double glazing and central heating. There is a low maintenance maintained garden to the front and parking to the rear. Viewing comes highly advised.

**ENTRANCE HALL** 

LOUNGE

KITCHEN AREA

**BATHROOM** 

BEDROOM ONE

**BEDROOM TWO** 

**EXTERNAL** 

WE REQUIRE