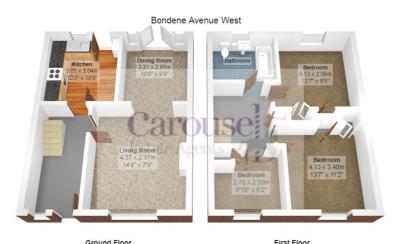

ENTRANCE HALL 11'11 x 5'10

LOUNGE 13'7 x 11'11

KITCHEN 10 x 9'10

DINING 10'4 x 9'4

LANDING

BEDROOM ONE 13'8 x 11'1

BEDROOM TWO 13'8 x 8'4

BEDROOM THREE 8'11 x 8'2

BATHROOM 8'2 5'3

**EXTERNAL** 

Total Area: 93.7 m² ... 1009 ft²

All measurements are approximate and for display purposes only

212 High Street
Gateshead
Tyne And Wear
NE8 1AQ
0191 500 8 500
info@carouselestateagents.com
https://www.carouselestateagents.com