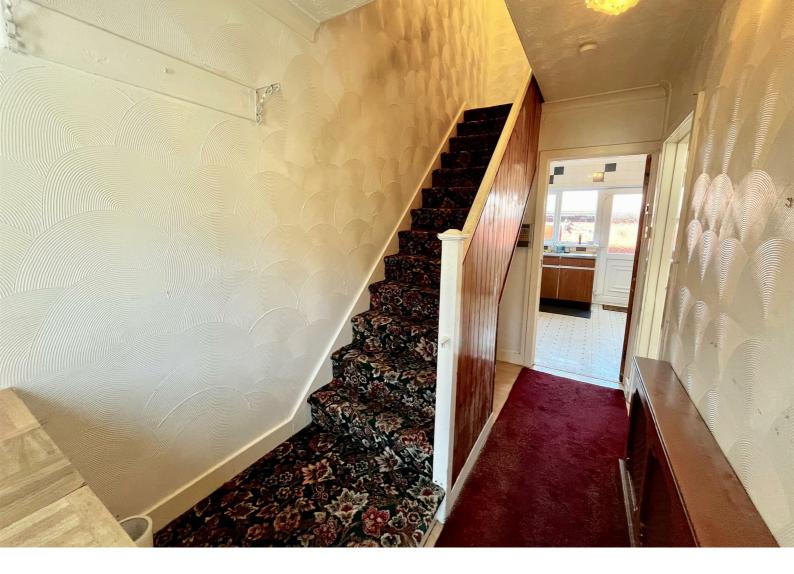

ENTRANCE HALL 11'11 x 5'10

LOUNGE 13'7 x 11'11

KITCHEN 10 x 9'10

DINING 10'4 x 9'4

LANDING

BEDROOM ONE 13'8 x 11'1

BEDROOM TWO 13'8 x 8'4

BEDROOM THREE 8'11 x 8'2