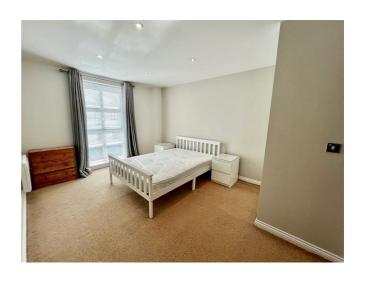

ENTRANCE HALL

DOWNSTAIRS WC 5'11 x 2'9

LOUNGE/DINING

18'10 x 10'7

KITCHEN

8'10 x 8'3

LANDING

BEDROOM ONE

16'7 x 10'2

EN-SUITE

8'2 x 6'3

BEDROOM TWO

10'7 x 8'3

BATHROOM 9'1 x 6'4

**EXTERNAL** 

DISCLAIMER LETTINGS
WE REQUIRE
One month's rent in advance = £950
One month's rent as a damage deposit = £950