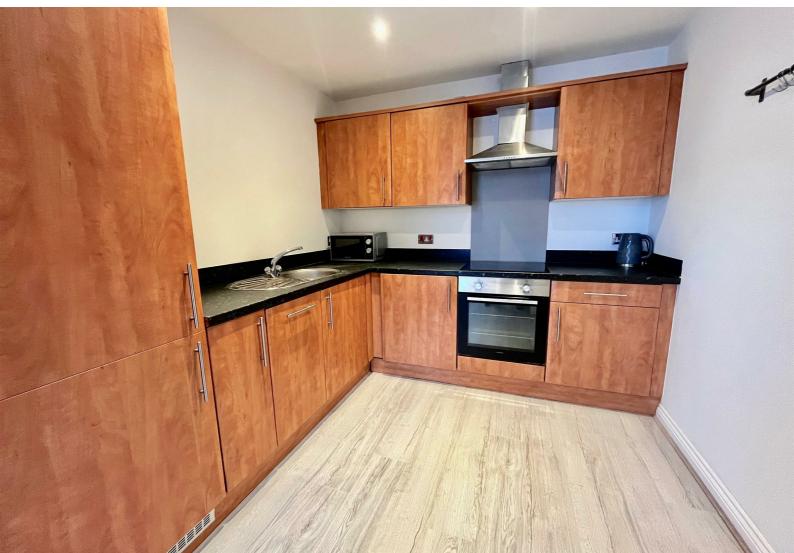

We welcome to the rental market, a well presented two bedroom duplex apartment located in desirable location beside the Hilton Hotel, Gateshead. The property comprises of an entrance hall, leading through to the spacious open plan living room/dining room with modern fitted kitchen and downstairs W.C. To the first floor, there are two good size bedrooms, one with the benefit of a modern ensuite and spacious bathroom. Located within walking distance of Gateshead & Newcastle City Centre via the iconic Tyne Bridge, perfect for working professionals. The property also benefits from an allocated parking space. Early viewing is recommended.

ENTRANCE HALL

DOWNSTAIRS WC 5'11 x 2'9

LOUNGE/DINING

18'10 x 10'7

KITCHEN

8'10 x 8'3

LANDING

BEDROOM ONE