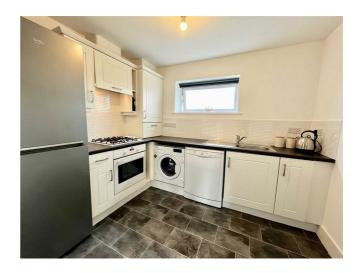

# Description

A beautiful top floor apartment Gateshead. The property benefits from double glazing, gas central heating and briefly comprises of; a secure communal entrance, hallway, a well presented lounge with large balcony offering views of the River Tyne, a modern fitted kitchen, two spacious bedrooms and bathroom with shower. The property has neutral decor throughout and is well presented. Externally, there is an allocated parking bay and communal gardens. The property has great access to road links including the A1M, Metro-Centre, Gateshead and Newcastle Town Centre. Viewing is advised.

### ENTRANCE HALL

LOUNGE 17 x 12'6

KITCHEN 9'6 x 7'8

BEDROOM ONE 11'4 x 8'11

BEDROOM TWO 8'11 x 8'8

BATHROOM 8'11 x 5'5

EXTERNAL