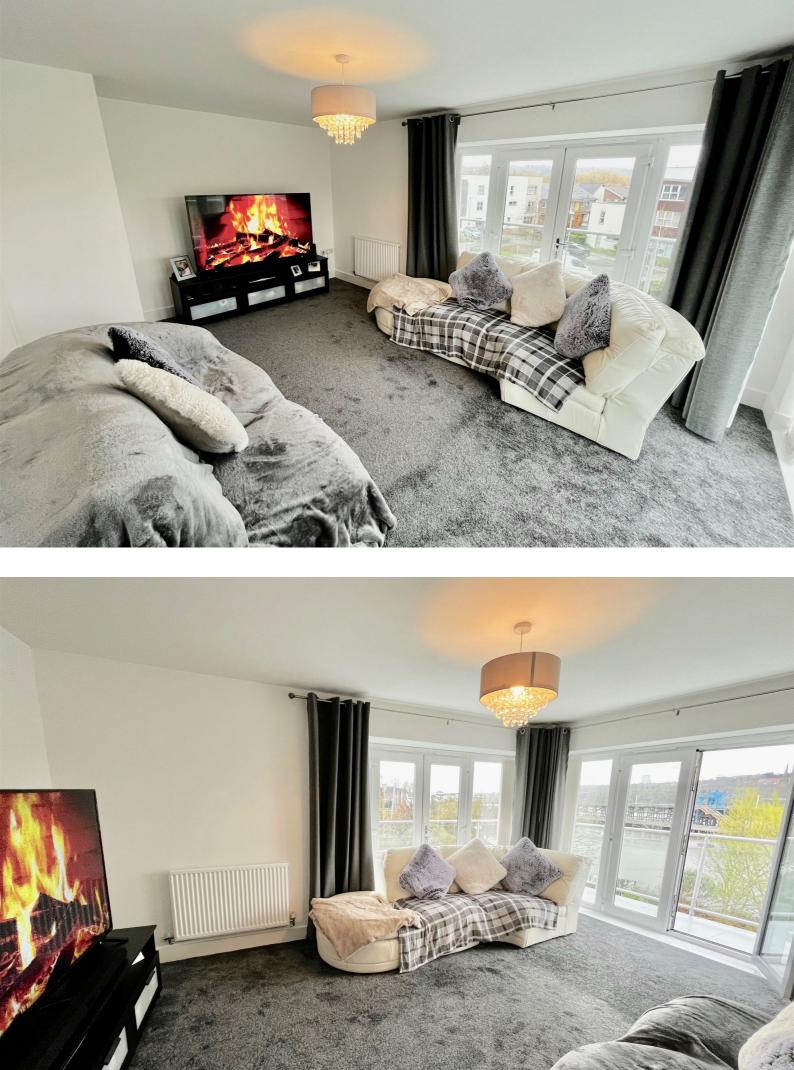

# Description

A beautiful top floor apartment Gateshead. The property benefits from double glazing, gas central heating and briefly comprises of; a secure communal entrance, hallway, a well presented lounge with large balcony offering views of the River Tyne, a modern fitted kitchen, two spacious bedrooms and bathroom with shower. The property has neutral decor throughout and is well presented. Externally, there is an allocated parking bay and communal gardens. The property has great access to road links including the A1M, Metro-Centre, Gateshead and Newcastle Town Centre. Viewing is advised.

### ENTRANCE HALL

LOUNGE 17 x 12'6

KITCHEN 9'6 x 7'8

BEDROOM ONE 11'4 x 8'11

BEDROOM TWO 8'11 x 8'8

BATHROOM 8'11 x 5'5

EXTERNAL