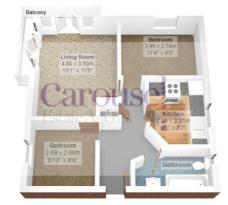

# Description

A beautiful top floor apartment Gateshead. The property benefits from double glazing, gas central heating and briefly comprises of; a secure communal entrance, hallway, a well presented lounge with large balcony offering views of the River Tyne, a modern fitted kitchen, two spacious bedrooms and bathroom with shower. The property has neutral decor throughout and is well presented. Externally, there is an allocated parking bay and communal gardens. The property has great access to road links including the A1M, Metro-Centre, Gateshead and Newcastle Town Centre. Viewing is advised.

### ENTRANCE HALL

LOUNGE 17 x 12'6

KITCHEN 9'6 x 7'8

BEDROOM ONE 11'4 x 8'11

BEDROOM TWO 8'11 x 8'8

BATHROOM 8'11 x 5'5

EXTERNAL

Total Area: 53.0 m<sup>2</sup> ... 570 ft<sup>2</sup> (excluding balcony) All measurements are approximate and for display purposes only

212 High Street Gateshead Tyne And Wear NE8 1AQ 0191 500 8 500 info@carouselestateagents.com https://www.carouselestateagents.com