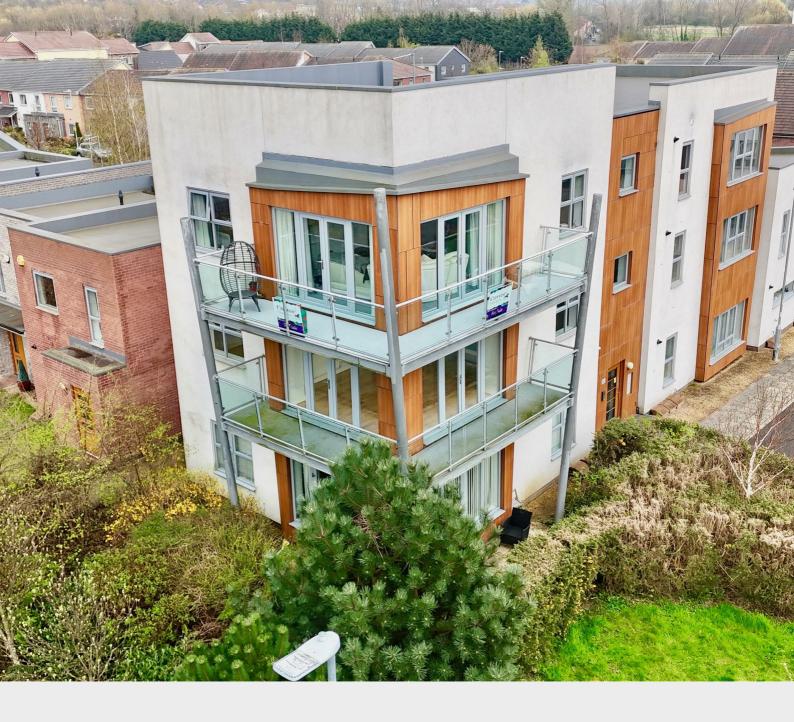

17 Bewick Courtyard, Northside, Gateshead, Tyne & Wear, NE8 2GU Offers In Excess Of £164,950

# Description

A beautiful top floor apartment Gateshead. The property benefits from double glazing, gas central heating and briefly comprises of; a secure communal entrance, hallway, a well presented lounge with large balcony offering views of the River Tyne, a modern fitted kitchen, two spacious bedrooms and bathroom with shower. The property has neutral decor throughout and is well presented. Externally, there is an allocated parking bay and communal gardens. The property has great access to road links including the A1M, Metro-Centre, Gateshead and Newcastle Town Centre. Viewing is advised.