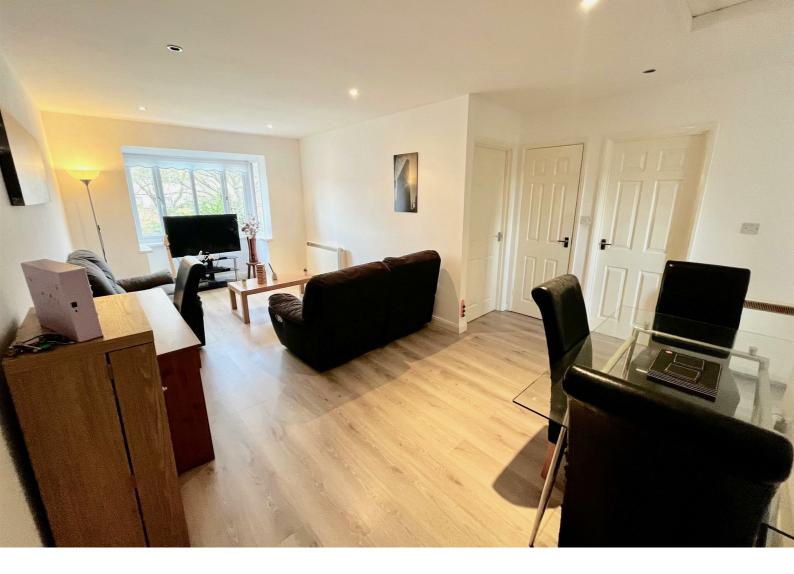

## Description

NO ONWARD CHAIN!! Situated within a quiet cul-de-sac location, we offer to the market this immaculate first floor apartment. The property benefits from double glazing and electric storage heating. The first floor briefly comprises of spacious lounge with dining area, fitted kitchen, a high spec shower room and two good size bedrooms. There is also a parking space to the rear of the property. The property also benefits from key access to the private residents garden. A great location close to local amenities, bus and transport links to Gateshead and Newcastle town centre. Viewing is highly advised.

## ENTRANCE HALL

LOUNGE/DINING 21'3 x 9'9

KITCHEN 11 x 7'5

BEDROOM ONE 10'11 x 10'9

BEDROOM TWO 9'7 x 6<u>'6</u>\_\_\_\_

SHOWER ROOM 7'6 x 5'11

EXTERNAL