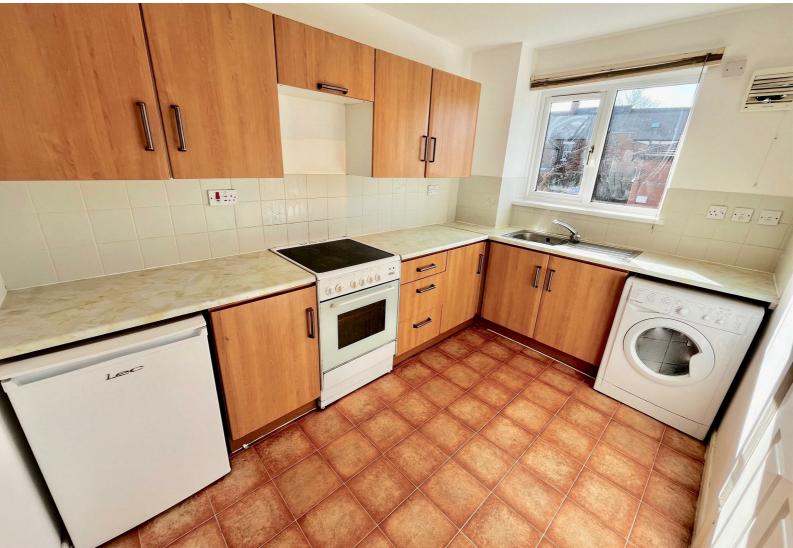

## Description

NO ONWARD CHAIN!! Situated within a quiet cul-de-sac location, we offer to the market this immaculate first floor apartment. The property benefits from double glazing and electric storage heating. The first floor briefly comprises of spacious lounge with dining area, fitted kitchen, a high spec shower room and two good size bedrooms. There is also a parking space to the rear of the property. The property also benefits from key access to the private residents garden. A great location close to local amenities, bus and transport links to Gateshead and Newcastle town centre. Viewing is highly advised.

## ENTRANCE HALL

LOUNGE/DINING 21'3 x 9'9

KITCHEN 11 x 7'5

BEDROOM ONE 10'11 x 10'9

BEDROOM TWO 9'7 x 6<u>'6</u>\_\_\_\_

SHOWER ROOM 7'6 x 5'11

EXTERNAL