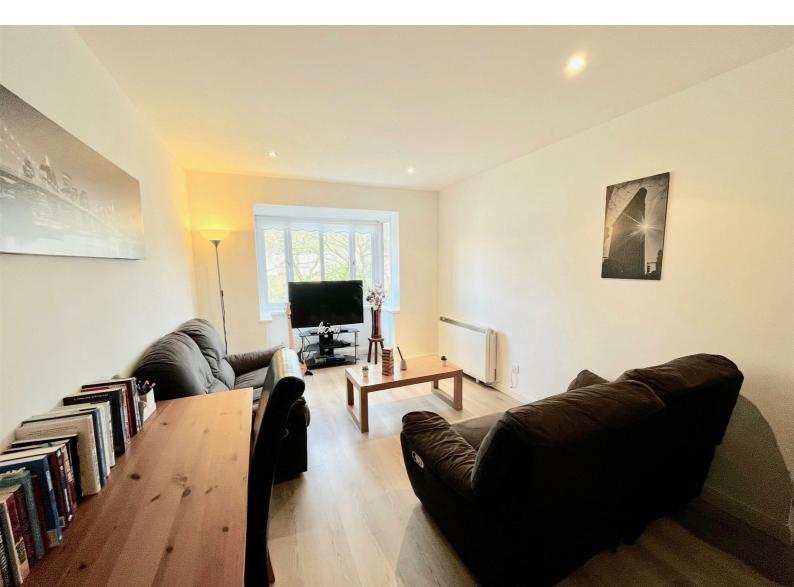

## Description

NO ONWARD CHAIN!! Situated within a quiet cul-de-sac location, we offer to the market this immaculate first floor apartment. The property benefits from double glazing and electric storage heating. The first floor briefly comprises of spacious lounge with dining area, fitted kitchen, a high spec shower room and two good size bedrooms. There is also a parking space to the rear of the property. The property also benefits from key access to the private residents garden. A great location close to local amenities, bus and transport links to Gateshead and Newcastle town centre. Viewing is highly advised.

## ENTRANCE HALL

LOUNGE/DINING 21'3 x 9'9

KITCHEN 11 x 7'5

BEDROOM ONE 10'11 x 10'9

BEDROOM TWO 9'7 x 6<u>'6</u>\_\_\_\_

SHOWER ROOM 7'6 x 5'11

EXTERNAL