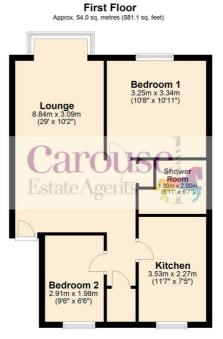

## ENTRANCE HALL

LOUNGE/DINING 21'3 x 9'9

KITCHEN 11 x 7'5

BEDROOM ONE 10'11 x 10'9

BEDROOM TWO 9'7 x 6<u>'6</u>\_\_\_\_

SHOWER ROOM 7'6 x 5'11

EXTERNAL

Total area: approx. 54.0 sq. metres (581.1 sq. feet)

212 High Street Gateshead Tyne And Wear NE8 1AQ 0191 500 8 500 info@carouselestateagents.com https://www.carouselestateagents.com