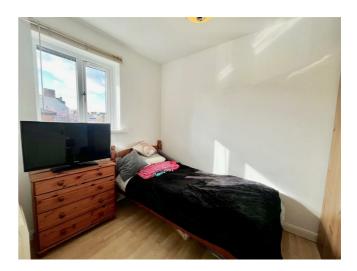

## ENTRANCE HALL

LOUNGE/DINING 21'3 x 9'9

KITCHEN 11 x 7'5

BEDROOM ONE 10'11 x 10'9

BEDROOM TWO 9'7 x 6<u>'6</u>\_\_\_\_

SHOWER ROOM 7'6 x 5'11

EXTERNAL