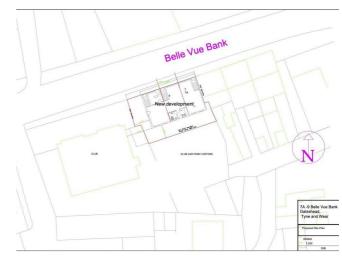

7-9 Belle Vue Bank, Low Fell, Gateshead, Tyne & Wear, NE9 6BQ  $$\pounds 300,\!000$$ 

Key features

- BUILING PLOT
- GREAT OPPORTUNITY
- PRIME SITED
- JUST OFF LOW FELL HIGH STREET
- PROPOSED PLANS
- RETAIL AND LIVING PLANS

## Description

DEVELOPMENT OPPORTUNITY - Carousel offer for sale this prime sited development opportunity in the heart of Low Fell. The building is located just off the High Street and has Proposed Planning for Two Town Houses or Office/ Shops with apartments above. More information upon request.