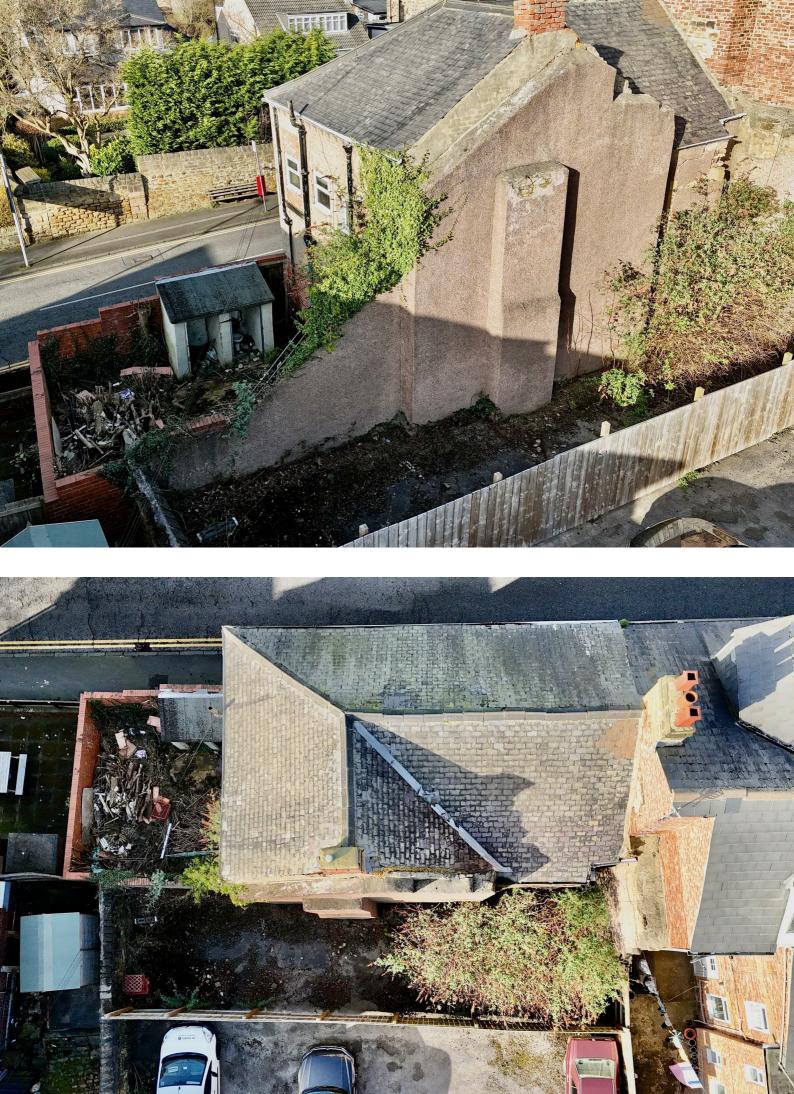

7-9 Belle Vue Bank, Low Fell, Gateshead, Tyne & Wear, NE9 6BQ  $$\pounds 300,\!000$$ 

Key features

- BUILING PLOT
- GREAT OPPORTUNITY
- PRIME SITED
- JUST OFF LOW FELL HIGH STREET
- PROPOSED PLANS
- RETAIL AND LIVING PLANS

## Description

DEVELOPMENT OPPORTUNITY - Carousel offer for sale this prime sited development opportunity in the heart of Low Fell. The building is located just off the High Street and has Proposed Planning for Two Town Houses or Office/ Shops with apartments above. More information upon request.