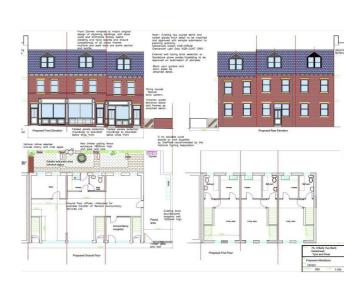

7-9 Belle Vue Bank, Low Fell, Gateshead, Tyne & Wear, NE9 6BQ  $$\pounds 300,\!000$$ 

Key features

- BUILING PLOT
- GREAT OPPORTUNITY
- PRIME SITED
- JUST OFF LOW FELL HIGH STREET
- PROPOSED PLANS
- RETAIL AND LIVING PLANS

## Description

DEVELOPMENT OPPORTUNITY - Carousel offer for sale this prime sited development opportunity in the heart of Low Fell. The building is located just off the High Street and has Proposed Planning for Two Town Houses or Office/ Shops with apartments above. More information upon request.