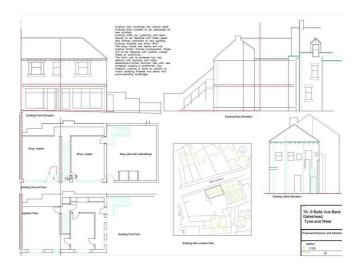

7-9 Belle Vue Bank, Low Fell, Gateshead, Tyne & Wear, NE9 6BQ  $$\pounds 300,\!000$$ 

Key features

- BUILING PLOT
- GREAT OPPORTUNITY
- PRIME SITED
- JUST OFF LOW FELL HIGH STREET
- PROPOSED PLANS
- RETAIL AND LIVING PLANS

## Description

DEVELOPMENT OPPORTUNITY - Carousel offer for sale this prime sited development opportunity in the heart of Low Fell. The building is located just off the High Street and has Proposed Planning for Two Town Houses or Office/ Shops with apartments above. More information upon request.