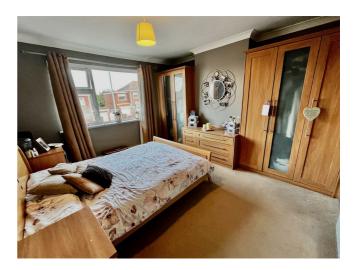

### ENTRANCE HALL

LOUNGE 11'11 x 11'8

DINING ROOM 14'5 x 11'11

KITCHEN 9'3 x 7'1

CONSERVATORY 12'5 x 9'3

FIRST FLOOR LANDING

BEDROOM ONE 13'1 x 12'1

BEDROOM TWO 13'2 x 11'6