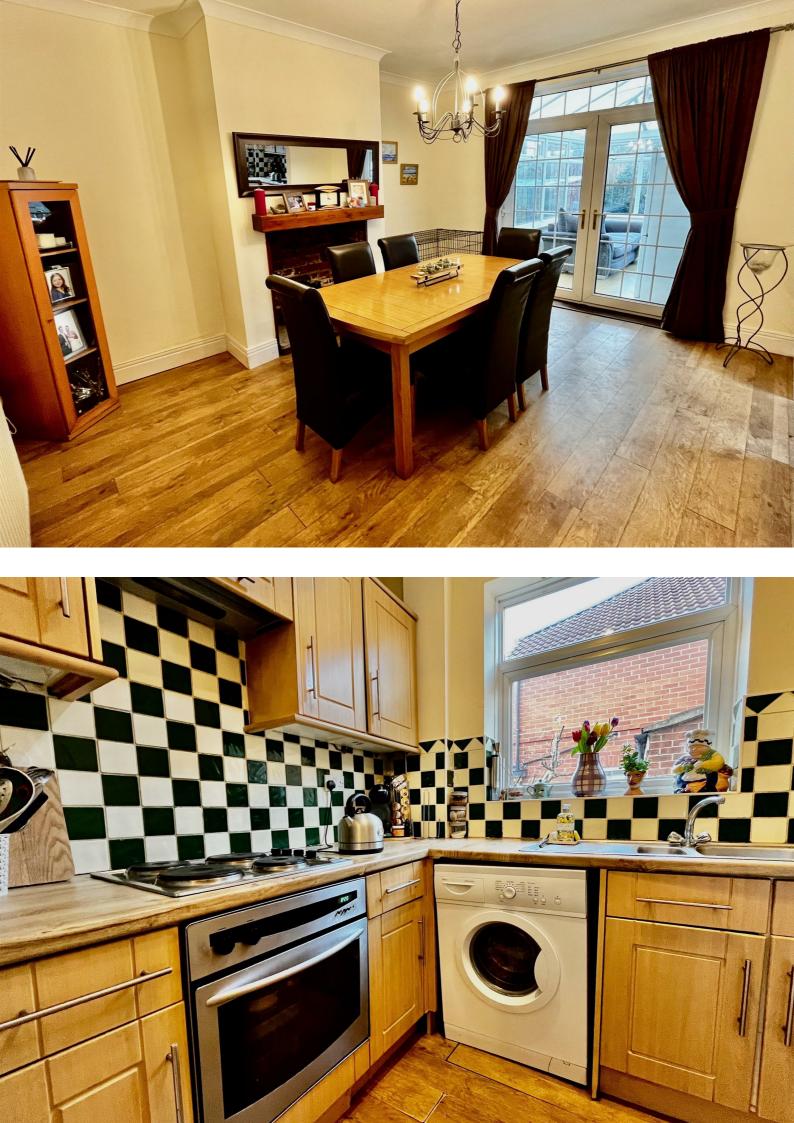

# Description

Located in a popular area next to Heworth we introduce for sale this lovely family home. This semi detached house has a great location close to local schools, bus and transport links. The entrance hall leads through to the spacious lounge, dining room, fitted kitchen and conservatory. To the first floor there are three good size bedrooms and a bathroom with beautiful four piece suite. The property has block paving to the front to accommodate off street parking. There is an enclosed lawn garden to the rear. Early viewing of this property comes highly recommended.

### ENTRANCE HALL

LOUNGE 11'11 x 11'8

DINING ROOM 14'5 x 11'11

KITCHEN 9'3 x 7'1

CONSERVATORY 12'5 x 9'3

FIRST FLOOR LANDING

BEDROOM ONE 13'1 x 12'1

BEDROOM TWO 13'2 x 11'6