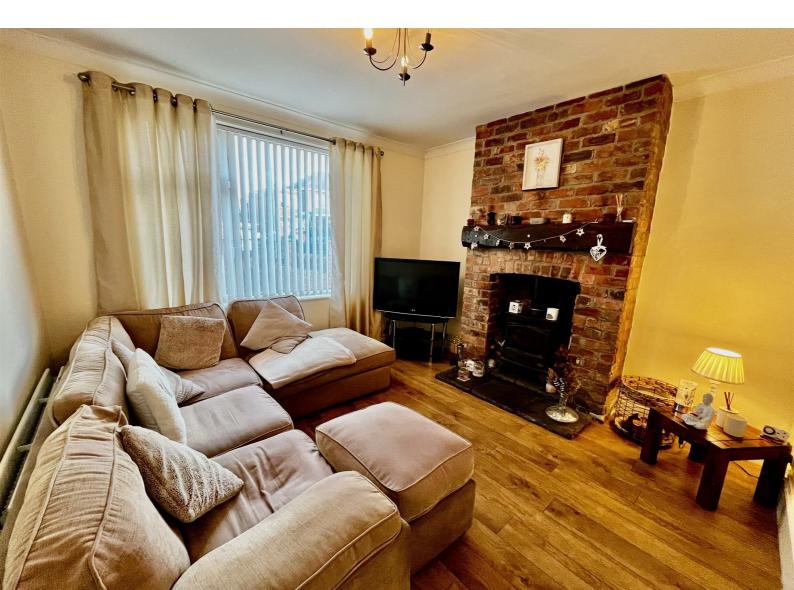

# Description

Located in a popular area next to Heworth we introduce for sale this lovely family home. This semi detached house has a great location close to local schools, bus and transport links. The entrance hall leads through to the spacious lounge, dining room, fitted kitchen and conservatory. To the first floor there are three good size bedrooms and a bathroom with beautiful four piece suite. The property has block paving to the front to accommodate off street parking. There is an enclosed lawn garden to the rear. Early viewing of this property comes highly recommended.

### ENTRANCE HALL

LOUNGE 11'11 x 11'8

DINING ROOM 14'5 x 11'11

KITCHEN 9'3 x 7'1

CONSERVATORY 12'5 x 9'3

FIRST FLOOR LANDING

BEDROOM ONE 13'1 x 12'1

BEDROOM TWO 13'2 x 11'6