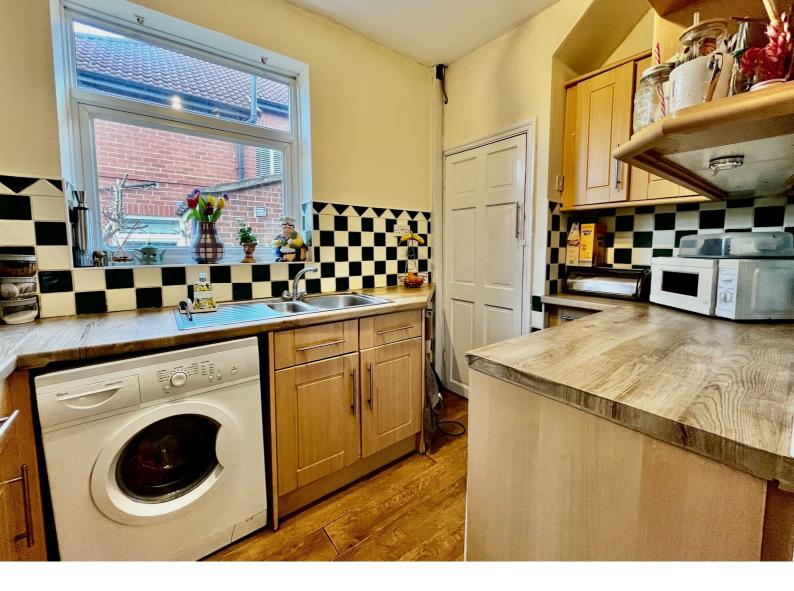

# Description

Located in a popular area next to Heworth we introduce for sale this lovely family home. This semi detached house has a great location close to local schools, bus and transport links. The entrance hall leads through to the spacious lounge, dining room, fitted kitchen and conservatory. To the first floor there are three good size bedrooms and a bathroom with beautiful four piece suite. The property has block paving to the front to accommodate off street parking. There is an enclosed lawn garden to the rear. Early viewing of this property comes highly recommended.

### ENTRANCE HALL

LOUNGE 11'11 x 11'8

DINING ROOM 14'5 x 11'11

KITCHEN 9'3 x 7'1

CONSERVATORY 12'5 x 9'3

FIRST FLOOR LANDING

BEDROOM ONE 13'1 x 12'1

BEDROOM TWO 13'2 x 11'6