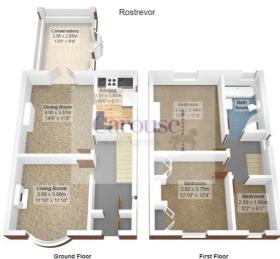

### ENTRANCE HALL

LOUNGE 11'11 x 11'8

DINING ROOM 14'5 x 11'11

KITCHEN 9'3 x 7'1

CONSERVATORY 12'5 x 9'3

FIRST FLOOR LANDING

BEDROOM ONE 13'1 x 12'1

BEDROOM TWO 13'2 x 11'6

BEDROOM THREE 7'11 x 6'3

# BATHROOM 9'5 x 7'2

EXTERNAL

Total Area: 106.0 m<sup>2</sup> ... 1141 ft<sup>2</sup> All measurements are approximate and for display purposes only

212 High Street Gateshead Tyne And Wear NE8 1AQ 0191 500 8 500 info@carouselestateagents.com https://www.carouselestateagents.com