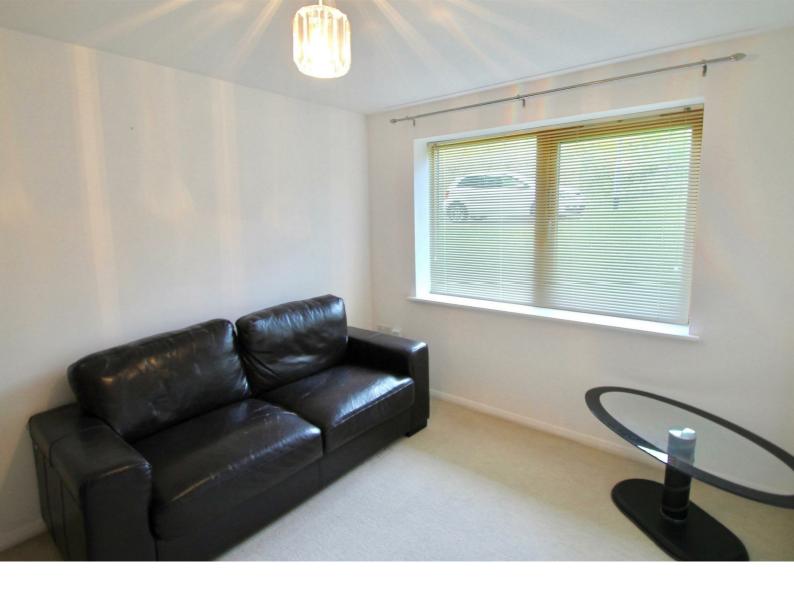

#### LOUNGE

ncludes a glass coffee table and a black leather sofa. Venetian blinds and cream couloured walls and carpet.