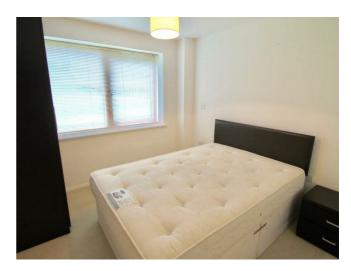

### BEDROOM

The bedroom includes a double bed with a mattress, black ash wood effect bedside table and matching double wardrobe, venetian blinds and cream colored walls and carpet.