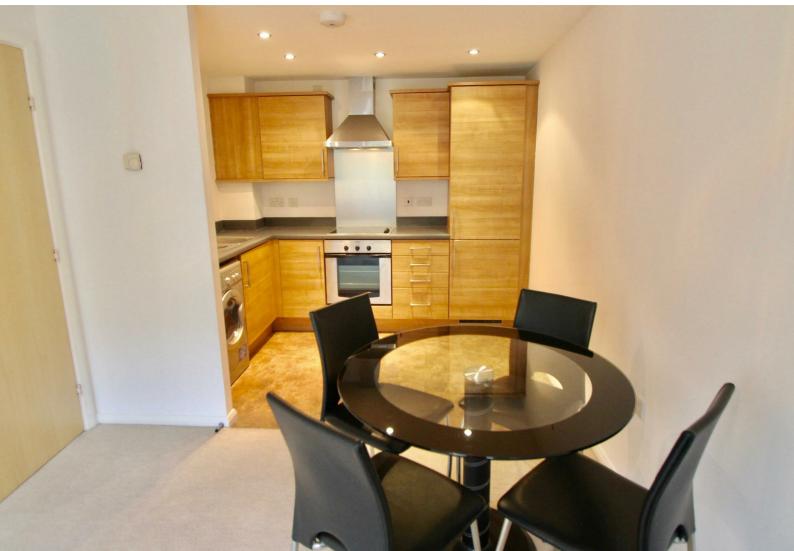

Carousel presents this ground floor one bedroom apartment located in Friars Wharf development, Gateshead. A peaceful riverside development has great transport links to both Newcastle and Sunderland. The property comprises of open plan kitchen and lounge, the kitchen benefits from a fridge/freezer, cooking appliances, washing machine/dryer. The lounge includes a leather sofa and coffee table. The Bedroom offers a double bed, bedside table and wardrobes. There is a Bathroom W/C, which includes a shower over the bath. Triple glazing, under Floor heating which is included in service charge and an allocated parking space. Call Carousel today to arrange a viewing.

### **KITCHEN**

The kitchen facilities includes a ceramic hob, electric oven with a stainless steal extractor hood and a stainless steel splash back. Light wood effect wall and floor unit incorporating grey work surfaces and up stand, with integral stainless steel sink unit and mixer tap. A fridge/freezer and washer dryer are also included. The kitchen has vinyl floor covering.