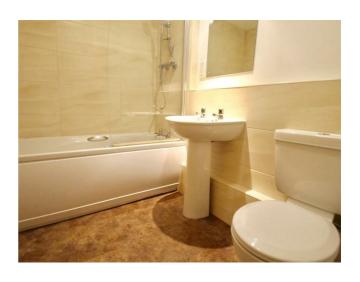

### **BATHROOM**

Bathroom includes a rectangular bath with a overhead thermostat shower and a glass shower screen. Pedestal wash basin, wall mounted mirror and shaver point. Low level W.C, part tiled walls and vinyl floor covering.