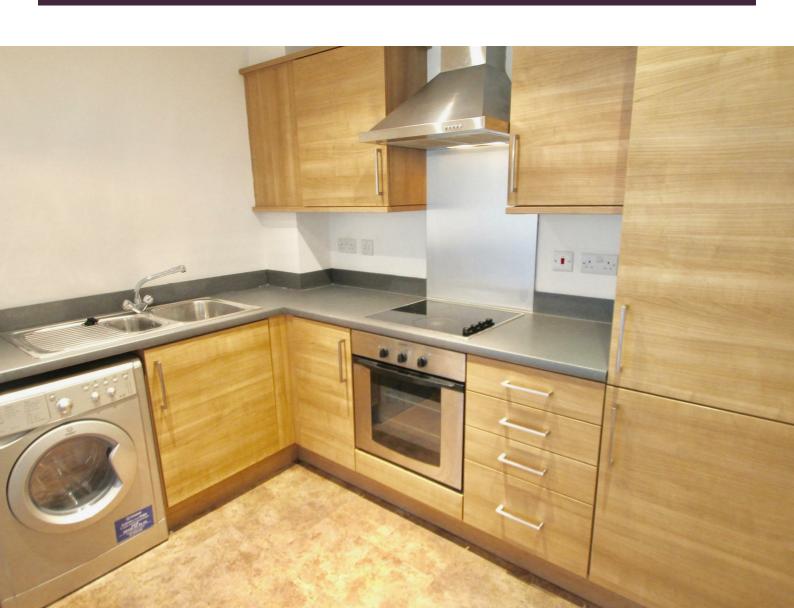

### **KITCHEN**

The kitchen facilities includes a ceramic hob, electric oven with a stainless steal extractor hood and a stainless steel splash back. Light wood effect wall and floor unit incorporating grey work surfaces and up stand, with integral stainless steel sink unit and mixer tap. A fridge/freezer and washer dryer are also included. The kitchen has vinyl floor covering.