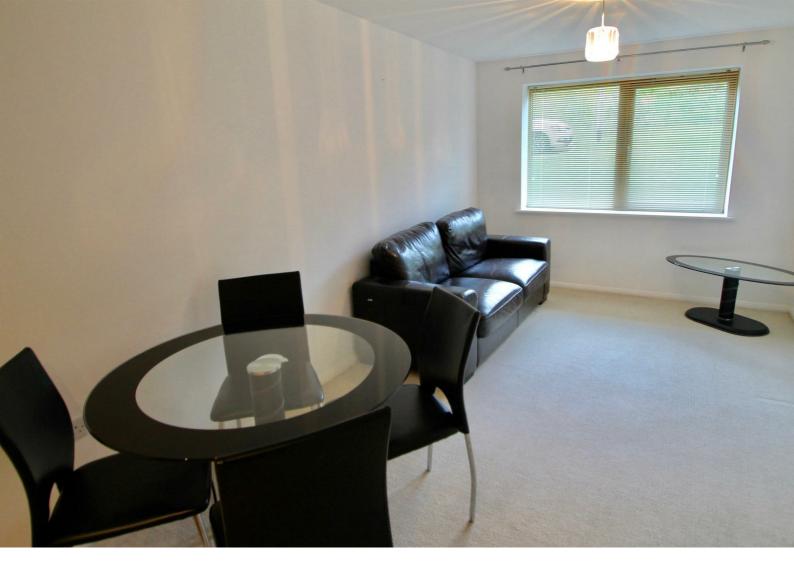

#### LOUNGE

ncludes a glass coffee table and a black leather sofa. Venetian blinds and cream couloured walls and carpet.