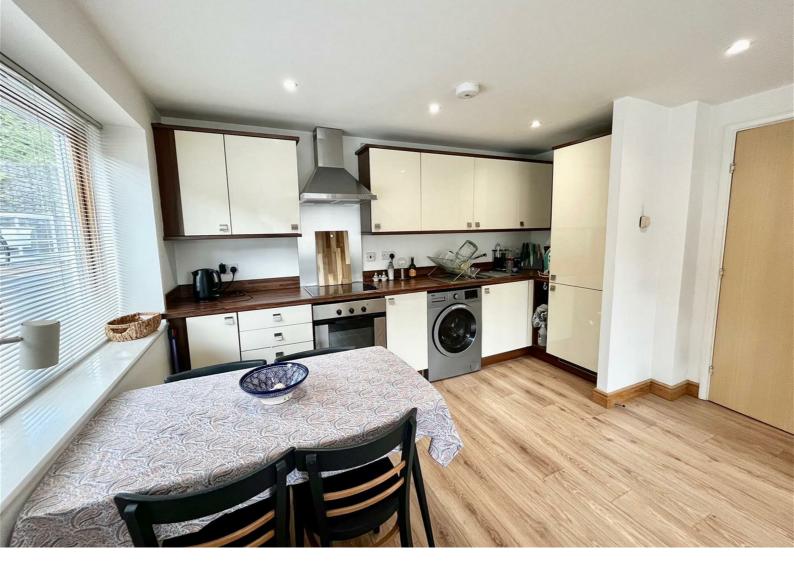

### KITCHEN/DINING ROOM

8 x 8'11

Range of cream wall and floor units, electric oven and ceramic hob with extractor hood above, plumbing for automatic washing machine, side window, integral stainless steel sink unit with mixer tap, integral fridge/freezer and dishwasher.