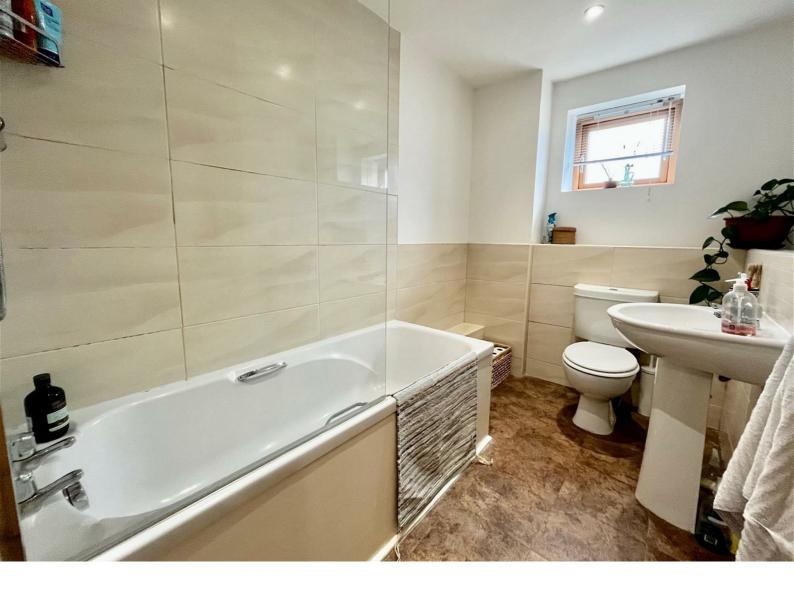

#### **BATHROOM**

8'11" x 6'0"

White modern suite comprising of panelled bath with shower over, pedestal wash basin, low level w.c, tiling to the walls and floor.