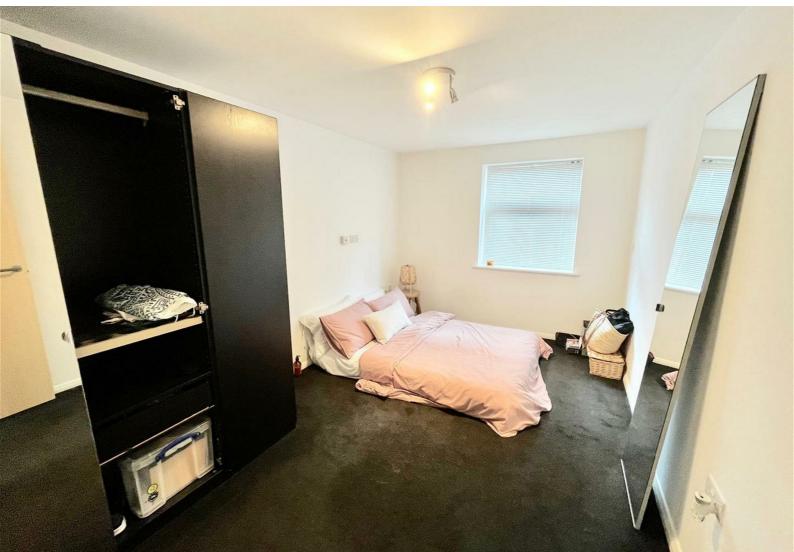

trance and comprises of spacious hall, open plan lounge, dining room, fitted kitchen with appliances, bathroom with shower and double bedroom. The property has an allocated car parking with barrier entry. Viewing comes highly recommended.





# COMMUNAL ENTRANCE

Secure entry system

#### **ENTRANCE HALL**

Spacious hall with laminate flooring leading to all rooms.

### LOUNGE AREA

18'11" x 12'0"

Laminate flooring, two windows, under floor heating.

### KITCHEN/DINING ROOM

8 x 8'11

Range of cream wall and floor units, electric oven and ceramic hob with extractor hood above, plumbing for automatic washing machine, side window, integral stainless steel sink unit with mixer tap, integral fridge/freezer and dishwasher.

### **BEDROOM**

12'11 x 6'11"

Double bedroom with river views









#### **BATHROOM**

8'11" x 6'0"

White modern suite comprising of panelled bath with shower over, pedestal wash basin, low level w.c, tiling to the walls and floor.

# EXTERNAL & PARKING

There is a private car park with barrier for access leading to an allocated car parking space.

#### DISCLAIMER SALES

The particulars on these properties are set out as a general guidance for intended purchasers or tenants, and do not constitute part of an offer or contract. The Agent has not tested any apparatus, equipment, fixtures and fittings or services and so cannot verify that they are in working order or fit for the purpose. A Buyer is advised to obtain verification from their Solicitor or Surveyor. References to the Tenure of a Property are based on information supplied by the Seller. The Ag