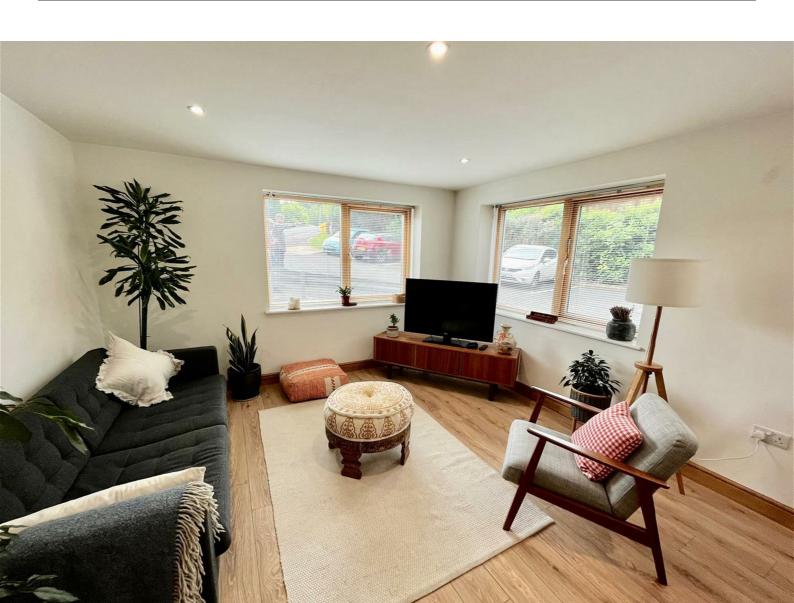

### LOUNGE AREA

18'11" x 12'0"

Laminate flooring, two windows, under floor heating.