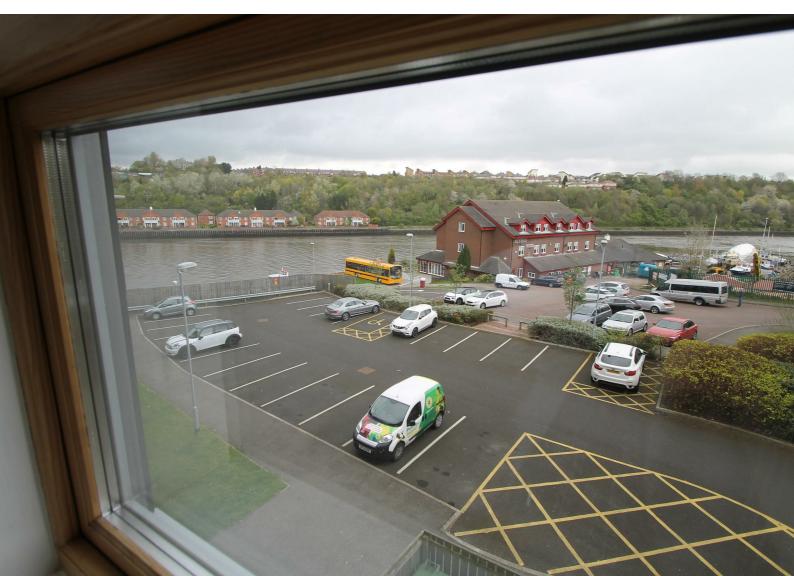

hob, electric oven with a stainless steal extractor hood and a stainless steel splash back. Light wood effect wall and floor unit incorporating grey work surfaces and up stand, with integral stainless steel sink unit and mixer tap. A fridge/freezer and washer dryer are also included. The kitchen also offers a glass dining table with four leatherette chairs, finished off with wood flooring.

## MASTER BEDROOM

The master bedroom includes a double bed with a mattress. Dark wood effect bedside table and matching chest of drawers, Venetian blinds and cream carpet. The door leads to the en suite bathroom.

### **EN SUITE**

En suite bathroom includes a step in shower enclosure, pedestal wash basin, wall mounted mirror and shaver point. Low level W.C, part tiled walls and vinyl floor covering.









#### BATHROOM

Bathroom includes a rectangular bath, pedestal wash basin, wall mounted mirror and shaver point. Low level W.C, part tiled walls and vinyl floor covering.

#### BEDROOM

The bedroom includes a double bed with a mattress. Dark wood effect double wardrobe and matching chest of drawers, Venetian blinds and carpet.

#### **EXTERNAL**

#### **DISCLAIMER SALES**

The particulars on these properties are set out as a general guidance for intended purchasers or tenants, and do not constitute part of an offer or contract. The Agent has not tested any apparatus, equipment, fixtures and fittings or services and so cannot verify that they are in working order or fit for the purpose. A Buyer is advised to obtain verification from their Solicitor or Surveyor. References to the Tenu