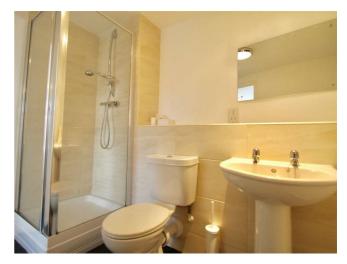

### **EN SUITE**

En suite bathroom includes a step in shower enclosure, pedestal wash basin, wall mounted mirror and shaver point. Low level W.C, part tiled walls and vinyl floor covering.

#### BATHROOM

Bathroom includes a rectangular bath, pedestal wash basin, wall mounted mirror and shaver point. Low level W.C, part tiled walls and vinyl floor covering.