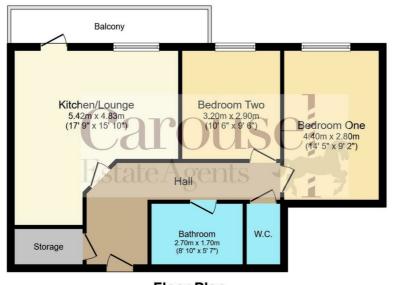

Floor Plan Floor area 62.1 sq.m. (668 sq.ft.) approx

212 High Street Gateshead Tyne And Wear NE8 1AQ 0191 500 8 500 info@carouselestateagents.com https://www.carouselestateagents.com