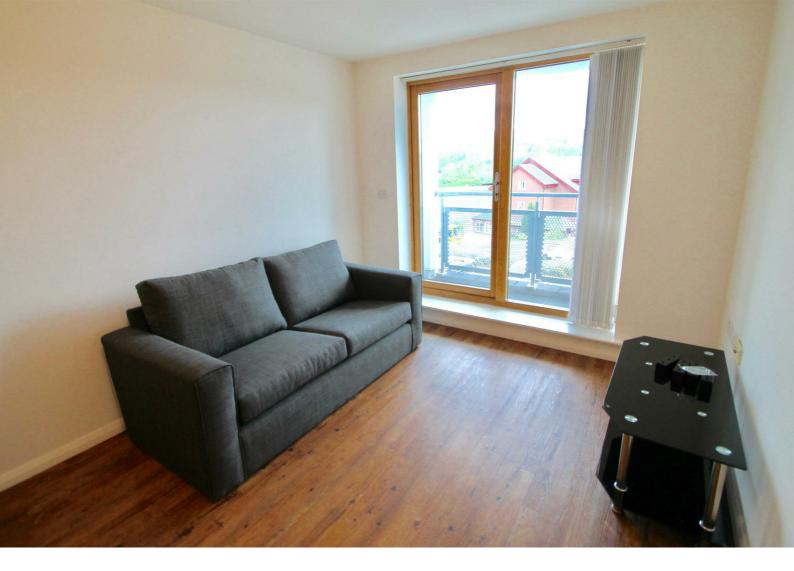

### LOUNGE

The lounge benefits from wood flooring, black smoked glass T.V stand and a fabric two seat sofa. Vertical blinds cover the patio doors which open to the balcony.