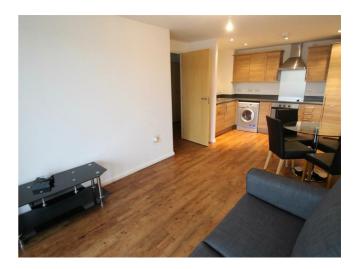

### LOUNGE

The lounge benefits from wood flooring, black smoked glass T.V stand and a fabric two seat sofa. Vertical blinds cover the patio doors which open to the balcony.

### **KITCHEN**

The kitchen facilities includes a ceramic hob, electric oven with a stainless steal extractor hood and a stainless steel splash back. Light wood effect wall and floor unit incorporating grey work surfaces and up stand, with integral stainless steel sink unit and mixer tap. A fridge/freezer and washer dryer are also included. The kitchen also offers a glass dining table with four leatherette chairs, finished off with wood flooring.