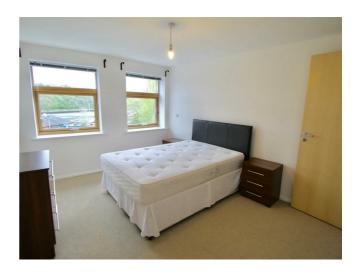

## MASTER BEDROOM

The master bedroom includes a double bed with a mattress. Dark wood effect bedside table and matching chest of drawers, Venetian blinds and cream carpet. The door leads to the en suite bathroom.

#### BEDROOM

The bedroom includes a double bed with a mattress. Dark wood effect double wardrobe and matching chest of drawers, Venetian blinds and carpet.