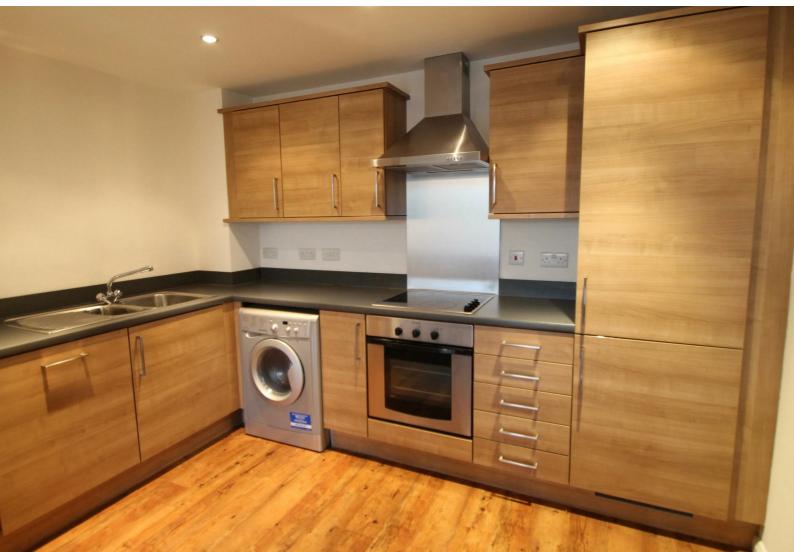

### **KITCHEN**

The kitchen facilities includes a ceramic hob, electric oven with a stainless steal extractor hood and a stainless steel splash back. Light wood effect wall and floor unit incorporating grey work surfaces and up stand, with integral stainless steel sink unit and mixer tap. A fridge/freezer and washer dryer are also included. The kitchen also offers a glass dining table with four leatherette chairs, finished off with wood flooring.