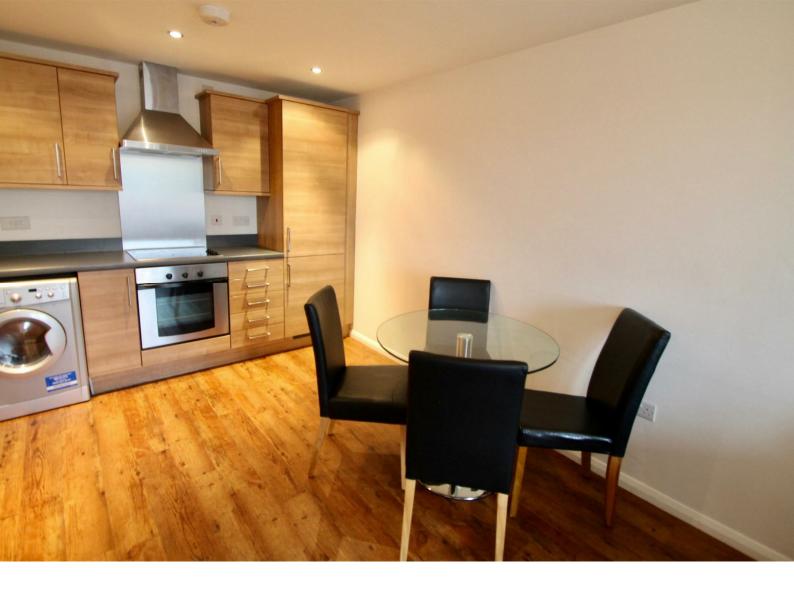

### **KITCHEN**

The kitchen facilities includes a ceramic hob, electric oven with a stainless steal extractor hood and a stainless steel splash back. Light wood effect wall and floor unit incorporating grey work surfaces and up stand, with integral stainless steel sink unit and mixer tap. A fridge/freezer and washer dryer are also included. The kitchen also offers a glass dining table with four leatherette chairs, finished off with wood flooring.