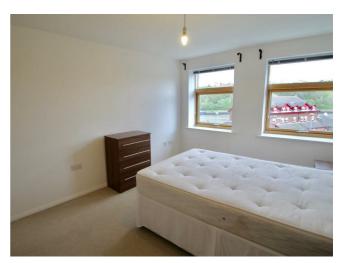

#### BEDROOM

The bedroom includes a double bed with a mattress. Dark wood effect double wardrobe and matching chest of drawers, Venetian blinds and carpet.