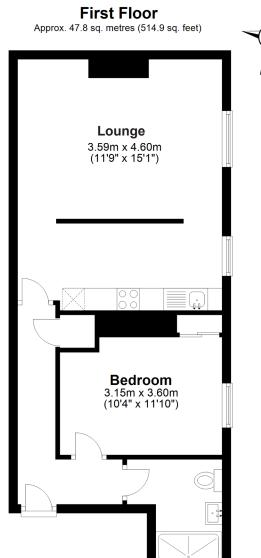

standard of finish, with beautiful and functional kitchens and bathrooms.

There is the opportunity to purchase an additional, negotiable fittings and furniture package, which means that you can walk into your new home fully furnished and equipped, right down to the cutlery.

The properties are offered on a 999 year lease, with a ground rent of £50 per annum, and an estimated service charge of £750 per annum.

The apartments all have all electric heating and cooking appliances and are inclusive of floor coverings.

# Apartment Six

A two bedroom duplex apartment on basement and ground floor





























# Apartment Seven

A one bedroom apartment on the ground floor floor





















# Apartment Eight

A one bedroom apartment on the mezzanine floor



























### Apartment Nine

A two bedroom apartment on the first floor





















### Apartment Ten

A one bedroom apartment on the second floor



























#### Agents Notes

All measurements are approximate and quoted in imperial with metric equivalents and for general guidance only and whilst every attempt has been made to ensure accuracy, they must not be relied on.

The fixtures, fittings and appliances referred to have not been tested and therefore no guarantee can be given that they are in working order.

Internal photographs are reproduced for general information and it must not be inferred that any item shown is included with the property.

For a free valuation, contact the number below.

#### Fine & Country

Tel 00(44) 1768 869007 or 00(44) 1228 583109