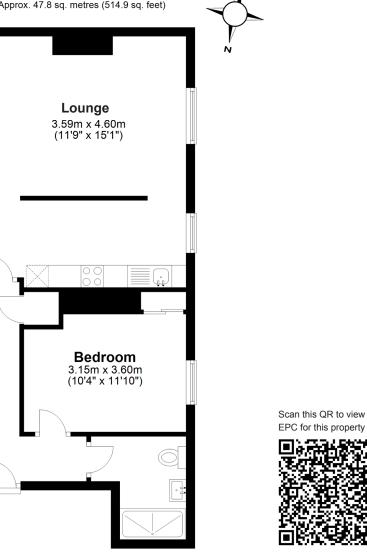

andard of finish, with beautiful and functional kitchens and bathrooms.

There is the opportunity to purchase an additional, negotiable fittings and furniture package, which means that you can walk into your new home fully furnished and equipped, right down to the cutlery.

The properties are offered on a 999 year lease, with a ground rent of £50 per annum, and an estimated service charge of £750 per annum.

The apartments all have all electric heating and cooking appliances and are inclusive of floor coverings.

# Apartment Six

A two bedroom duplex apartment on basement and ground floor





























# Apartment Seven

A one bedroom apartment on the ground floor floor





















# Apartment Eight

A one bedroom apartment on the mezzanine floor



























### Apartment Nine

A two bedroom apartment on the first floor





















### Apartment Ten

A one bedroom apartment on the second floor



























#### Agents Notes

All measurements are approximate and quoted in imperial with metric equivalents and for general guidance only and whilst every attempt has been made to ensure accuracy, they must not be relied on.

The fixtures, fittings and appliances referred to have not been tested and therefore no guarantee can be given that they are in working order.

Internal photographs are reproduced for general information and it must not be inferred that any item shown is included with the property.

For a free valuation, contact the number below.

#### Fine & Country

Tel 00(44) 1768 869007 or 00(44) 1228 583109 cu