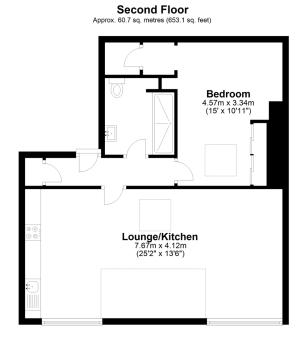

that you can walk into your new home fully furnished and equipped, right down to the cutlery.

The properties are offered on a 999 year lease, with a ground rent of £50 per annum, and an estimated service charge of £750 per annum.

The apartments all have all electric heating and cooking appliances and are inclusive of floor coverings.

# Apartment Six

A two bedroom duplex apartment on basement and ground floor





























# Apartment Seven

A one bedroom apartment on the ground floor floor





















# Apartment Eight

A one bedroom apartment on the mezzanine floor



























### Apartment Nine

A two bedroom apartment on the first floor





















### Apartment Ten

A one bedroom apartment on the second floor



























#### Agents Notes

All measurements are approximate and quoted in imperial with metric equivalents and for general guidance only and whilst every attempt has been made to ensure accuracy, they must not be relied on.

The fixtures, fittings and appliances referred to have not been tested and therefore no guarantee can be given that they are in working order.

Internal photographs are reproduced for general information and it must not be inferred that any item shown is included with the property.

For a free valuation, contact the number below.

#### Fine & Country

Tel 00(44) 1768 869007 or 00(44) 1228 583109 cumbria@fineandcountry.com

1 Little Dockray, Penrith, Cumbria CA11 7HL
50 Warwick Road, Carlisle, Cumbria, CA1 IDN