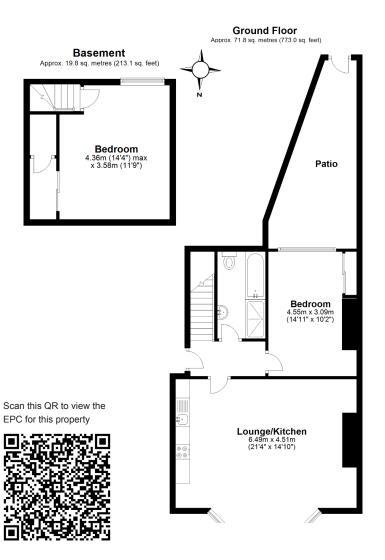

# Apartment Six

A two bedroom duplex apartment on basement and ground floor

# Apartment Seven

A one bedroom apartment on the ground floor floor

# Apartment Eight

A one bedroom apartment on the mezzanine floor

### Apartment Nine

A two bedroom apartment on the first floor

### Apartment Ten

A one bedroom apartment on the second floor