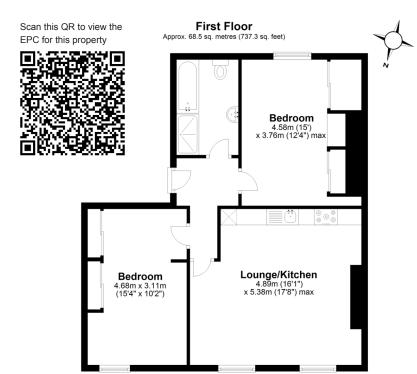

rtunity to purchase an additional, negotiable fittings and furniture package, which means that you can walk into your new home fully furnished and equipped, right down to the cutlery.

The properties are offered on a 999 year lease, with a ground rent of £50 per annum, and an estimated service charge of £750 per annum.

The apartments all have all electric heating and cooking appliances and are inclusive of floor coverings.

# Apartment Six

A two bedroom duplex apartment on basement and ground floor





























# Apartment Seven

A one bedroom apartment on the ground floor floor





















# Apartment Eight

A one bedroom apartment on the mezzanine floor



























### Apartment Nine

A two bedroom apartment on the first floor





















### Apartment Ten

A one bedroom apartment on the second floor



























#### Agents Notes

All measurements are approximate and quoted in imperial with metric equivalents and for general guidance only and whilst every attempt has been made to ensure accuracy, they must not be relied on.

The fixtures, fittings and appliances referred to have not been tested and therefore no guarantee can be given that they are in working order.

Internal photographs are reproduced for general information and it must not be inferred that any item shown is included with the property.

For a free valuation, contact the number below.

#### Fine & Country

Tel 00(44) 1768 869007 or 00(44) 1228 583109 cumbria@fineandcountry.com

1 Little Dockray, Penrith, Cumbria CA11 7HL
50 Warwick Road, Car