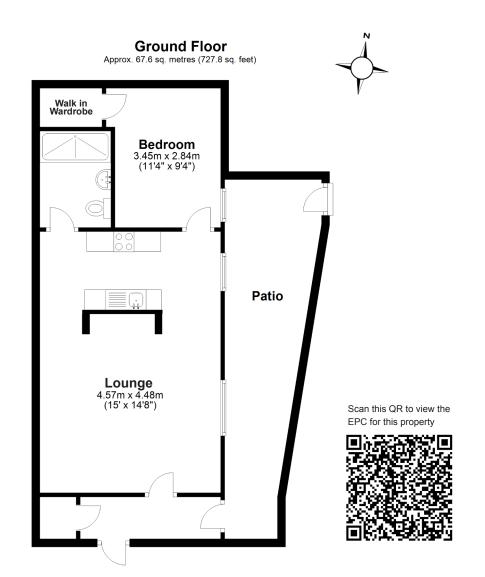

# Apartment Six

A two bedroom duplex apartment on basement and ground floor

# Apartment Seven

A one bedroom apartment on the ground floor floor

# Apartment Eight

A one bedroom apartment on the mezzanine floor

### Apartment Nine

A two bedroom apartment on the first floor

### Apartment Ten

A one bedroom apartment on the second floor