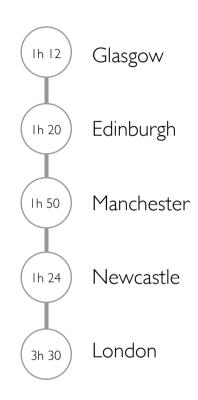

# Rail Journeys

Based on approximate direct train journey durations from **Carlisle**. Train service durations vary, check *nationalrail.co.uk* for further details.