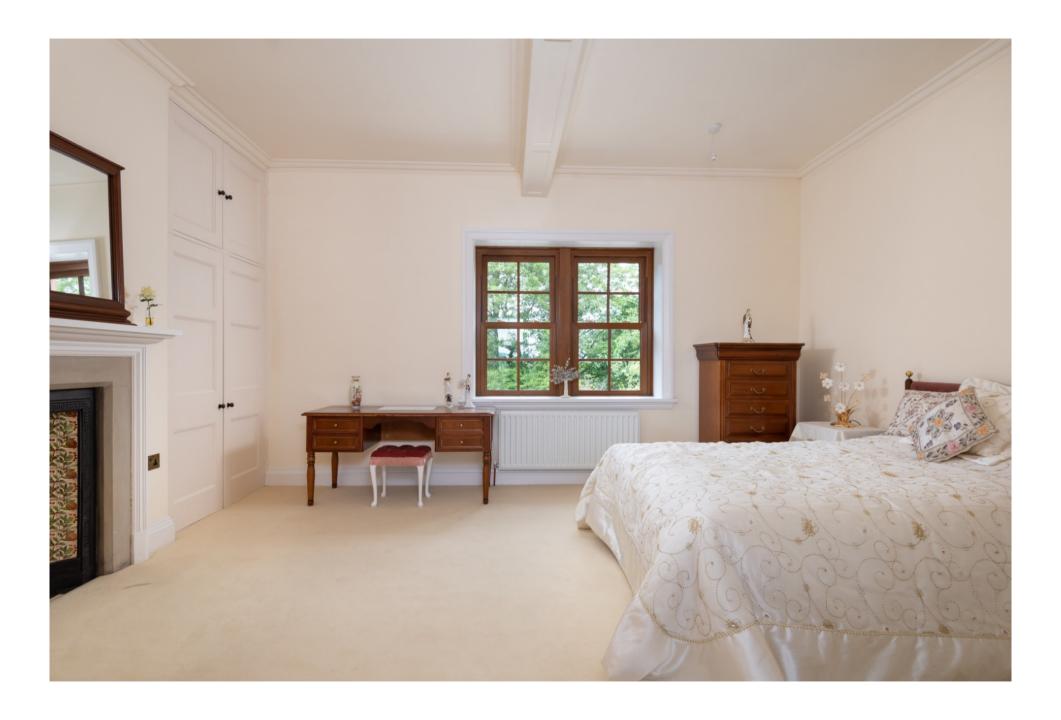

#### Watch Cross

- Magnificent country house, recently renovated
- Impressive entrance hall with superb English Oak staircase
- Three spacious dual aspect reception rooms
- Dining kitchen with stylish fitted cabinets and granite worktops
- Utility, ground floor shower room plus cellar store rooms
- Six double bedrooms, three with ensuites
- · Luxurious house bathroom with copper bath and double shower