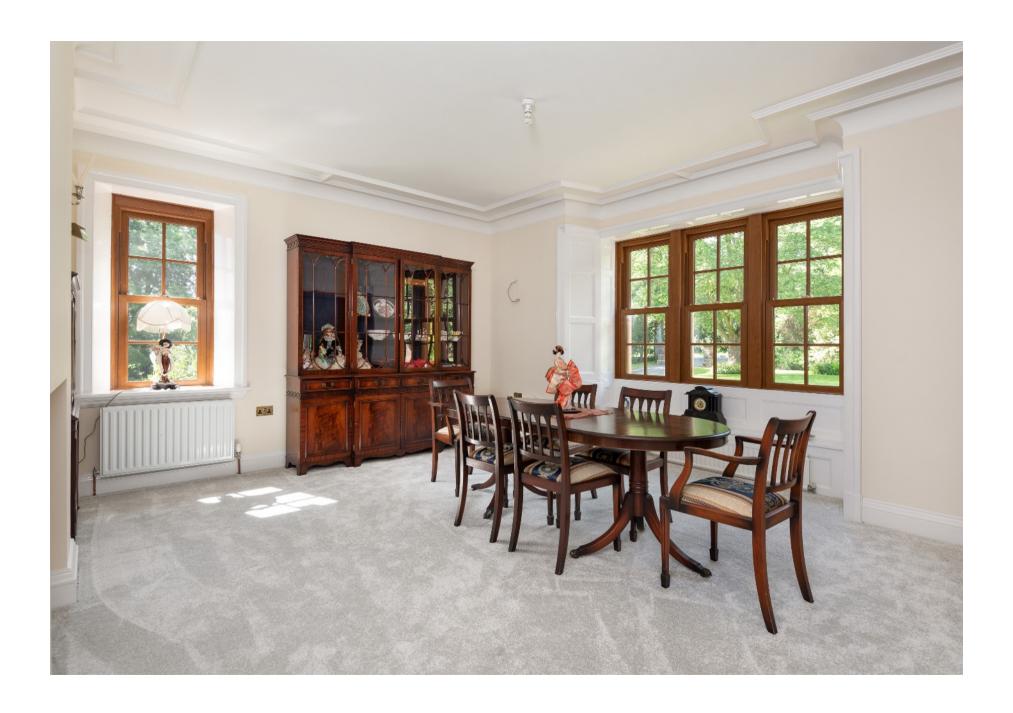

The rooms are of generous proportions and include three reception rooms, six bedrooms and five bathrooms with potential for creating annex accommodation in the East wing. Benefitting from beautiful private gardens, with raised terraces to relax and enjoy the wonderful views of the surrounding countryside and distance Pennine fells.

#### Watch Cross

- Magnificent country house, recently renovated
- Impressive entrance hall with superb English Oak staircase
- Three spacious dual aspect reception rooms
- Dining kitchen with stylish fitted cabinets and granite worktops
- Utility, ground floor shower room plus cellar store rooms
- Six double bedrooms, three with ensuites
- · Luxurious house bathroom with copper bath and double shower