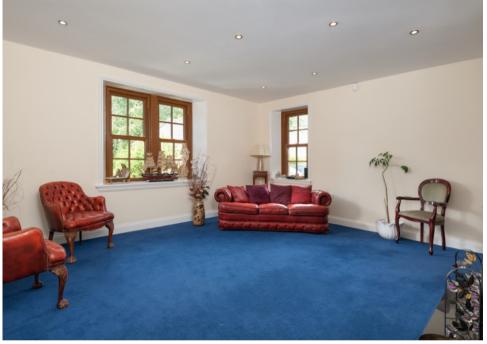

The rooms are of generous proportions and include three reception rooms, six bedrooms and five bathrooms with potential for creating annex accommodation in the East wing. Benefitting from beautiful private gardens, with raised terraces to relax and enjoy the wonderful views of the surrounding countryside and distance Pennine fells.

#### Watch Cross

- Magnificent country house, recently renovated
- Impressive entrance hall with superb English Oak staircase
- Three spacious dual aspect reception rooms
- Dining kitchen with stylish fitted cabinets and granite worktops
- Utility, ground floor shower room plus cellar store rooms
- Six double bedrooms, three with ensuites
- · Luxurious house bathroom with copper bath and double shower