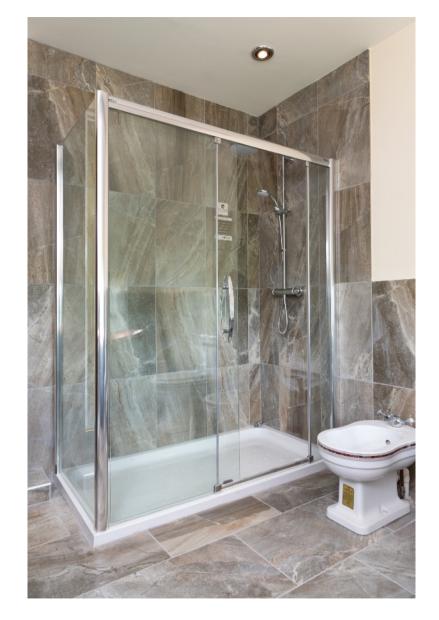

#### Watch Cross

- Magnificent country house, recently renovated
- Impressive entrance hall with superb English Oak staircase
- Three spacious dual aspect reception rooms
- Dining kitchen with stylish fitted cabinets and granite worktops
- Utility, ground floor shower room plus cellar store rooms
- Six double bedrooms, three with ensuites
- · Luxurious house bathroom with copper bath and double shower