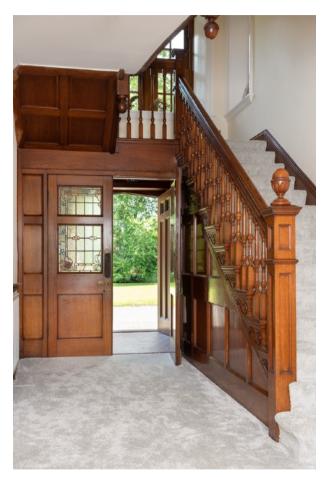

The residence dates from 1910, built to an exceptional standard with Kirkstone Sandstone cavity construction. The interiors have been sympathetically renovated, with luxurious fixtures and fittings blending with beautiful period features, including a magnificent English Oak staircase.

#### Watch Cross

- Magnificent country house, recently renovated
- Impressive entrance hall with superb English Oak staircase
- Three spacious dual aspect reception rooms
- Dining kitchen with stylish fitted cabinets and granite worktops
- Utility, ground floor shower room plus cellar store rooms
- Six double bedrooms, three with ensuites
- · Luxurious house bathroom with copper bath and double shower