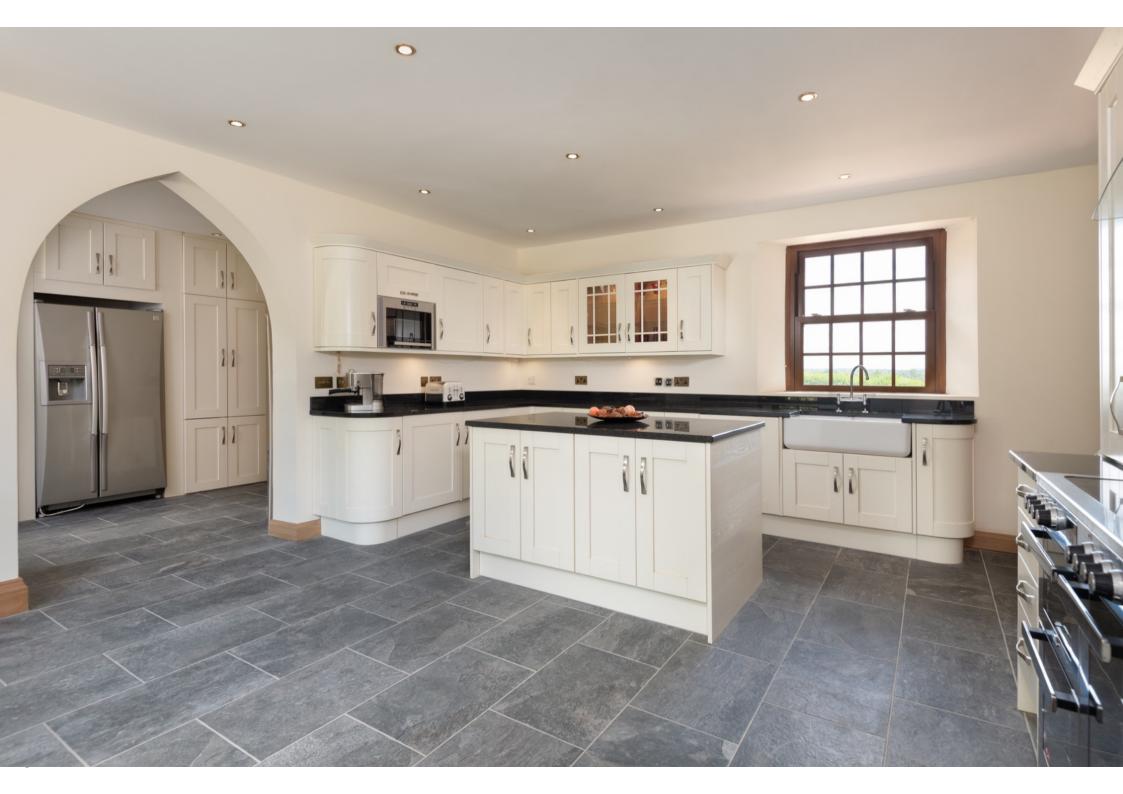

#### Watch Cross

- Magnificent country house, recently renovated
- Impressive entrance hall with superb English Oak staircase
- Three spacious dual aspect reception rooms
- Dining kitchen with stylish fitted cabinets and granite worktops
- Utility, ground floor shower room plus cellar store rooms
- Six double bedrooms, three with ensuites
- · Luxurious house bathroom with copper bath and double shower