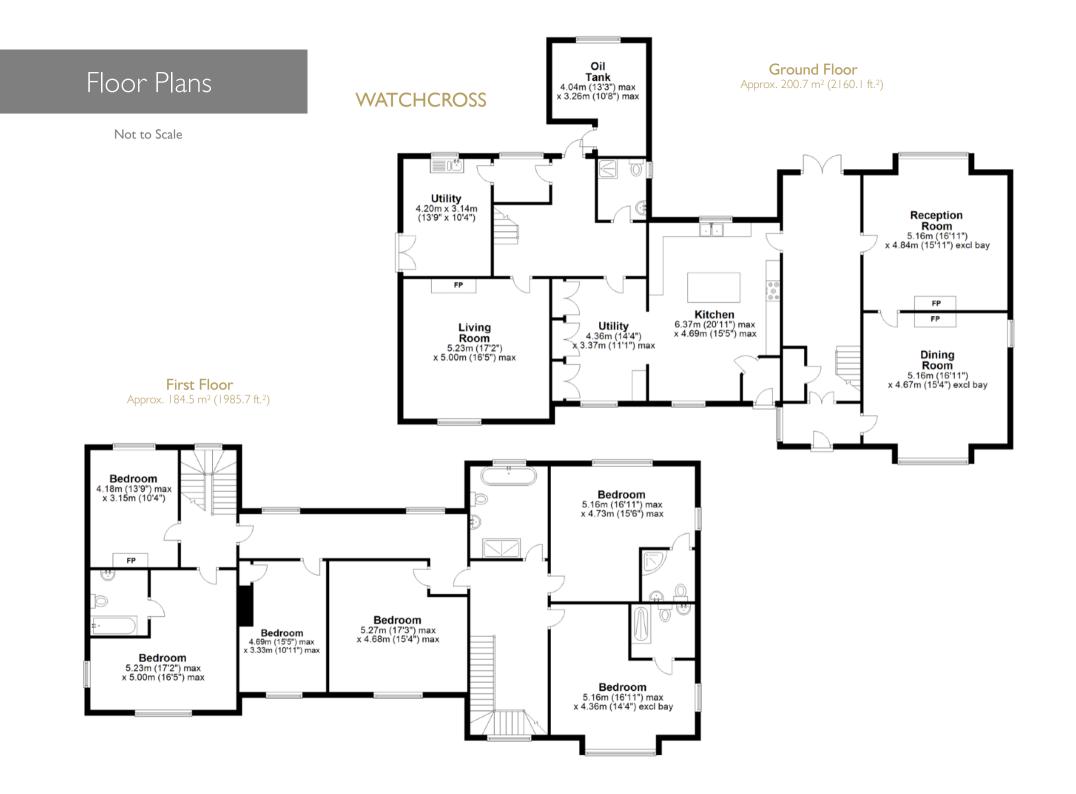

The rooms are of generous proportions and include three reception rooms, six bedrooms and five bathrooms with potential for creating annex accommodation in the East wing. Benefitting from beautiful private gardens, with raised terraces to relax and enjoy the wonderful views of the surrounding countryside and distance Pennine fells.

#### Location and General

- Rural location around five miles from Carlisle
- Generously sized property totalling around 385m² (4145 ft²)
- Wonderful countryside and fell views
- Business/income potential
- Excellent transport links

#### Watch Cross

- Magnificent country house, recently renovated
- Impressive entrance hall with superb English Oak staircase
- Three spacious dual aspect reception rooms
- Dining kitchen with stylish fitted cabinets and granite worktops
- Utility, ground floor shower room plus cellar store rooms
- Six double bedrooms, three with ensuites
- · Luxurious house bathroom with copper bath and double shower