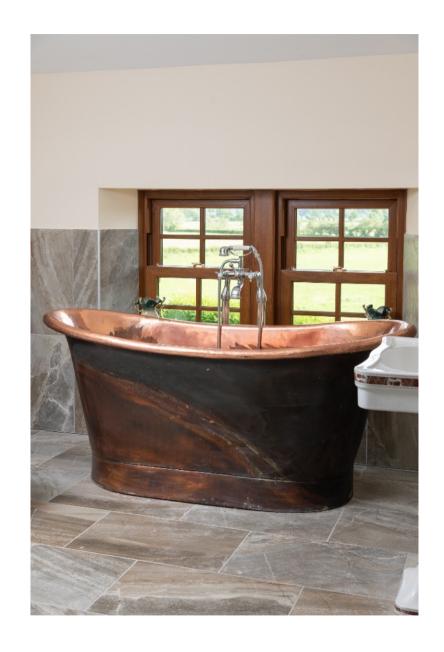

#### Watch Cross

- Magnificent country house, recently renovated
- Impressive entrance hall with superb English Oak staircase
- Three spacious dual aspect reception rooms
- Dining kitchen with stylish fitted cabinets and granite worktops
- Utility, ground floor shower room plus cellar store rooms
- Six double bedrooms, three with ensuites
- · Luxurious house bathroom with copper bath and double shower