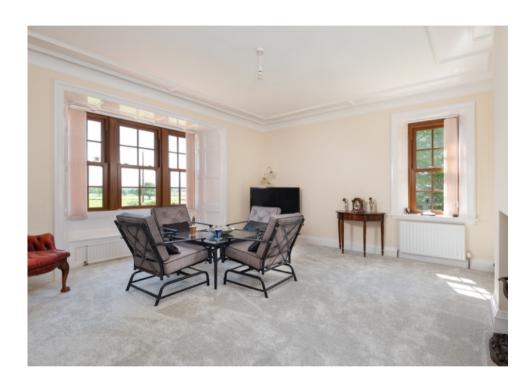

The rooms are of generous proportions and include three reception rooms, six bedrooms and five bathrooms with potential for creating annex accommodation in the East wing. Benefitting from beautiful private gardens, with raised terraces to relax and enjoy the wonderful views of the surrounding countryside and distance Pennine fells.

#### Watch Cross

- Magnificent country house, recently renovated
- Impressive entrance hall with superb English Oak staircase
- Three spacious dual aspect reception rooms
- Dining kitchen with stylish fitted cabinets and granite worktops
- Utility, ground floor shower room plus cellar store rooms
- Six double bedrooms, three with ensuites
- · Luxurious house bathroom with copper bath and double shower