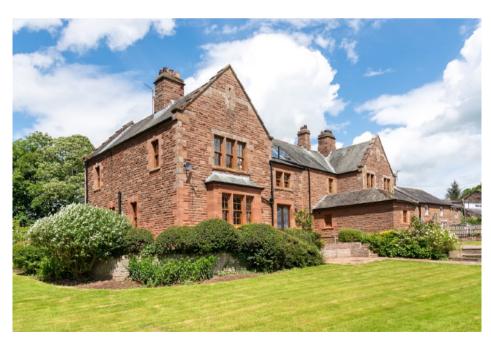

Watch Cross Irthington | Carlisle

atch Cross is a magnificent six bedroom country house set in wonderful two acre grounds. This impressive residence is approached by a sweeping driveway to a large parking area. The property has been renovated to a high standard and offer a flexible living option. Located in a rural setting alongside the Carlisle to Brampton road overlooking beautiful open countryside, within close proximity to major road links, Carlisle Airport, Brampton and Carlisle.

The residence dates from 1910, built to an exceptional standard with Kirkstone Sandstone cavity construction. The interiors have been sympathetically renovated, with luxurious fixtures and fittings blending with beautiful period features, including a magnificent English Oak staircase.

The rooms are of generous proportions and include three reception rooms, six bedrooms and five bathrooms with potential for creating annex accommodation in the East wing. Benefitting from beautiful private gardens, with raised terraces to relax and enjoy the wonderful views of the surrounding countryside and distance Pennine fells.