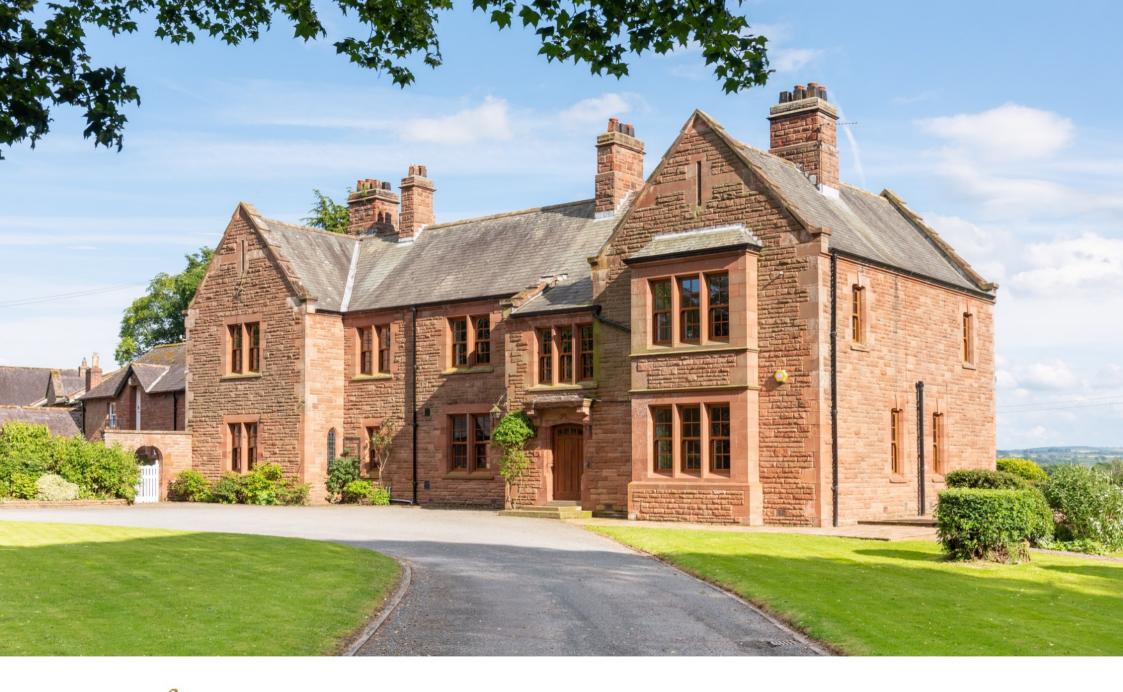

Watch Cross Irthington | Carlisle

atch Cross is a magnificent six bedroom country house set in wonderful two acre grounds. This impressive residence is approached by a sweeping driveway to a large parking area. The property has been renovated to a high standard and offer a flexible living option. Located in a rural setting alongside the Carlisle to Brampton road overlooking beautiful open countryside, within close proximity to major road links, Carlisle Airport, Brampton and Carlisle.

The residence dates from 1910, built to an exceptional standard with Kirkstone Sandstone cavity construction. The interiors have been sympathetically renovated, with luxurious fixtures and fittings blending with beautiful period features, including a magnificent English Oak staircase.

The rooms are of generous proportions and include three reception rooms, six bedrooms and five bathrooms with potential for creating annex accommodation in the East wing. Benefitting from beautiful private gardens, with raised terraces to relax and enjoy the wonderful views of the surrounding countryside and distance Pennine fells.