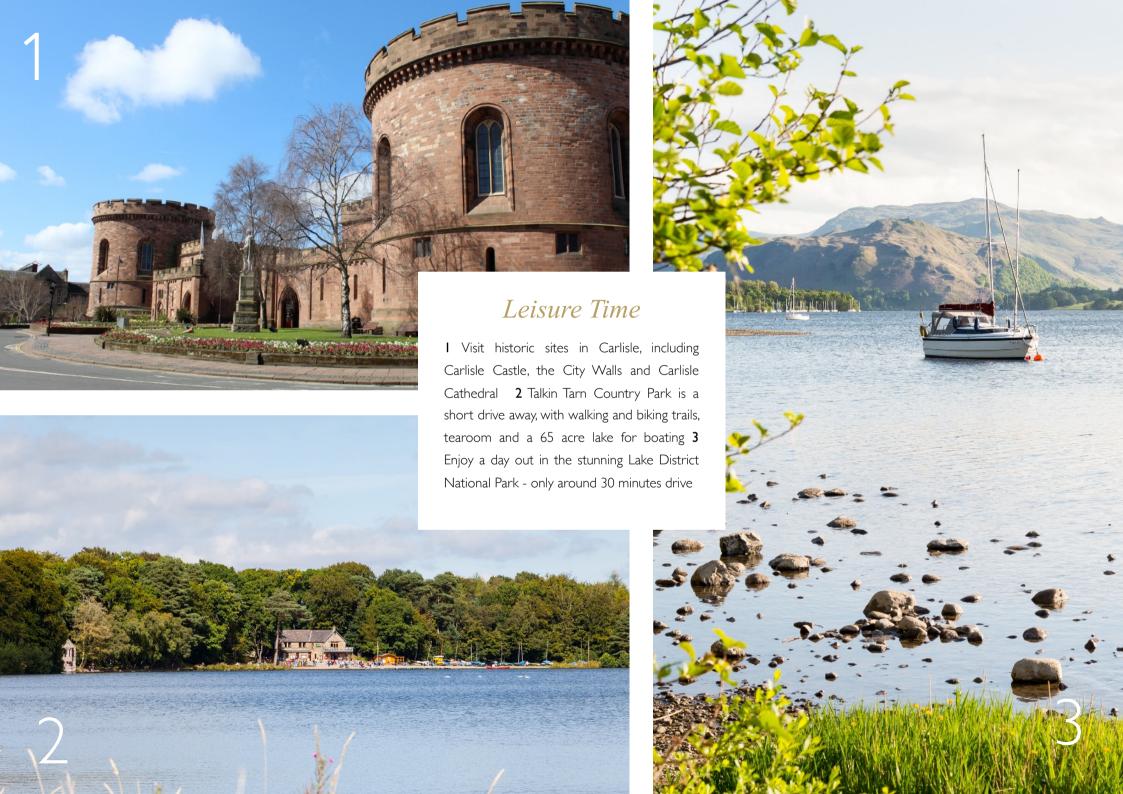

# Local Area Guide

Watch Cross is situated in a rural yet highly accessible location, with excellent amenities and schools nearby in Brampton, Low Crosby and Warwick bridge. The historic border city of Carlisle is only around five miles away with major amenities and West Coast Main Line station, taking you to London in around three and a half hours. The property is just off the A689, offering excellent transport link to Carlisle, Newcastle and the M6 and only one mile from Carlisle Lake District airport.

# On the road

Warwick Bridge - 2.5 miles, 5 min

**Brampton** - 3 miles, 4 min

Carlisle centre - 6 miles, 10 min

**M6 J43** - 5 miles, 9 min

Carlisle Airport - 1 mile, 2 min

Lake District NP - 25 miles. 27 min