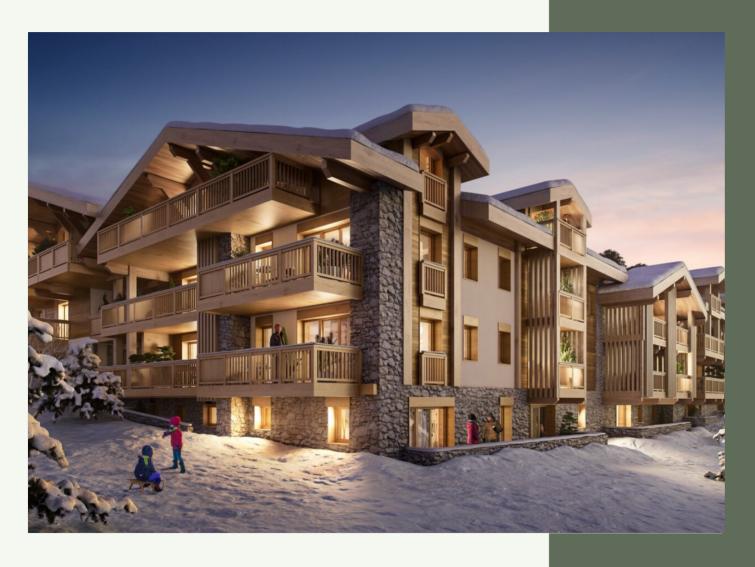

FOUR-ROOM APARTMENT + MOUNTAIN CORNER - LARGE TERRACE - LUMINA · LES GETS

FOUR-ROOM
APARTMENT +
MOUNTAIN CORNER
- LARGE TERRACE LUMINA

Réf: 3534-B105

Inspired by the mountain farms of Haute-Savoie, discover the new Lumina program at the entrance to the village of Les Gets.

Built on 4 levels, this human-sized residence is composed of 26 apartments ranging from 2 to 4 rooms.

Each apartment is a cocoon that promises comfort and privacy.

The decoration has been thought out in the smallest details: aestheticism, authentic and noble materials, as well as high quality equipment.

### **KEY POINTS**

- △ Close to the ski lifts
- △ High quality service
- △ Beautiful volumes