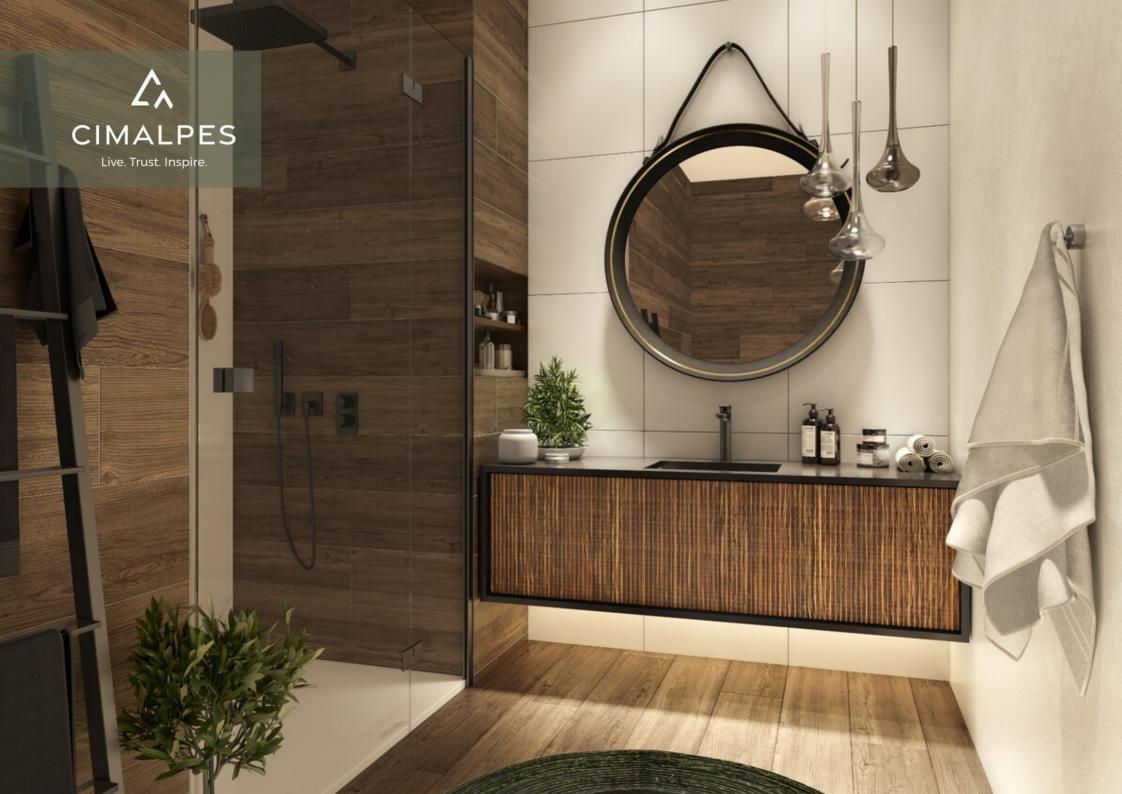

Built on 4 levels, this human-sized residence is composed of 26 apartments ranging from 2 to 4 rooms.

Each apartment is a cocoon that promises comfort and privacy.

The decoration has been thought out in the smallest details: aestheticism, authentic and noble materials, as well as high quality equipment.

#### LAYOUT

- △ An entry with release
- A kitchen opened on the living room
- △ Three double bedrooms
- △ A separate toilet
- A corner mountain
- △ A shower room

### **ANNEXES**

- △ An outside parking space
- △ A garage
- △ A terrace
- △ A ski locker

88.22m<sup>2</sup>