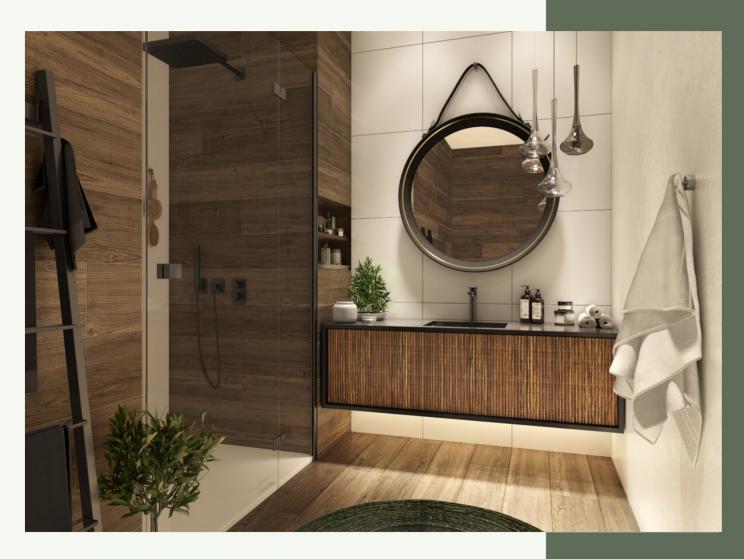

#### LAYOUT

- △ An entry with release
- A kitchen opened on the living room
- △ Three double bedrooms
- △ A separate toilet
- A corner mountain
- △ A shower room