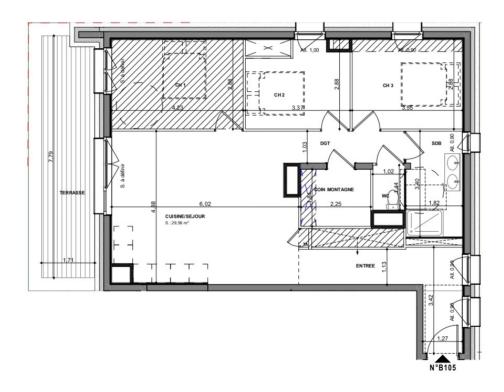

#### LAYOUT

- △ An entry with release
- A kitchen opened on the living room
- △ Three double bedrooms
- △ A separate toilet
- A corner mountain
- △ A shower room

### **ANNEXES**

- △ An outside parking space
- △ A garage
- △ A terrace
- △ A ski locker

88.22m<sup>2</sup>

# PLAN PROVISOIRE DE COMMERCIALISATION

LES PERRIERES ROUTE DES GRANDES ALPES 74260 - LES GETS

Rez de chaussée - hall B Appartement de 4 Pièces n°B 105 au Rez de chaussée

| SURFACES PROVISOIRES     |           |  |
|--------------------------|-----------|--|
| ENTREE                   | 11,42 m2  |  |
| SEJOUR - CUISINE         | 29,56 m2  |  |
| CHAMBRE 1                | 12,45 m2  |  |
| CHAMBRE 2                | 9,29 m2   |  |
| CHAMBRE 3                | 10,21 m2  |  |
| COIN MONTAGNE            | 4,13 m2   |  |
| SDB                      | 6,16 m2   |  |
| wc                       | 1,46 m2   |  |
| DGT                      | 3,54 m2   |  |
| SURFACE TOTALE HABITABLE | 88,22 m2  |  |
| SURFACE H<1,8m           |           |  |
| TERRASSE                 | 14,23 m2  |  |
|                          |           |  |
| SURFACE TOTALE ANNEXE    | 14,23 m2  |  |
| SURFACE TOTALE PRIVATIVE | 102,45 m2 |  |

| LEC | GENDE                                                       |                                                                         |                                             |
|-----|-------------------------------------------------------------|-------------------------------------------------------------------------|---------------------------------------------|
| LL  | LAVE-LINGE                                                  | CUI                                                                     | BLOC CUISSON                                |
| LV  | LAVE-VAISSELLE                                              | F                                                                       | REFRIGERATEUR                               |
| TRI | TRI SELECTIF                                                | LC                                                                      | LINEAIRE COMPLEMENT<br>(EXIGENCE NF HABITAT |
| MP  | MODULE PACK (SI PACK<br>PAV OU PAL ACHETE EN<br>SUPPLEMENT) | LIMITE SUP. DES TRAPPES DI<br>VISITE DES CUISINES < 75CM DI<br>SOL FINI |                                             |
| AV  | ALLEGE VITREE                                               | VR                                                                      | VOLET ROULANT                               |
| GC  | GARDE-CORPS                                                 | ETEL                                                                    | ESPACE TECH. ELEC<br>DU LOGEMENT            |
| /// | SOFFITE                                                     |                                                                         | RADIATEUR                                   |
|     | RETOMBEE DE POUTRE                                          | -                                                                       | SECHE-SERV                                  |

Hauteur sous plafond des pièces principales sauf mentions particulière : 2.50