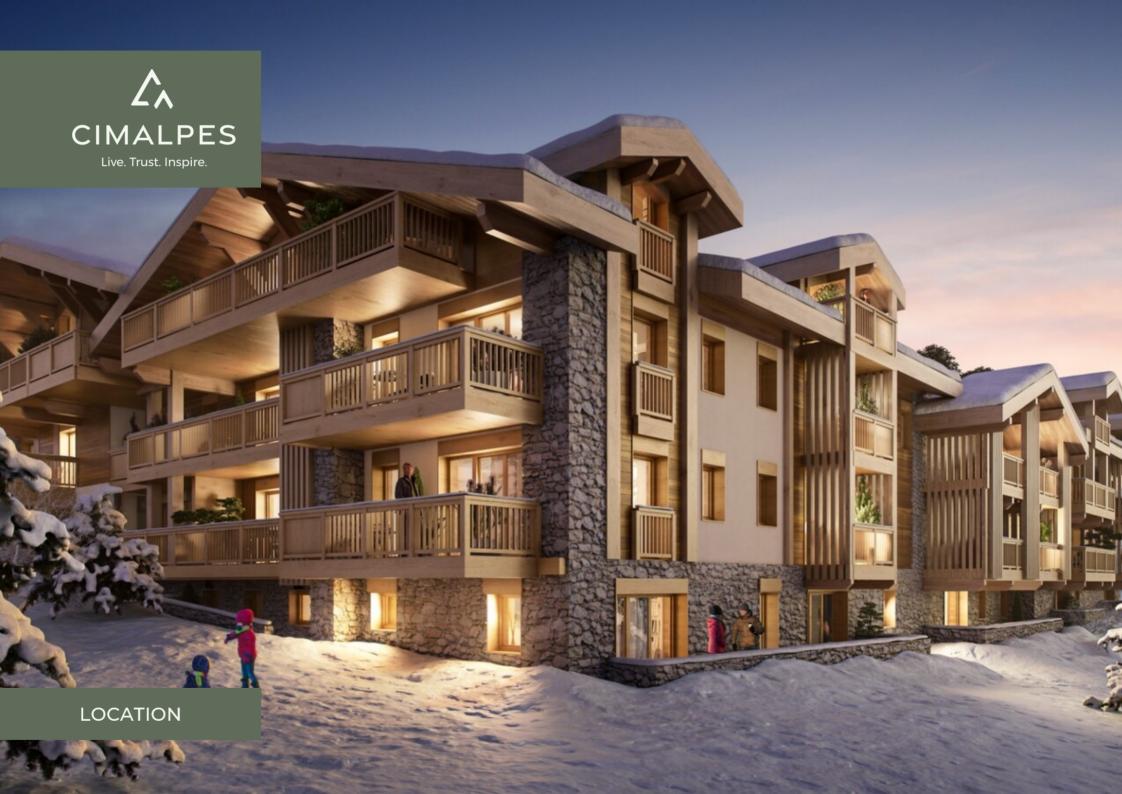

FOUR-ROOM APARTMENT + MOUNTAIN CORNER - LARGE TERRACE - LUMINA · LES GETS

FOUR-ROOM
APARTMENT +
MOUNTAIN CORNER
- LARGE TERRACE LUMINA

Réf: 3534-B105

Inspired by the mountain farms of Haute-Savoie, discover the new Lumina program at the entrance to the village of Les Gets.

Built on 4 levels, this human-sized residence is composed of 26 apartments ranging from 2 to 4 rooms.

Each apartment is a cocoon that promises comfort and privacy.

The decoration has been thought out in the smallest details: aestheticism, authentic and noble materials, as well as high quality equipment.

### **KEY POINTS**

- △ Close to the ski lifts
- △ High quality service
- △ Beautiful volumes