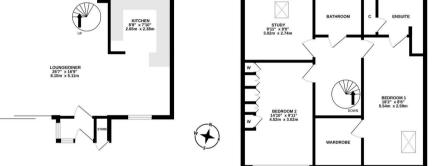

£1,400 PCM

GROUND FLOOR 467 sq.ft. (43.4 sq.m.) approx

TOTAL FLOOR AREA : 1067 sq.ft. (99.1 sq.m.) approx

arla | orocertymarl

neg | orocertyman

IMPORTANT NOTE: These particulars and the descriptions and measurements herein do not constitute representation and whilst every effort has been made to ensure accuracy, this cannot be guaranteed