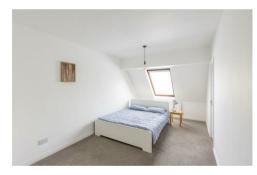

The property briefly comprises a ground floor entrance porch; 26ft open plan reception space with a lounge and dining area, sliding doors out onto a small private terrace; open plan to a modern fitted kitchen with integrated appliances, tiled splash-backs and granite work tops; spiral staircase leading from reception to first floor landing; two double bedrooms both with a pleasant outlook; the master bedroom boasting 18ft in length and benefiting from a walk in wardrobe as well as en suite shower room; separate bathroom WC, with tiled splashbacks and spotlighting; separate study with sky light which could also double as a guest bedroom if preferred. Externally there is a lockable store cupboard housing the boiler. There is also a small terrace area to the front, as well as an allocated off street parking space.