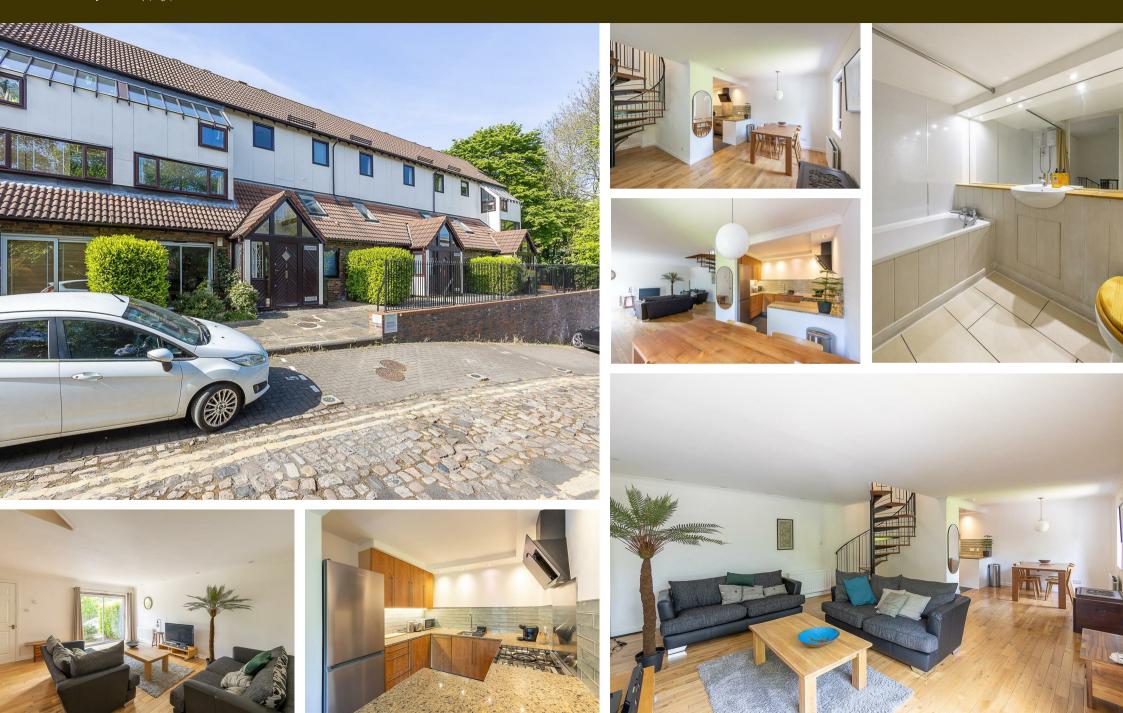

## Dog Bank, NE1 3HF

\*\*AVAILABLE IMMEDIATELY\*\* \*\*OFF STREET PARKING SPACE\*\* \*\*FURNISHED\*\* \*\*ALLOCATED PARKING SPACE\*\* A modern, purpose mid terrace ground & first floor maisonette in the centre of Newcastle, just a stone's throw to the famous Quayside! Spacious throughout, with a separate study providing an ideal work from home space, allocated parking and also walking distance to all the amenities you could ever need. This is a fantastic property not to be missed!

The property briefly comprises a ground floor entrance porch; 26ft open plan reception space with a lounge and dining area, sliding doors out onto a small private terrace; open plan to a modern fitted kitchen with integrated appliances, tiled splash-backs and granite work tops; spiral staircase leading from reception to first floor landing; two double bedrooms both with a pleasant outlook; the master bedroom boasting 18ft in length and benefiting from a walk in wardrobe as well as en suite shower room; separate bathroom WC, with tiled splashbacks and spotlighting; separate study with sky light which could also double as a guest bedroom if preferred. Externally there is a lockable store cupboard housing the boiler. There is also a small terrace area to the front, as well as an allocated off street parking space.

Available Immediately | £1,400pcm | Furnished | Mid Terrace Maisonette | 1,067 Sq ft (99.1 m2) | Open Plan Lounge/Diner | Modern Kitchen with Granite Work Tops | Two Double Bedrooms | Separate Study | En Suite Shower Room | Bathroom WC | City Centre Location | Allocated Off Street Parking Space | External Store Cupboard | Close To Quayside | GCH & DG Council Tax Band: D | EPC Rating: Tbc