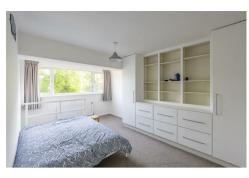

The property briefly comprises a ground floor entrance porch; 26ft open plan reception space with a lounge and dining area, sliding doors out onto a small private terrace; open plan to a modern fitted kitchen with integrated appliances, tiled splash-backs and granite work tops; spiral staircase leading from reception to first floor landing; two double bedrooms both with a pleasant outlook; the master bedroom boasting 18ft in length and benefiting from a walk in wardrobe as well as en suite shower room; separate bathroom WC, with tiled splashbacks and spotlighting; separate study with sky light which could also double as a guest bedroom if preferred. Externally there is a lockable store cupboard housing the boiler. There is also a small terrace area to the front, as well as an allocated off street parking space.