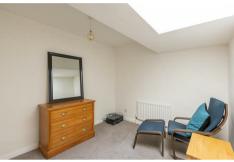

The property briefly comprises a ground floor entrance porch; 26ft open plan reception space with a lounge and dining area, sliding doors out onto a small private terrace; open plan to a modern fitted kitchen with integrated appliances, tiled splash-backs and granite work tops; spiral staircase leading from reception to first floor landing; two double bedrooms both with a pleasant outlook; the master bedroom boasting 18ft in length and benefiting from a walk in wardrobe as well as en suite shower room; separate bathroom WC, with tiled splashbacks and spotlighting; separate study with sky light which could also double as a guest bedroom if preferred. Externally there is a lockable store cupboard housing the boiler. There is also a small terrace area to the front, as well as an allocated off street parking space.