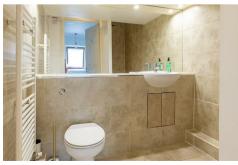

The property briefly comprises a ground floor entrance porch; 26ft open plan reception space with a lounge and dining area, sliding doors out onto a small private terrace; open plan to a modern fitted kitchen with integrated appliances, tiled splash-backs and granite work tops; spiral staircase leading from reception to first floor landing; two double bedrooms both with a pleasant outlook; the master bedroom boasting 18ft in length and benefiting from a walk in wardrobe as well as en suite shower room; separate bathroom WC, with tiled splashbacks and spotlighting; separate study with sky light which could also double as a guest bedroom if preferred. Externally there is a lockable store cupboard housing the boiler. There is also a small terrace area to the front, as well as an allocated off street parking space.