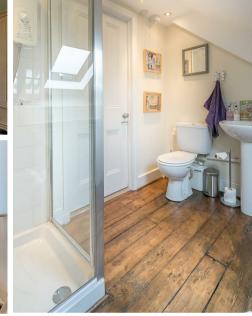

Accessed via a ground floor communal entrance with private staircase to the first floor, the property briefly comprises; splitlevel landing leading to a full width 20ft lounge/diner to the front with bay window and feature fireplace; a double bedroom with feature fireplace and wall mounted TV bracket; plush family bathroom WC, fully tiled with bath, separate shower cubicle and wall-fitted TV; modern kitchen with breakfasting bar, granite work surfaces and integrated appliances; the second floor landing provides access to two further double bedrooms both with period fireplaces and eaves storage; shower room WC. Externally to the rear there is a private terrace accessed via the kitchen, communal yard space on the ground floor with electric garage door and artificial grass. To the front, on street permit parking.