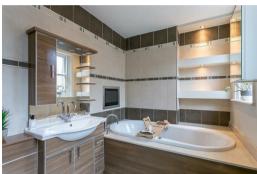

Accessed via a ground floor communal entrance with private staircase to the first floor, the property briefly comprises; splitlevel landing leading to a full width 20ft lounge/diner to the front with bay window and feature fireplace; a double bedroom with feature fireplace and wall mounted TV bracket; plush family bathroom WC, fully tiled with bath, separate shower cubicle and wall-fitted TV; modern kitchen with breakfasting bar, granite work surfaces and integrated appliances; the second floor landing provides access to two further double bedrooms both with period fireplaces and eaves storage; shower room WC. Externally to the rear there is a private terrace accessed via the kitchen, communal yard space on the ground floor with electric garage door and artificial grass. To the front, on street permit parking.