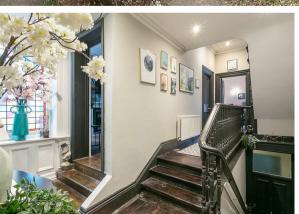

Accessed via a ground floor communal entrance with private staircase to the first floor, the property briefly comprises; splitlevel landing leading to a full width 20ft lounge/diner to the front with bay window and feature fireplace; a double bedroom with feature fireplace and wall mounted TV bracket; plush family bathroom WC, fully tiled with bath, separate shower cubicle and wall-fitted TV; modern kitchen with breakfasting bar, granite work surfaces and integrated appliances; the second floor landing provides access to two further double bedrooms both with period fireplaces and eaves storage; shower room WC. Externally to the rear there is a private terrace accessed via the kitchen, communal yard space on the ground floor with electric garage door and artificial grass. To the front, on street permit parking.