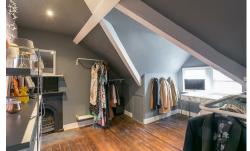

Accessed via a ground floor communal entrance with private staircase to the first floor, the property briefly comprises; splitlevel landing leading to a full width 20ft lounge/diner to the front with bay window and feature fireplace; a double bedroom with feature fireplace and wall mounted TV bracket; plush family bathroom WC, fully tiled with bath, separate shower cubicle and wall-fitted TV; modern kitchen with breakfasting bar, granite work surfaces and integrated appliances; the second floor landing provides access to two further double bedrooms both with period fireplaces and eaves storage; shower room WC. Externally to the rear there is a private terrace accessed via the kitchen, communal yard space on the ground floor with electric garage door and artificial grass. To the front, on street permit parking.