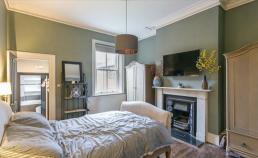

Accessed via a ground floor communal entrance with private staircase to the first floor, the property briefly comprises; splitlevel landing leading to a full width 20ft lounge/diner to the front with bay window and feature fireplace; a double bedroom with feature fireplace and wall mounted TV bracket; plush family bathroom WC, fully tiled with bath, separate shower cubicle and wall-fitted TV; modern kitchen with breakfasting bar, granite work surfaces and integrated appliances; the second floor landing provides access to two further double bedrooms both with period fireplaces and eaves storage; shower room WC. Externally to the rear there is a private terrace accessed via the kitchen, communal yard space on the ground floor with electric garage door and artificial grass. To the front, on street permit parking.