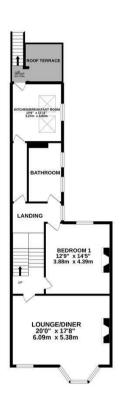

1ST FLOOR

2ND FLOOR

TOTAL FLOOR AREA: 1,441 s.g.ft. (1.33.8 s.g.m.) approx. White every sitemps fast been made to eneage the accuracy of the floorgian container the, resource of doors, endows, cross and any other terms are approximate and no responsibility in taken for any consistent one-inscistent critical resistance. The pain in the fillustrative proposes only and should be used as such by prospective purchaser. The services, systems and appliances shown here to been tested and no guarantees are to the services. Some size of the services could be a serviced and the services are serviced as the services are