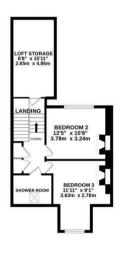

1ST FLOOR

2ND FLOOR

TOTAL FLOOR AREA: 1,441 s.g.ft. (1.33.8 s.g.m.) approx. White every sitemps fast been made to eneage the accuracy of the floorgian container the, resource of doors, endows, cross and any other terms are approximate and no responsibility in taken for any consistent one-inscistent critical resistance. The pain in the fillustrative proposes only and should be used as such by prospective purchaser. The services, systems and appliances shown here to been tested and no guarantees are to the services. Some size of the services could be a serviced and the services are serviced as the services are