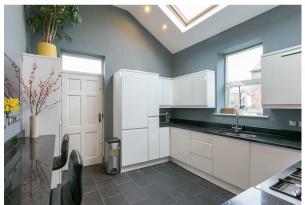

Accessed via a ground floor communal entrance with private staircase to the first floor, the property briefly comprises; splitlevel landing leading to a full width 20ft lounge/diner to the front with bay window and feature fireplace; a double bedroom with feature fireplace and wall mounted TV bracket; plush family bathroom WC, fully tiled with bath, separate shower cubicle and wall-fitted TV; modern kitchen with breakfasting bar, granite work surfaces and integrated appliances; the second floor landing provides access to two further double bedrooms both with period fireplaces and eaves storage; shower room WC. Externally to the rear there is a private terrace accessed via the kitchen, communal yard space on the ground floor with electric garage door and artificial grass. To the front, on street permit parking.

With varnished wood flooring throughout, available on a fully furnished basis, this wonderful property will make a great home for either a family or two professional sharers.

Available 5th August 2024 | £1,650pcm | 1st & 2nd Floor Maisonette | 1,441 Sq. ft (133.8 m2) | Full-Width Lounge/Diner | Stylish Kitchen with Vaulted Ceiling | Roof Terrace & Rear Yard | Three Double Bedrooms | Bathroom WC & Shower Room WC | Period Features | Permit Parking | Varnished Wood Flooring | Great Location | Furnished | Council Tax Band: D | EPC Rating: E