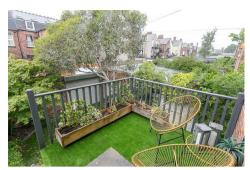

Accessed via a ground floor communal entrance with private staircase to the first floor, the property briefly comprises; splitlevel landing leading to a full width 20ft lounge/diner to the front with bay window and feature fireplace; a double bedroom with feature fireplace and wall mounted TV bracket; plush family bathroom WC, fully tiled with bath, separate shower cubicle and wall-fitted TV; modern kitchen with breakfasting bar, granite work surfaces and integrated appliances; the second floor landing provides access to two further double bedrooms both with period fireplaces and eaves storage; shower room WC. Externally to the rear there is a private terrace accessed via the kitchen, communal yard space on the ground floor with electric garage door and artificial grass. To the front, on street permit parking.

With varnished wood flooring throughout, available on a fully furnished basis, this wonderful property will make a great home for either a family or two professional sharers.

Available 5th August 2024 | £1,650pcm | 1st & 2nd Floor Maisonette | 1,441 Sq. ft (133.8 m2) | Full-Width Lounge/Diner | Stylish Kitchen with Vaulted Ceiling | Roof Terrace & Rear Yard | Three Double Bedrooms | Bathroom WC & Shower Room WC | Period Features | Permit Parking | Varnished Wood Flooring | Great Location | Furnished | Council Tax Band: D | EPC Rating: E