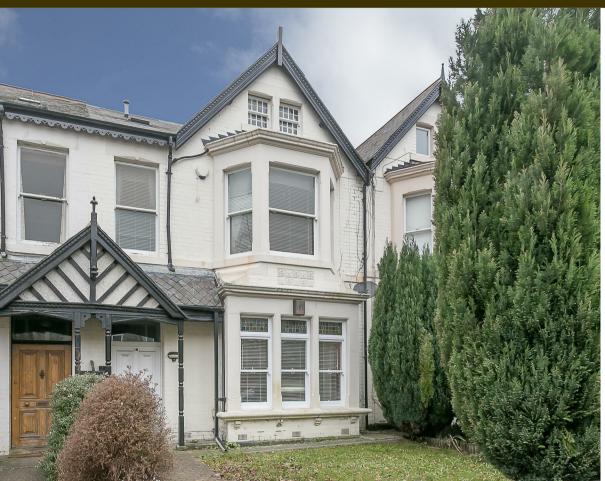

\*\*AVAILABLE AUGUST 2024\*\*

\*\*FURNISHED\*\* \*\*PROPERTY CAN
ONLY BE RENT TO MAX TWO
INDIVIDUALS\*\* \*\*OUTSIDE SPACE\*\* A
stunning maisonette occupying the first and
second floor of a sensitive Victorian
conversion centrally located on Sanderson
Road, Jesmond. Boasting a large first floor
double-width reception, spacious double
bedrooms, two bathrooms, private terrace &
communal yard to the rear as well as being
located only a stone's throw from all the
conveniences of both Osborne Road &
Acorn Road in Jesmond. A first class
property ideal for professionals!

Accessed via a ground floor communal entrance with private staircase to the first floor, the property briefly comprises; splitlevel landing leading to a full width 20ft lounge/diner to the front with bay window and feature fireplace; a double bedroom with feature fireplace and wall mounted TV bracket; plush family bathroom WC, fully tiled with bath, separate shower cubicle and wall-fitted TV; modern kitchen with breakfasting bar, granite work surfaces and integrated appliances; the second floor landing provides access to two further double bedrooms both with period fireplaces and eaves storage; shower room WC. Externally to the rear there is a private terrace accessed via the kitchen, communal yard space on the ground floor with electric garage door and artificial grass. To the front, on street permit parking.