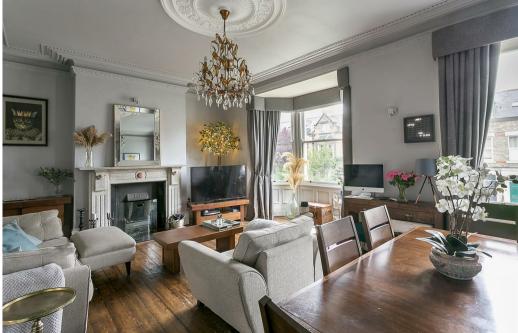

Accessed via a ground floor communal entrance with private staircase to the first floor, the property briefly comprises; splitlevel landing leading to a full width 20ft lounge/diner to the front with bay window and feature fireplace; a double bedroom with feature fireplace and wall mounted TV bracket; plush family bathroom WC, fully tiled with bath, separate shower cubicle and wall-fitted TV; modern kitchen with breakfasting bar, granite work surfaces and integrated appliances; the second floor landing provides access to two further double bedrooms both with period fireplaces and eaves storage; shower room WC. Externally to the rear there is a private terrace accessed via the kitchen, communal yard space on the ground floor with electric garage door and artificial grass. To the front, on street permit parking.