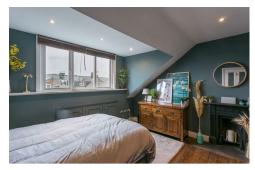

Accessed via a ground floor communal entrance with private staircase to the first floor, the property briefly comprises; splitlevel landing leading to a full width 20ft lounge/diner to the front with bay window and feature fireplace; a double bedroom with feature fireplace and wall mounted TV bracket; plush family bathroom WC, fully tiled with bath, separate shower cubicle and wall-fitted TV; modern kitchen with breakfasting bar, granite work surfaces and integrated appliances; the second floor landing provides access to two further double bedrooms both with period fireplaces and eaves storage; shower room WC. Externally to the rear there is a private terrace accessed via the kitchen, communal yard space on the ground floor with electric garage door and artificial grass. To the front, on street permit parking.