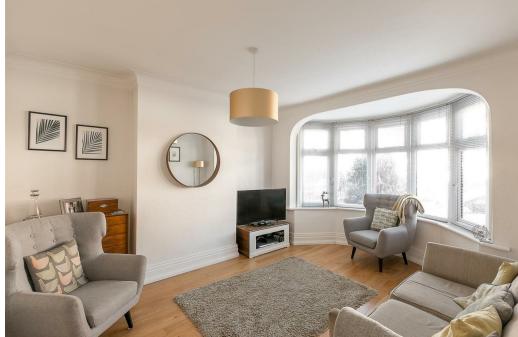

Boasting close to 1,600 Sq ft, the internal accommodation briefly comprises: lobby; entrance hall with cloakroom WC and stairs to the first floor; sitting room with walk-in bay; dining room with French doors to rear garden; contemporary re-fitted kitchen with high gloss units, integrated appliances and window to garden to the ground floor. The first floor landing gives access to four bedrooms and a stylish, re-fitted family bathroom with four piece suite. Externally, the property benefits from a garden with multi-vehicle off street parking to the front. To the rear, a delightful south facing garden which is laid mainly to lawn with raised flower beds with planting, paved patio area and fenced boundaries. Well presented throughout, with solid wood flooring to the ground floor, new double glazing and a gas 'Combi' boiler, this great family home demands an early inspection.