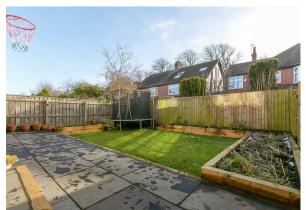

Boasting close to 1,600 Sq ft, the internal accommodation briefly comprises: lobby; entrance hall with cloakroom WC and stairs to the first floor; sitting room with walk-in bay; dining room with French doors to rear garden; contemporary re-fitted kitchen with high gloss units, integrated appliances and window to garden to the ground floor. The first floor landing gives access to four bedrooms and a stylish, re-fitted family bathroom with four piece suite. Externally, the property benefits from a garden with multi-vehicle off street parking to the front. To the rear, a delightful south facing garden which is laid mainly to lawn with raised flower beds with planting, paved patio area and fenced boundaries. Well presented throughout, with solid wood flooring to the ground floor, new double glazing and a gas 'Combi' boiler, this great family home demands an early inspection.