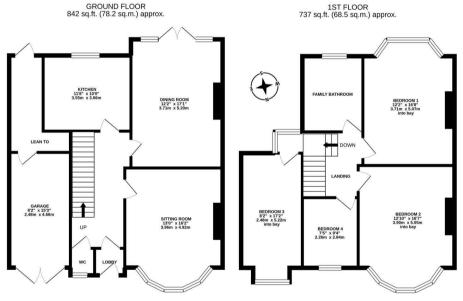

Boasting close to 1,600 Sq ft, the internal accommodation briefly comprises: lobby; entrance hall with cloakroom WC and stairs to the first floor; sitting room with walk-in bay; dining room with French doors to rear garden; contemporary re-fitted kitchen with high gloss units, integrated appliances and window to garden to the ground floor. The first floor landing gives access to four bedrooms and a stylish, re-fitted family bathroom with four piece suite. Externally, the property benefits from a garden with multi-vehicle off street parking to the front. To the rear, a delightful south facing garden which is laid mainly to lawn with raised flower beds with planting, paved patio area and fenced boundaries. Well presented throughout, with solid wood flooring to the ground floor, new double glazing and a gas 'Combi' boiler, this great family home demands an early inspection.

Fully Modernised 1930's Semi-Detached Home | 1,579 Sq ft (146.7m2) | Four Bedrooms | Two Reception Rooms | Stylish Re-Fitted Kitchen with Integrated Appliances | Contemporary Family Bathroom with Four Piece Suite | Garage | Driveway | Front Garden & South Facing Rear Gardens | Excellent Location | Well Presented | No Onward Chain | DG & GCH | EPC Rating: D

TOTAL FLOOR AREA: 1579 sq.ft. (146.7 sq.m.) approx

Offers Over £575,000

IMPORTANT NOTE: These particulars and the descriptions and measurements herein do not constitute representation and whilst every effort has been made to ensure accuracy, this cannot be guaranteed.