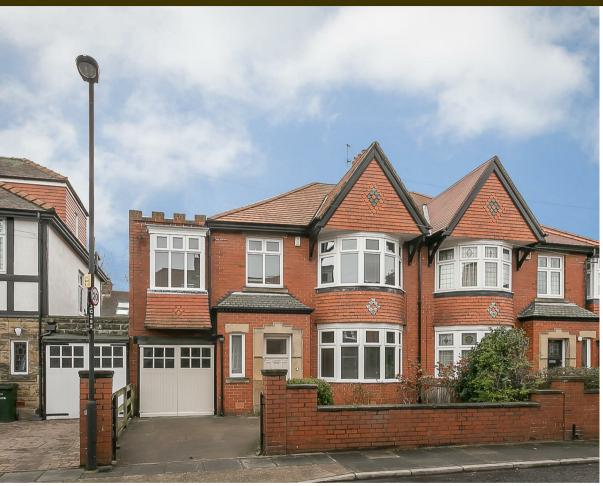

Fully Modernised Family Home with Four Bedrooms, South Facing Garden & No Onward Chain! This stylish 1930's family home is ideally located on Crossway, Jesmond. Crossway, tucked just off Towers Avenue, is ideally placed close to Jesmond Dene, outstanding local schooling, the shops, cafés and restaurants of Jesmond and Gosforth High Street. The property is also well placed to give access to local transport links with Ilford Road and West Jesmond Metro Stations both a short walk away, providing excellent links throughout the region.

Boasting close to 1,600 Sq ft, the internal accommodation briefly comprises: lobby; entrance hall with cloakroom WC and stairs to the first floor; sitting room with walk-in bay; dining room with French doors to rear garden; contemporary re-fitted kitchen with high gloss units, integrated appliances and window to garden to the ground floor. The first floor landing gives access to four bedrooms and a stylish, re-fitted family bathroom with four piece suite. Externally, the property benefits from a garden with multi-vehicle off street parking to the front. To the rear, a delightful south facing garden which is laid mainly to lawn with raised flower beds with planting, paved patio area and fenced boundaries. Well presented throughout, with solid wood flooring to the ground floor, new double glazing and a gas 'Combi' boiler, this great family home demands an early inspection.

Fully Modernised 1930's Semi-Detached Home | 1,579 Sq ft (146.7m2) | Four Bedrooms | Two Reception Rooms | Stylish Re-Fitted Kitchen with Integrated Appliances | Contemporary Family Bathroom with Four Piece Suite | Garage | Driveway | Front Garden & South Facing Rear Gardens | Excellent Location | Well Presented | No Onward Chain | DG & GCH | EPC Rating: D