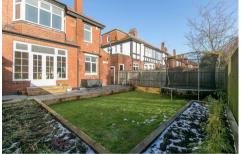

Boasting close to 1,600 Sq ft, the internal accommodation briefly comprises: lobby; entrance hall with cloakroom WC and stairs to the first floor; sitting room with walk-in bay; dining room with French doors to rear garden; contemporary re-fitted kitchen with high gloss units, integrated appliances and window to garden to the ground floor. The first floor landing gives access to four bedrooms and a stylish, re-fitted family bathroom with four piece suite. Externally, the property benefits from a garden with multi-vehicle off street parking to the front. To the rear, a delightful south facing garden which is laid mainly to lawn with raised flower beds with planting, paved patio area and fenced boundaries. Well presented throughout, with solid wood flooring to the ground floor, new double glazing and a gas 'Combi' boiler, this great family home demands an early inspection.