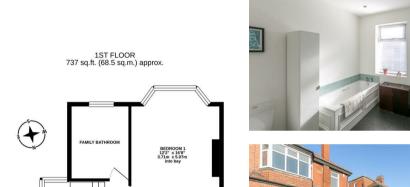

Boasting close to 1,600 Sq ft, the internal accommodation briefly comprises: lobby; entrance hall with cloakroom WC and stairs to the first floor; sitting room with walk-in bay; dining room with French doors to rear garden; contemporary re-fitted kitchen with high gloss units, integrated appliances and window to garden to the ground floor. The first floor landing gives access to four bedrooms and a stylish, re-fitted family bathroom with four piece suite. Externally, the property benefits from a garden with multi-vehicle off street parking to the front. To the rear, a delightful south facing garden which is laid mainly to lawn with raised flower beds with planting, paved patio area and fenced boundaries. Well presented throughout, with solid wood flooring to the ground floor, new double glazing and a gas 'Combi' boiler, this great family home demands an early inspection.

TOTAL FLOOR AREA: 1579 sq.ft. (146.7 sq.m.) approx

Offers Over £575,000

IMPORTANT NOTE: These particulars and the descriptions and measurements herein do not constitute representation and whilst every effort has been made to ensure accuracy, this cannot be guaranteed.