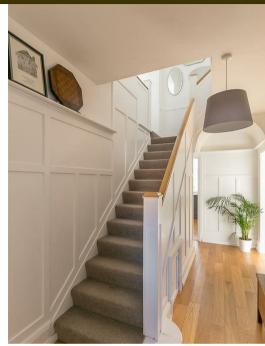

Boasting close to 1,600 Sq ft, the internal accommodation briefly comprises: lobby; entrance hall with cloakroom WC and stairs to the first floor; sitting room with walk-in bay; dining room with French doors to rear garden; contemporary re-fitted kitchen with high gloss units, integrated appliances and window to garden to the ground floor. The first floor landing gives access to four bedrooms and a stylish, re-fitted family bathroom with four piece suite. Externally, the property benefits from a garden with multi-vehicle off street parking to the front. To the rear, a delightful south facing garden which is laid mainly to lawn with raised flower beds with planting, paved patio area and fenced boundaries. Well presented throughout, with solid wood flooring to the ground floor, new double glazing and a gas 'Combi' boiler, this great family home demands an early inspection.