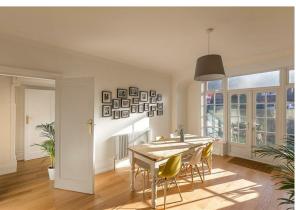

Boasting close to 1,600 Sq ft, the internal accommodation briefly comprises: lobby; entrance hall with cloakroom WC and stairs to the first floor; sitting room with walk-in bay; dining room with French doors to rear garden; contemporary re-fitted kitchen with high gloss units, integrated appliances and window to garden to the ground floor. The first floor landing gives access to four bedrooms and a stylish, re-fitted family bathroom with four piece suite. Externally, the property benefits from a garden with multi-vehicle off street parking to the front. To the rear, a delightful south facing garden which is laid mainly to lawn with raised flower beds with planting, paved patio area and fenced boundaries. Well presented throughout, with solid wood flooring to the ground floor, new double glazing and a gas 'Combi' boiler, this great family home demands an early inspection.