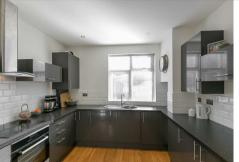

Boasting close to 1,600 Sq ft, the internal accommodation briefly comprises: lobby; entrance hall with cloakroom WC and stairs to the first floor; sitting room with walk-in bay; dining room with French doors to rear garden; contemporary re-fitted kitchen with high gloss units, integrated appliances and window to garden to the ground floor. The first floor landing gives access to four bedrooms and a stylish, re-fitted family bathroom with four piece suite. Externally, the property benefits from a garden with multi-vehicle off street parking to the front. To the rear, a delightful south facing garden which is laid mainly to lawn with raised flower beds with planting, paved patio area and fenced boundaries. Well presented throughout, with solid wood flooring to the ground floor, new double glazing and a gas 'Combi' boiler, this great family home demands an early inspection.

Fully Modernised 1930's Semi-Detached Home | 1,579 Sq ft (146.7m2) | Four Bedrooms | Two Reception Rooms | Stylish Re-Fitted Kitchen with Integrated Appliances | Contemporary Family Bathroom with Four Piece Suite | Garage | Driveway | Front Garden & South Facing Rear Gardens | Excellent Location | Well Presented | No Onward Chain | DG & GCH | EPC Rating: D