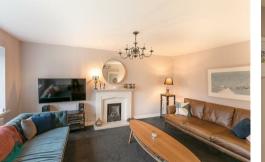

Well presented throughout and boasting almost 1,900 Sq ft, the internal accommodation briefly comprises: Entrance porch through to entrance hall, with staircase to first floor and access to study; sitting room with bay window and feature fireplace; impressive 25ft open plan kitchen diner open to family room with bi-fold doors leading out to the rear gardens; kitchen area with stylish fitted units, integrated appliances, under-stairs storage cupboard, spot lighting and access to; separate utility room with side door access out to rear gardens and access to the downstairs WC. The first floor landing with storage gives access to four bedrooms; bedroom one with En-suite shower room and access to dressing room which could easily be returned to bedroom five; bedroom two, also with En-suite shower room; bedroom four with storage cupboard; family bathroom with three piece suite. Externally, to the front a lawned garden and block paved driveway providing multi car offstreet parking and access to the integral garage measuring almost 17ft, with both a roller shutter door and side access. To the rear, a delightful and enclosed garden, laid mainly to lawn with wall and fence boundaries and raised decked seating area. With gas central heating and double glazing, this superb family home simply demands an internal inspection. EPC D