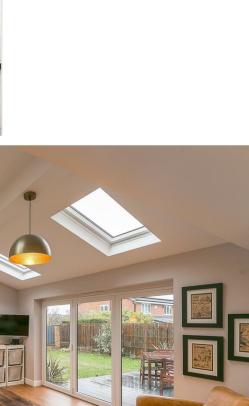

Well presented throughout and boasting almost 1,900 Sq ft, the internal accommodation briefly comprises: Entrance porch through to entrance hall, with staircase to first floor and access to study; sitting room with bay window and feature fireplace; impressive 25ft open plan kitchen diner open to family room with bi-fold doors leading out to the rear gardens; kitchen area with stylish fitted units, integrated appliances, under-stairs storage cupboard, spot lighting and access to; separate utility room with side door access out to rear gardens and access to the downstairs WC. The first floor landing with storage gives access to four bedrooms; bedroom one with En-suite shower room and access to dressing room which could easily be returned to bedroom five; bedroom two, also with En-suite shower room; bedroom four with storage cupboard; family bathroom with three piece suite. Externally, to the front a lawned garden and block paved driveway providing multi car offstreet parking and access to the integral garage measuring almost 17ft, with both a roller shutter door and side access. To the rear, a delightful and enclosed garden, laid mainly to lawn with wall and fence boundaries and raised decked seating area. With gas central heating and double glazing, this superb family home simply demands an internal inspection. EPC D