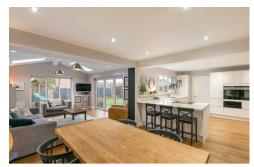

Well presented throughout and boasting almost 1,900 Sq ft, the internal accommodation briefly comprises: Entrance porch through to entrance hall, with staircase to first floor and access to study; sitting room with bay window and feature fireplace; impressive 25ft open plan kitchen diner open to family room with bi-fold doors leading out to the rear gardens; kitchen area with stylish fitted units, integrated appliances, under-stairs storage cupboard, spot lighting and access to; separate utility room with side door access out to rear gardens and access to the downstairs WC. The first floor landing with storage gives access to four bedrooms; bedroom one with En-suite shower room and access to dressing room which could easily be returned to bedroom five; bedroom two, also with En-suite shower room; bedroom four with storage cupboard; family bathroom with three piece suite. Externally, to the front a lawned garden and block paved driveway providing multi car offstreet parking and access to the integral garage measuring almost 17ft, with both a roller shutter door and side access. To the rear, a delightful and enclosed garden, laid mainly to lawn with wall and fence boundaries and raised decked seating area. With gas central heating and double glazing, this superb family home simply demands an internal inspection. EPC D