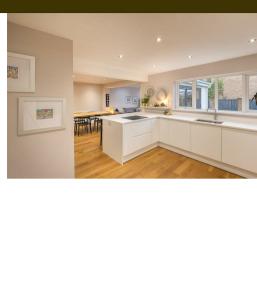

Well presented throughout and boasting almost 1,900 Sq ft, the internal accommodation briefly comprises: Entrance porch through to entrance hall, with staircase to first floor and access to study; sitting room with bay window and feature fireplace; impressive 25ft open plan kitchen diner open to family room with bi-fold doors leading out to the rear gardens; kitchen area with stylish fitted units, integrated appliances, under-stairs storage cupboard, spot lighting and access to; separate utility room with side door access out to rear gardens and access to the downstairs WC. The first floor landing with storage gives access to four bedrooms; bedroom one with En-suite shower room and access to dressing room which could easily be returned to bedroom five; bedroom two, also with En-suite shower room; bedroom four with storage cupboard; family bathroom with three piece suite. Externally, to the front a lawned garden and block paved driveway providing multi car offstreet parking and access to the integral garage measuring almost 17ft, with both a roller shutter door and side access. To the rear, a delightful and enclosed garden, laid mainly to lawn with wall and fence boundaries and raised decked seating area. With gas central heating and double glazing, this superb family home simply demands an internal inspection. EPC D