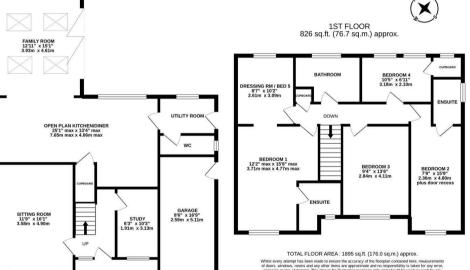

Well presented throughout and boasting almost 1,900 Sq ft, the internal accommodation briefly comprises: Entrance porch through to entrance hall, with staircase to first floor and access to study; sitting room with bay window and feature fireplace; impressive 25ft open plan kitchen diner open to family room with bi-fold doors leading out to the rear gardens; kitchen area with stylish fitted units, integrated appliances, under-stairs storage cupboard, spot lighting and access to; separate utility room with side door access out to rear gardens and access to the downstairs WC. The first floor landing with storage gives access to four bedrooms; bedroom one with En-suite shower room and access to dressing room which could easily be returned to bedroom five; bedroom two, also with En-suite shower room; bedroom four with storage cupboard; family bathroom with three piece suite. Externally, to the front a lawned garden and block paved driveway providing multi car offstreet parking and access to the integral garage measuring almost 17ft, with both a roller shutter door and side access. To the rear, a delightful and enclosed garden, laid mainly to lawn with wall and fence boundaries and raised decked seating area. With gas central heating and double glazing, this superb family home simply demands an internal inspection. EPC D

Super Stylish & Extended Modern Detached Family Home | 1,895 Sq ft (176.0m2) | Currently Four Bedrooms | Sitting Room | Impressive 25ft Open Plan Kitchen Diner with Integrated Appliances | Family Room | Utility Room | Downstairs WC | Family Bathroom & Two En-Suite Shower Rooms | Front Garden & Driveway | Integral Garage | Delightful Rear Gardens with Raised Decking | GCH & DG | Excellent Location | Well Presented Throughout | EPC: D