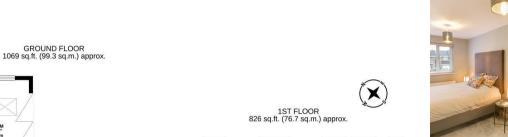

Well presented throughout and boasting almost 1,900 Sq ft, the internal accommodation briefly comprises: Entrance porch through to entrance hall, with staircase to first floor and access to study; sitting room with bay window and feature fireplace; impressive 25ft open plan kitchen diner open to family room with bi-fold doors leading out to the rear gardens; kitchen area with stylish fitted units, integrated appliances, under-stairs storage cupboard, spot lighting and access to; separate utility room with side door access out to rear gardens and access to the downstairs WC. The first floor landing with storage gives access to four bedrooms; bedroom one with En-suite shower room and access to dressing room which could easily be returned to bedroom five; bedroom two, also with En-suite shower room; bedroom four with storage cupboard; family bathroom with three piece suite. Externally, to the front a lawned garden and block paved driveway providing multi car offstreet parking and access to the integral garage measuring almost 17ft, with both a roller shutter door and side access. To the rear, a delightful and enclosed garden, laid mainly to lawn with wall and fence boundaries and raised decked seating area. With gas central heating and double glazing, this superb family home simply demands an internal inspection. EPC D

Super Stylish & Extended Modern Detached Family Home | 1,895 Sq ft (176.0m2) | Currently Four Bedrooms | Sitting Room | Impressive 25ft Open Plan Kitchen Diner with Integrated Appliances | Family Room | Utility Room | Downstairs WC | Family Bathroom & Two En-Suite Shower Rooms | Front Garden & Driveway | Integral Garage | Delightful Rear Gardens with Raised Decking | GCH & DG | Excellent Location | Well Presented Throughout | EPC: D