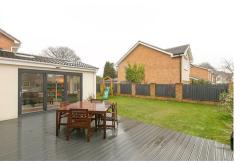

Well presented throughout and boasting almost 1,900 Sq ft, the internal accommodation briefly comprises: Entrance porch through to entrance hall, with staircase to first floor and access to study; sitting room with bay window and feature fireplace; impressive 25ft open plan kitchen diner open to family room with bi-fold doors leading out to the rear gardens; kitchen area with stylish fitted units, integrated appliances, under-stairs storage cupboard, spot lighting and access to; separate utility room with side door access out to rear gardens and access to the downstairs WC. The first floor landing with storage gives access to four bedrooms; bedroom one with En-suite shower room and access to dressing room which could easily be returned to bedroom five; bedroom two, also with En-suite shower room; bedroom four with storage cupboard; family bathroom with three piece suite. Externally, to the front a lawned garden and block paved driveway providing multi car offstreet parking and access to the integral garage measuring almost 17ft, with both a roller shutter door and side access. To the rear, a delightful and enclosed garden, laid mainly to lawn with wall and fence boundaries and raised decked seating area. With gas central heating and double glazing, this superb family home simply demands an internal inspection. EPC D