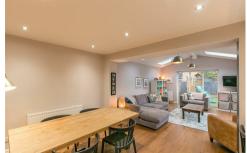

Well presented throughout and boasting almost 1,900 Sq ft, the internal accommodation briefly comprises: Entrance porch through to entrance hall, with staircase to first floor and access to study; sitting room with bay window and feature fireplace; impressive 25ft open plan kitchen diner open to family room with bi-fold doors leading out to the rear gardens; kitchen area with stylish fitted units, integrated appliances, under-stairs storage cupboard, spot lighting and access to; separate utility room with side door access out to rear gardens and access to the downstairs WC. The first floor landing with storage gives access to four bedrooms; bedroom one with En-suite shower room and access to dressing room which could easily be returned to bedroom five; bedroom two, also with En-suite shower room; bedroom four with storage cupboard; family bathroom with three piece suite. Externally, to the front a lawned garden and block paved driveway providing multi car offstreet parking and access to the integral garage measuring almost 17ft, with both a roller shutter door and side access. To the rear, a delightful and enclosed garden, laid mainly to lawn with wall and fence boundaries and raised decked seating area. With gas central heating and double glazing, this superb family home simply demands an internal inspection. EPC D