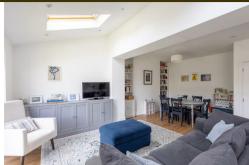

Having undergone extensive refurbishment and now offering over 1,700 Sq ft, the accommodation briefly comprises: entrance hall with stairs to first floor; sitting room with walk in bay; an impressive open plan kitchen diner/living space measuring almost 27ft with French doors leading out to the rear garden, three Velux windows, kitchen with a range of fitted units, work surfaces and integrated appliances, breakfasting island and spot lighting; utility room with internal access to separate garage and under-stairs store. The first floor landing, with separate storage cupboard, gives access to four bedrooms, bedroom two with walk in bay and benefiting from an en-suite shower room, complete with three piece suite; family bathroom complete with three piece suite including a free standing bath. Stairs to the second floor lead to the master bedroom, measuring 17ft with dormer window and access to a further en-suite shower room, complete with three piece suite. Externally, recently renewed front driveway providing off street parking, as well as access to the garage. To the rear, a delightful lawned garden with fenced boundaries and a paved patio area. Available on a furnished basis, with gas central heating and double glazing this superb property is ideal for a family or professional couple.