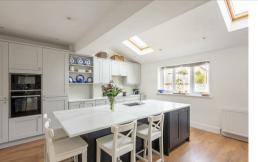

Having undergone extensive refurbishment and now offering over 1,700 Sq ft, the accommodation briefly comprises: entrance hall with stairs to first floor; sitting room with walk in bay; an impressive open plan kitchen diner/living space measuring almost 27ft with French doors leading out to the rear garden, three Velux windows, kitchen with a range of fitted units, work surfaces and integrated appliances, breakfasting island and spot lighting; utility room with internal access to separate garage and under-stairs store. The first floor landing, with separate storage cupboard, gives access to four bedrooms, bedroom two with walk in bay and benefiting from an en-suite shower room, complete with three piece suite; family bathroom complete with three piece suite including a free standing bath. Stairs to the second floor lead to the master bedroom, measuring 17ft with dormer window and access to a further en-suite shower room, complete with three piece suite. Externally, recently renewed front driveway providing off street parking, as well as access to the garage. To the rear, a delightful lawned garden with fenced boundaries and a paved patio area. Available on a furnished basis, with gas central heating and double glazing this superb property is ideal for a family or professional couple.

Available 8th August 2025 | £2,000pcm | Furnished | Extended Semi-Detcahed House | 1,714 Sq ft (159.2 m2) | Central Gosforth Location | Sitting Room | Open Plan Kitchen/ Living Space | Utility | Integral Garage | Five Bedrooms | Family Bathroom WC | Two En Suites | Rear Garden | Driveway Providing Off Street Parking | GCH & DG | Close To Public Transport Links | Council Tax Band: C | EPC Rating: C