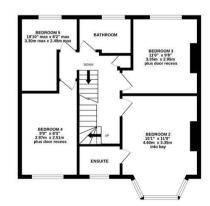

Having undergone extensive refurbishment and now offering over 1,700 Sq ft, the accommodation briefly comprises: entrance hall with stairs to first floor; sitting room with walk in bay; an impressive open plan kitchen diner/living space measuring almost 27ft with French doors leading out to the rear garden, three Velux windows, kitchen with a range of fitted units, work surfaces and integrated appliances, breakfasting island and spot lighting; utility room with internal access to separate garage and under-stairs store. The first floor landing, with separate storage cupboard, gives access to four bedrooms, bedroom two with walk in bay and benefiting from an en-suite shower room, complete with three piece suite; family bathroom complete with three piece suite including a free standing bath. Stairs to the second floor lead to the master bedroom, measuring 17ft with dormer window and access to a further en-suite shower room, complete with three piece suite. Externally, recently renewed front driveway providing off street parking, as well as access to the garage. To the rear, a delightful lawned garden with fenced boundaries and a paved patio area. Available on a furnished basis, with gas central heating and double glazing this superb property is ideal for a family or professional couple.

TOTAL FLOOR AREA: 1714 sq.ft. (159.2 sq.m.) approx.

Whilst every attempt has been made to ensure the accuracy of the floorplan contained here, measurements of doors, windows, rooms and any other terms are approximate and no responsibility is taken for any error, omission or mis-statement. This plan is for illustrative purposes only and should be used as such by any rospective purchaser. The services, systems and appliances shown have not been tested and no guarantee as to their operability or efficiency can be given.