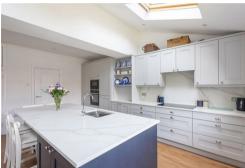

Having undergone extensive refurbishment and now offering over 1,700 Sq ft, the accommodation briefly comprises: entrance hall with stairs to first floor; sitting room with walk in bay; an impressive open plan kitchen diner/living space measuring almost 27ft with French doors leading out to the rear garden, three Velux windows, kitchen with a range of fitted units, work surfaces and integrated appliances, breakfasting island and spot lighting; utility room with internal access to separate garage and under-stairs store. The first floor landing, with separate storage cupboard, gives access to four bedrooms, bedroom two with walk in bay and benefiting from an en-suite shower room, complete with three piece suite; family bathroom complete with three piece suite including a free standing bath. Stairs to the second floor lead to the master bedroom, measuring 17ft with dormer window and access to a further en-suite shower room, complete with three piece suite. Externally, recently renewed front driveway providing off street parking, as well as access to the garage. To the rear, a delightful lawned garden with fenced boundaries and a paved patio area. Available on a furnished basis, with gas central heating and double glazing this superb property is ideal for a family or professional couple.

Available 8th August 2025 | £2,000pcm | Furnished | Extended Semi-Detcahed House | 1,714 Sq ft (159.2 m2) | Central Gosforth Location | Sitting Room | Open Plan Kitchen/ Living Space | Utility | Integral Garage | Five Bedrooms | Family Bathroom WC | Two En Suites | Rear Garden | Driveway Providing Off Street Parking | GCH & DG | Close To Public Transport Links | Council Tax Band: C | EPC Rating: C