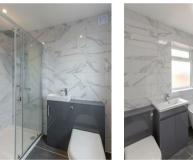

Having undergone extensive refurbishment and now offering over 1,700 Sq ft, the accommodation briefly comprises: entrance hall with stairs to first floor; sitting room with walk in bay; an impressive open plan kitchen diner/living space measuring almost 27ft with French doors leading out to the rear garden, three Velux windows, kitchen with a range of fitted units, work surfaces and integrated appliances, breakfasting island and spot lighting; utility room with internal access to separate garage and under-stairs store. The first floor landing, with separate storage cupboard, gives access to four bedrooms, bedroom two with walk in bay and benefiting from an en-suite shower room, complete with three piece suite; family bathroom complete with three piece suite including a free standing bath. Stairs to the second floor lead to the master bedroom, measuring 17ft with dormer window and access to a further en-suite shower room, complete with three piece suite. Externally, recently renewed front driveway providing off street parking, as well as access to the garage. To the rear, a delightful lawned garden with fenced boundaries and a paved patio area. Available on a furnished basis, with gas central heating and double glazing this superb property is ideal for a family or professional couple.

Available 8th August 2025 | £2,000pcm | Furnished | Extended Semi-Detcahed House | 1,714 Sq ft (159.2 m2) | Central Gosforth Location | Sitting Room | Open Plan Kitchen/ Living Space | Utility | Integral Garage | Five Bedrooms | Family Bathroom WC | Two En Suites | Rear Garden | Driveway Providing Off Street Parking | GCH & DG | Close To Public Transport Links | Council Tax Band: C | EPC Rating: C