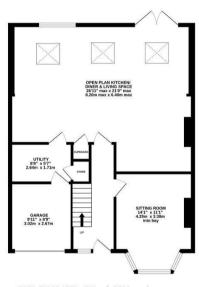

Having undergone extensive refurbishment and now offering over 1,700 Sq ft, the accommodation briefly comprises: entrance hall with stairs to first floor; sitting room with walk in bay; an impressive open plan kitchen diner/living space measuring almost 27ft with French doors leading out to the rear garden, three Velux windows, kitchen with a range of fitted units, work surfaces and integrated appliances, breakfasting island and spot lighting; utility room with internal access to separate garage and under-stairs store. The first floor landing, with separate storage cupboard, gives access to four bedrooms, bedroom two with walk in bay and benefiting from an en-suite shower room, complete with three piece suite; family bathroom complete with three piece suite including a free standing bath. Stairs to the second floor lead to the master bedroom, measuring 17ft with dormer window and access to a further en-suite shower room, complete with three piece suite. Externally, recently renewed front driveway providing off street parking, as well as access to the garage. To the rear, a delightful lawned garden with fenced boundaries and a paved patio area. Available on a furnished basis, with gas central heating and double glazing this superb property is ideal for a family or professional couple.

TOTAL FLOOR AREA: 1714 sq.ft. (159.2 sq.m.) approx.

Whilst every attempt has been made to ensure the accuracy of the floorplan contained here, measurements of doors, windows, rooms and any other terms are approximate and no responsibility is taken for any error, omission or mis-statement. This plan is for illustrative purposes only and should be used as such by any rospective purchaser. The services, systems and appliances shown have not been tested and no guarantee as to their operability or efficiency can be given.