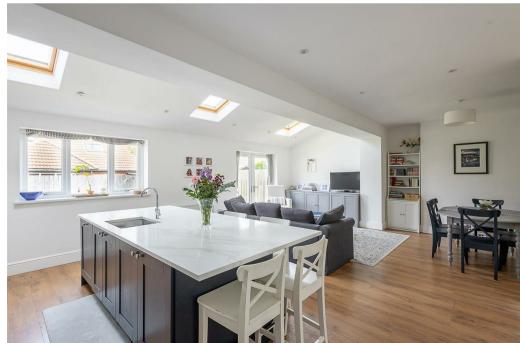

Having undergone extensive refurbishment and now offering over 1,700 Sq ft, the accommodation briefly comprises: entrance hall with stairs to first floor; sitting room with walk in bay; an impressive open plan kitchen diner/living space measuring almost 27ft with French doors leading out to the rear garden, three Velux windows, kitchen with a range of fitted units, work surfaces and integrated appliances, breakfasting island and spot lighting; utility room with internal access to separate garage and under-stairs store. The first floor landing, with separate storage cupboard, gives access to four bedrooms, bedroom two with walk in bay and benefiting from an en-suite shower room, complete with three piece suite; family bathroom complete with three piece suite including a free standing bath. Stairs to the second floor lead to the master bedroom, measuring 17ft with dormer window and access to a further en-suite shower room, complete with three piece suite. Externally, recently renewed front driveway providing off street parking, as well as access to the garage. To the rear, a delightful lawned garden with fenced boundaries and a paved patio area. Available on a furnished basis, with gas central heating and double glazing this superb property is ideal for a family or professional couple.

Available 8th August 2025 | £2,000pcm | Furnished | Extended Semi-Detcahed House | 1,714 Sq ft (159.2 m2) | Central Gosforth Location | Sitting Room | Open Plan Kitchen/ Living Space | Utility | Integral Garage | Five Bedrooms | Family Bathroom WC | Two En Suites | Rear Garden | Driveway Providing Off Street Parking | GCH & DG | Close To Public Transport Links | Council Tax Band: C | EPC Rating: C