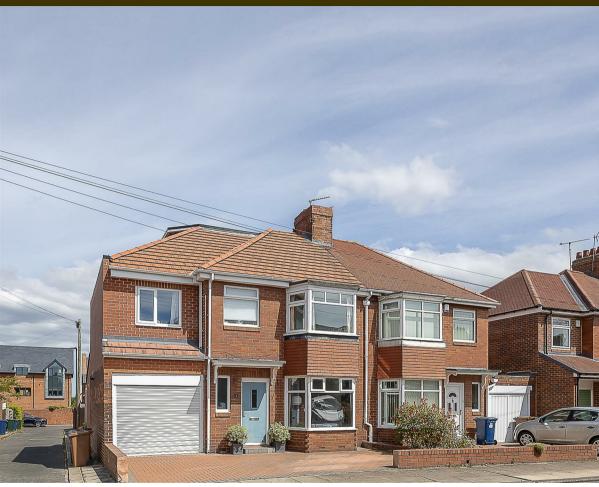

\*\*AVAILABLE AUGUST 2025\*\* \*\*FURNISHED\*\*

\*\*EXTENDED SEMI DETACHED FAMILY

HOME\*\* Boasting a 26ft open plan kitchen living space,
this stylish and extended, semi-detached family home is
ideally situated on Briarfield Road, Gosforth. Briarfield
Road, close to outstanding local schooling is perfectly
placed to give immediate access to Elgy Green and is just a
short walk from the cafés, restaurants and shops of
Gosforth High Street with good transport links into the
city and beyond.

Having undergone extensive refurbishment and now offering over 1,700 Sq ft, the accommodation briefly comprises: entrance hall with stairs to first floor; sitting room with walk in bay; an impressive open plan kitchen diner/living space measuring almost 27ft with French doors leading out to the rear garden, three Velux windows, kitchen with a range of fitted units, work surfaces and integrated appliances, breakfasting island and spot lighting; utility room with internal access to separate garage and under-stairs store. The first floor landing, with separate storage cupboard, gives access to four bedrooms, bedroom two with walk in bay and benefiting from an en-suite shower room, complete with three piece suite; family bathroom complete with three piece suite including a free standing bath. Stairs to the second floor lead to the master bedroom, measuring 17ft with dormer window and access to a further en-suite shower room, complete with three piece suite. Externally, recently renewed front driveway providing off street parking, as well as access to the garage. To the rear, a delightful lawned garden with fenced boundaries and a paved patio area. Available on a furnished basis, with gas central heating and double glazing this superb property is ideal for a family or professional couple.