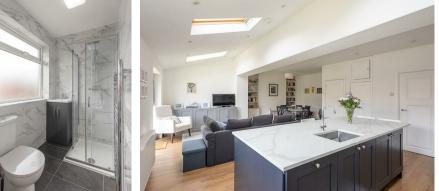

Having undergone extensive refurbishment and now offering over 1,700 Sq ft, the accommodation briefly comprises: entrance hall with stairs to first floor; sitting room with walk in bay; an impressive open plan kitchen diner/living space measuring almost 27ft with French doors leading out to the rear garden, three Velux windows, kitchen with a range of fitted units, work surfaces and integrated appliances, breakfasting island and spot lighting; utility room with internal access to separate garage and under-stairs store. The first floor landing, with separate storage cupboard, gives access to four bedrooms, bedroom two with walk in bay and benefiting from an en-suite shower room, complete with three piece suite; family bathroom complete with three piece suite including a free standing bath. Stairs to the second floor lead to the master bedroom, measuring 17ft with dormer window and access to a further en-suite shower room, complete with three piece suite. Externally, recently renewed front driveway providing off street parking, as well as access to the garage. To the rear, a delightful lawned garden with fenced boundaries and a paved patio area. Available on a furnished basis, with gas central heating and double glazing this superb property is ideal for a family or professional couple.