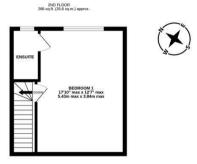

Having undergone extensive refurbishment and now offering over 1,700 Sq ft, the accommodation briefly comprises: entrance hall with stairs to first floor; sitting room with walk in bay; an impressive open plan kitchen diner/living space measuring almost 27ft with French doors leading out to the rear garden, three Velux windows, kitchen with a range of fitted units, work surfaces and integrated appliances, breakfasting island and spot lighting; utility room with internal access to separate garage and under-stairs store. The first floor landing, with separate storage cupboard, gives access to four bedrooms, bedroom two with walk in bay and benefiting from an en-suite shower room, complete with three piece suite; family bathroom complete with three piece suite including a free standing bath. Stairs to the second floor lead to the master bedroom, measuring 17ft with dormer window and access to a further en-suite shower room, complete with three piece suite. Externally, recently renewed front driveway providing off street parking, as well as access to the garage. To the rear, a delightful lawned garden with fenced boundaries and a paved patio area. Available on a furnished basis, with gas central heating and double glazing this superb property is ideal for a family or professional couple.

Made with Metropiex 80022

1ST FLOOR 588 sq.ft. (54.6 sq.m.) approx

£2,000 PCM

IMPORTANT NOTE: These particulars and the descriptions and measurements herein do not constitute representation and whilst every effort has been made to ensure accuracy, this cannot be guaranteed.