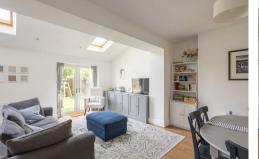

Having undergone extensive refurbishment and now offering over 1,700 Sq ft, the accommodation briefly comprises: entrance hall with stairs to first floor; sitting room with walk in bay; an impressive open plan kitchen diner/living space measuring almost 27ft with French doors leading out to the rear garden, three Velux windows, kitchen with a range of fitted units, work surfaces and integrated appliances, breakfasting island and spot lighting; utility room with internal access to separate garage and under-stairs store. The first floor landing, with separate storage cupboard, gives access to four bedrooms, bedroom two with walk in bay and benefiting from an en-suite shower room, complete with three piece suite; family bathroom complete with three piece suite including a free standing bath. Stairs to the second floor lead to the master bedroom, measuring 17ft with dormer window and access to a further en-suite shower room, complete with three piece suite. Externally, recently renewed front driveway providing off street parking, as well as access to the garage. To the rear, a delightful lawned garden with fenced boundaries and a paved patio area. Available on a furnished basis, with gas central heating and double glazing this superb property is ideal for a family or professional couple.