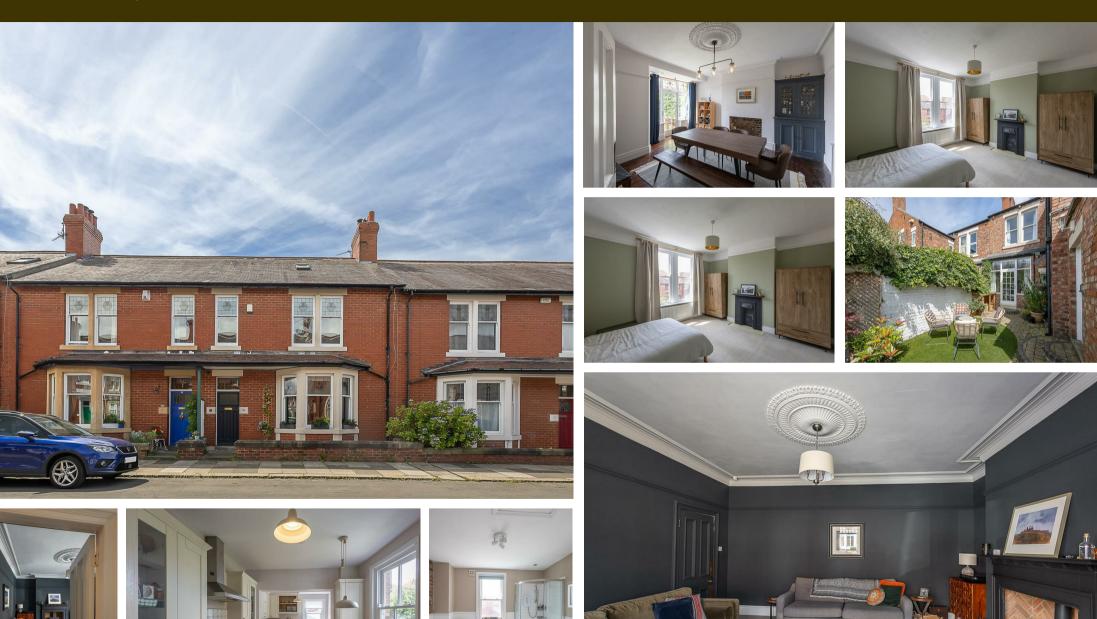

This well presented and extended, three story Edwardian family home is ideally located on one of Fenham's most popular residential terraces. Simonburn Avenue, close to Newcastle City Centre is perfectly placed to give access to surrounding greenery, the Newcastle hospitals and only a short walk from one of the region's finest independent schools. Well-presented throughout, the house manages to retain many fine features associated with the period and mixes old and new with excellence.

Boasting 1,800 Sq ft, the accommodation briefly comprises; entrance porch through to entrance hall with staircase to first floor and under stairs storage; lounge with tall ceilings, walk-in bay, feature period fireplace and decorative ceiling rose; dining room with north-west facing door to the rear, decorative ceiling rose, exposed brickwork and stripped wood flooring; a generous and 19ft kitchen/diner with fitted wall and base units together with work surfaces and a door leading out to the rear yard. To the first floor, the landing with built in storage give access to three bedrooms, the larger two both with period fireplaces and family bathroom, complete with four piece suite and including a free standing roll top bathtub. To the extended second floor, two further bedrooms, both with Velux windows. Externally, a pleasant town garden to the front and an enclosed noth-west facing courtyard garden to the rear with, patio areas, wall boundaries and gated access to the rear service lane. With gas central heating and no onward chain, an early internal inspection is essential!

Early Edwardian Terrace | 1,800 Sq ft (167.2m2) | Five Bedrooms | Dining Room | Lounge | 19ft Kitchen/Diner | Stylish Family Bathroom | West Facing Courtyard Garden | Period Features | Well Presented | Great Location | Freehold | Council Tax Band C | EPC Rating: D