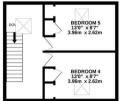

Boasting 1,800 Sq ft, the accommodation briefly comprises; entrance porch through to entrance hall with staircase to first floor and under stairs storage; lounge with tall ceilings, walk-in bay, feature period fireplace and decorative ceiling rose; dining room with north-west facing door to the rear, decorative ceiling rose, exposed brickwork and stripped wood flooring; a generous and 19ft kitchen/diner with fitted wall and base units together with work surfaces and a door leading out to the rear yard. To the first floor, the landing with built in storage give access to three bedrooms, the larger two both with period fireplaces and family bathroom, complete with four piece suite and including a free standing roll top bathtub. To the extended second floor, two further bedrooms, both with Velux windows. Externally, a pleasant town garden to the front and an enclosed noth-west facing courtyard garden to the rear with, patio areas, wall boundaries and gated access to the rear service lane. With gas central heating and no onward chain, an early internal inspection is essential!

2ND FLOOR 344 sq.ft. (32.0 sq.m.) approx

arla | orocertymark

aea | propertyma