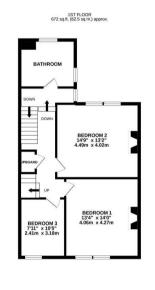

Boasting 1,800 Sq ft, the accommodation briefly comprises; entrance porch through to entrance hall with staircase to first floor and under stairs storage; lounge with tall ceilings, walk-in bay, feature period fireplace and decorative ceiling rose; dining room with north-west facing door to the rear, decorative ceiling rose, exposed brickwork and stripped wood flooring; a generous and 19ft kitchen/diner with fitted wall and base units together with work surfaces and a door leading out to the rear yard. To the first floor, the landing with built in storage give access to three bedrooms, the larger two both with period fireplaces and family bathroom, complete with four piece suite and including a free standing roll top bathtub. To the extended second floor, two further bedrooms, both with Velux windows. Externally, a pleasant town garden to the front and an enclosed noth-west facing courtyard garden to the rear with, patio areas, wall boundaries and gated access to the rear service lane. With gas central heating and no onward chain, an early internal inspection is essential!

DIVING ROOM 197" X190" PUS AICOVE UNING ROOM 197" X190" UNING ROOM 197" X190" UNING ROOM 197" X191" UNING ROOM 197" X191" UNING ROOM 197" X191" 1910 AUGUST

TOTAL FLOOR AREA : 1800 sg.ft. (167.2 sg.m.) appro