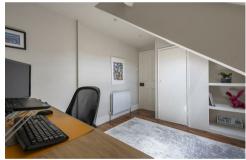

Boasting 1,800 Sq ft, the accommodation briefly comprises; entrance porch through to entrance hall with staircase to first floor and under stairs storage; lounge with tall ceilings, walk-in bay, feature period fireplace and decorative ceiling rose; dining room with north-west facing door to the rear, decorative ceiling rose, exposed brickwork and stripped wood flooring; a generous and 19ft kitchen/diner with fitted wall and base units together with work surfaces and a door leading out to the rear yard. To the first floor, the landing with built in storage give access to three bedrooms, the larger two both with period fireplaces and family bathroom, complete with four piece suite and including a free standing roll top bathtub. To the extended second floor, two further bedrooms, both with Velux windows. Externally, a pleasant town garden to the front and an enclosed noth-west facing courtyard garden to the rear with, patio areas, wall boundaries and gated access to the rear service lane. With gas central heating and no onward chain, an early internal inspection is essential!