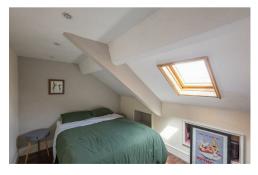

Boasting 1,800 Sq ft, the accommodation briefly comprises; entrance porch through to entrance hall with staircase to first floor and under stairs storage; lounge with tall ceilings, walk-in bay, feature period fireplace and decorative ceiling rose; dining room with north-west facing door to the rear, decorative ceiling rose, exposed brickwork and stripped wood flooring; a generous and 19ft kitchen/diner with fitted wall and base units together with work surfaces and a door leading out to the rear yard. To the first floor, the landing with built in storage give access to three bedrooms, the larger two both with period fireplaces and family bathroom, complete with four piece suite and including a free standing roll top bathtub. To the extended second floor, two further bedrooms, both with Velux windows. Externally, a pleasant town garden to the front and an enclosed noth-west facing courtyard garden to the rear with, patio areas, wall boundaries and gated access to the rear service lane. With gas central heating and no onward chain, an early internal inspection is essential!