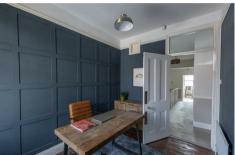

Boasting 1,800 Sq ft, the accommodation briefly comprises; entrance porch through to entrance hall with staircase to first floor and under stairs storage; lounge with tall ceilings, walk-in bay, feature period fireplace and decorative ceiling rose; dining room with north-west facing door to the rear, decorative ceiling rose, exposed brickwork and stripped wood flooring; a generous and 19ft kitchen/diner with fitted wall and base units together with work surfaces and a door leading out to the rear yard. To the first floor, the landing with built in storage give access to three bedrooms, the larger two both with period fireplaces and family bathroom, complete with four piece suite and including a free standing roll top bathtub. To the extended second floor, two further bedrooms, both with Velux windows. Externally, a pleasant town garden to the front and an enclosed noth-west facing courtyard garden to the rear with, patio areas, wall boundaries and gated access to the rear service lane. With gas central heating and no onward chain, an early internal inspection is essential!