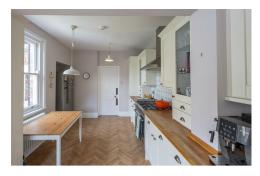

Boasting 1,800 Sq ft, the accommodation briefly comprises; entrance porch through to entrance hall with staircase to first floor and under stairs storage; lounge with tall ceilings, walk-in bay, feature period fireplace and decorative ceiling rose; dining room with north-west facing door to the rear, decorative ceiling rose, exposed brickwork and stripped wood flooring; a generous and 19ft kitchen/diner with fitted wall and base units together with work surfaces and a door leading out to the rear yard. To the first floor, the landing with built in storage give access to three bedrooms, the larger two both with period fireplaces and family bathroom, complete with four piece suite and including a free standing roll top bathtub. To the extended second floor, two further bedrooms, both with Velux windows. Externally, a pleasant town garden to the front and an enclosed noth-west facing courtyard garden to the rear with, patio areas, wall boundaries and gated access to the rear service lane. With gas central heating and no onward chain, an early internal inspection is essential!