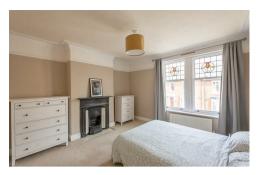

Boasting 1,800 Sq ft, the accommodation briefly comprises; entrance porch through to entrance hall with staircase to first floor and under stairs storage; lounge with tall ceilings, walk-in bay, feature period fireplace and decorative ceiling rose; dining room with north-west facing door to the rear, decorative ceiling rose, exposed brickwork and stripped wood flooring; a generous and 19ft kitchen/diner with fitted wall and base units together with work surfaces and a door leading out to the rear yard. To the first floor, the landing with built in storage give access to three bedrooms, the larger two both with period fireplaces and family bathroom, complete with four piece suite and including a free standing roll top bathtub. To the extended second floor, two further bedrooms, both with Velux windows. Externally, a pleasant town garden to the front and an enclosed noth-west facing courtyard garden to the rear with, patio areas, wall boundaries and gated access to the rear service lane. With gas central heating and no onward chain, an early internal inspection is essential!