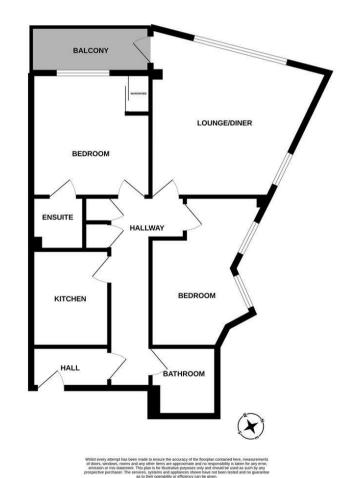

With lift access to all floors and secure telephone entry the accommodation briefly comprises; entrance hall through to separate hallway with two store cupboards; family bathroom WC; modern fitted kitchen with integrated appliances including a Smeg oven; two double bedrooms, the master of which boasting a river view and ensuite shower room WC; large lounge/diner with dual aspect views and access to a private balcony with a tremendous view of Newcastle's famous Quayside. Externally there is an allocated off street parking space in the multi-story car park. Tastefully furnished, with double glazed windows and electric heating, perfect for a professional couple or sharers alike.