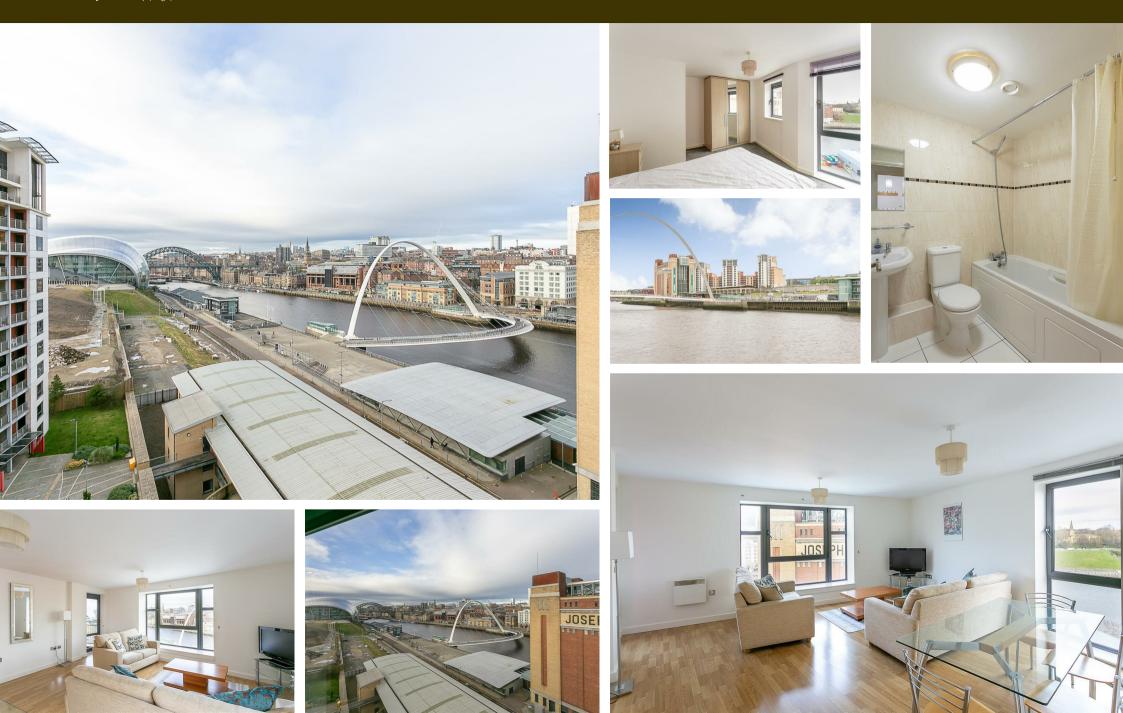

## Mill Road, NE8 3QY

\*\*AVAILABLE SEPTEMBER 2025\*\* \*\*PRIVATE BALCONY WITH STUNNING QUAYSIDE VIEWS\*\* \*\*FURNISHED\*\* \*\*SECURE ALLOCATED PARKING\*\* Originally constructed in 2004, an immaculately presented apartment located on the eighth floor of Baltic Quay on Gateshead Quays. Bright and spacious throughout, boasting a west facing balcony with scenic Quayside views and off street allocated parking in multi-story car park, this excellent apartment is not to be missed!

With lift access to all floors and secure telephone entry the accommodation briefly comprises; entrance hall through to separate hallway with two store cupboards; family bathroom WC; modern fitted kitchen with integrated appliances including a Smeg oven; two double bedrooms, the master of which boasting a river view and ensuite shower room WC; large lounge/diner with dual aspect views and access to a private balcony with a tremendous view of Newcastle's famous Quayside. Externally there is an allocated off street parking space in the multi-story car park. Tastefully furnished, with double glazed windows and electric heating, perfect for a professional couple or sharers alike.

Available 1st September 2025 | £1,350pcm | Eighth Floor Apartment | Modern Purpose Built Development | Two Double Bedrooms | Allocated Off Street Parking | Secure Telephone Entry | Stunning Quayside Views | Private Balcony | Lounge/Diner With Dual Aspect | Modern Kitchen | Bathroom WC | En Suite Shower Room | Electric Heating & DG | Furnished | Lift Access | Professional Let | Council Tax Band: D | EPC Rating: C