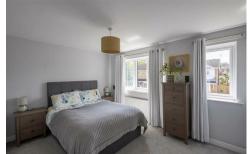

Having been extended by the current owners, boasting over 1,500 Sq ft, the accommodation briefly comprises: entrance porch through to entrance hall with stairs to first floor; sitting room with walk in bay; an impressive, 24ft open plan kitchen diner with spot lighting, two sky lights and bi-fold doors leading out to the rear garden, kitchen area with a range of fitted units, work surfaces, integrated appliances, breakfasting bar and hanging lighting; utility room; downstairs WC. The first floor landing gives access to; four bedrooms, bedroom one with fitted wardrobe storage and access to an en-suite shower room; bedroom four, forming part of the extension, measuring 20ft with dual aspect windows and bedroom three with fitted wardrobe storage; family bathroom complete with three piece suite.