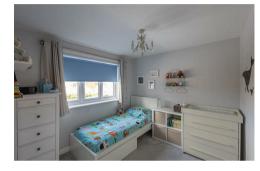

Having been extended by the current owners, boasting over 1,500 Sq ft, the accommodation briefly comprises: entrance porch through to entrance hall with stairs to first floor; sitting room with walk in bay; an impressive, 24ft open plan kitchen diner with spot lighting, two sky lights and bi-fold doors leading out to the rear garden, kitchen area with a range of fitted units, work surfaces, integrated appliances, breakfasting bar and hanging lighting; utility room; downstairs WC. The first floor landing gives access to; four bedrooms, bedroom one with fitted wardrobe storage and access to an en-suite shower room; bedroom four, forming part of the extension, measuring 20ft with dual aspect windows and bedroom three with fitted wardrobe storage; family bathroom complete with three piece suite.