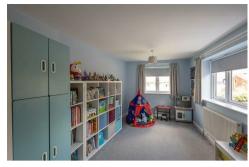

Having been extended by the current owners, boasting over 1,500 Sq ft, the accommodation briefly comprises: entrance porch through to entrance hall with stairs to first floor; sitting room with walk in bay; an impressive, 24ft open plan kitchen diner with spot lighting, two sky lights and bi-fold doors leading out to the rear garden, kitchen area with a range of fitted units, work surfaces, integrated appliances, breakfasting bar and hanging lighting; utility room; downstairs WC. The first floor landing gives access to; four bedrooms, bedroom one with fitted wardrobe storage and access to an en-suite shower room; bedroom four, forming part of the extension, measuring 20ft with dual aspect windows and bedroom three with fitted wardrobe storage; family bathroom complete with three piece suite.