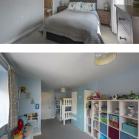

Having been extended by the current owners, boasting over 1,500 Sq ft, the accommodation briefly comprises: entrance porch through to entrance hall with stairs to first floor; sitting room with walk in bay; an impressive, 24ft open plan kitchen diner with spot lighting, two sky lights and bi-fold doors leading out to the rear garden, kitchen area with a range of fitted units, work surfaces, integrated appliances, breakfasting bar and hanging lighting; utility room; downstairs WC. The first floor landing gives access to; four bedrooms, bedroom one with fitted wardrobe storage and access to an en-suite shower room; bedroom four, forming part of the extension, measuring 20ft with dual aspect windows and bedroom three with fitted wardrobe storage; family bathroom complete with three piece suite.