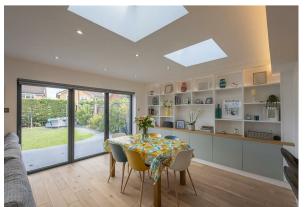

Having been extended by the current owners, boasting over 1,500 Sq ft, the accommodation briefly comprises: entrance porch through to entrance hall with stairs to first floor; sitting room with walk in bay; an impressive, 24ft open plan kitchen diner with spot lighting, two sky lights and bi-fold doors leading out to the rear garden, kitchen area with a range of fitted units, work surfaces, integrated appliances, breakfasting bar and hanging lighting; utility room; downstairs WC. The first floor landing gives access to; four bedrooms, bedroom one with fitted wardrobe storage and access to an en-suite shower room; bedroom four, forming part of the extension, measuring 20ft with dual aspect windows and bedroom three with fitted wardrobe storage; family bathroom complete with three piece suite.