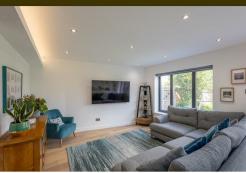

Having been extended by the current owners, boasting over 1,500 Sq ft, the accommodation briefly comprises: entrance porch through to entrance hall with stairs to first floor; sitting room with walk in bay; an impressive, 24ft open plan kitchen diner with spot lighting, two sky lights and bi-fold doors leading out to the rear garden, kitchen area with a range of fitted units, work surfaces, integrated appliances, breakfasting bar and hanging lighting; utility room; downstairs WC. The first floor landing gives access to; four bedrooms, bedroom one with fitted wardrobe storage and access to an en-suite shower room; bedroom four, forming part of the extension, measuring 20ft with dual aspect windows and bedroom three with fitted wardrobe storage; family bathroom complete with three piece suite.