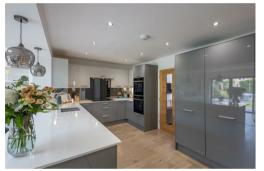

Having been extended by the current owners, boasting over 1,500 Sq ft, the accommodation briefly comprises: entrance porch through to entrance hall with stairs to first floor; sitting room with walk in bay; an impressive, 24ft open plan kitchen diner with spot lighting, two sky lights and bi-fold doors leading out to the rear garden, kitchen area with a range of fitted units, work surfaces, integrated appliances, breakfasting bar and hanging lighting; utility room; downstairs WC. The first floor landing gives access to; four bedrooms, bedroom one with fitted wardrobe storage and access to an en-suite shower room; bedroom four, forming part of the extension, measuring 20ft with dual aspect windows and bedroom three with fitted wardrobe storage; family bathroom complete with three piece suite.