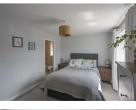

Having been extended by the current owners, boasting over 1,500 Sq ft, the accommodation briefly comprises: entrance porch through to entrance hall with stairs to first floor; sitting room with walk in bay; an impressive, 24ft open plan kitchen diner with spot lighting, two sky lights and bi-fold doors leading out to the rear garden, kitchen area with a range of fitted units, work surfaces, integrated appliances, breakfasting bar and hanging lighting; utility room; downstairs WC. The first floor landing gives access to; four bedrooms, bedroom one with fitted wardrobe storage and access to an en-suite shower room; bedroom four, forming part of the extension, measuring 20ft with dual aspect windows and bedroom three with fitted wardrobe storage; family bathroom complete with three piece suite.