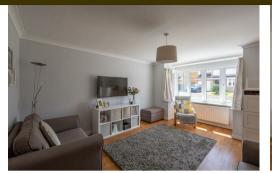

Having been extended by the current owners, boasting over 1,500 Sq ft, the accommodation briefly comprises: entrance porch through to entrance hall with stairs to first floor; sitting room with walk in bay; an impressive, 24ft open plan kitchen diner with spot lighting, two sky lights and bi-fold doors leading out to the rear garden, kitchen area with a range of fitted units, work surfaces, integrated appliances, breakfasting bar and hanging lighting; utility room; downstairs WC. The first floor landing gives access to; four bedrooms, bedroom one with fitted wardrobe storage and access to an en-suite shower room; bedroom four, forming part of the extension, measuring 20ft with dual aspect windows and bedroom three with fitted wardrobe storage; family bathroom complete with three piece suite.