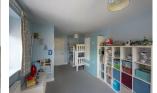

Having been extended by the current owners, boasting over 1,500 Sq ft, the accommodation briefly comprises: entrance porch through to entrance hall with stairs to first floor; sitting room with walk in bay; an impressive, 24ft open plan kitchen diner with spot lighting, two sky lights and bi-fold doors leading out to the rear garden, kitchen area with a range of fitted units, work surfaces, integrated appliances, breakfasting bar and hanging lighting; utility room; downstairs WC. The first floor landing gives access to; four bedrooms, bedroom one with fitted wardrobe storage and access to an en-suite shower room; bedroom four, forming part of the extension, measuring 20ft with dual aspect windows and bedroom three with fitted wardrobe storage; family bathroom complete with three piece suite.