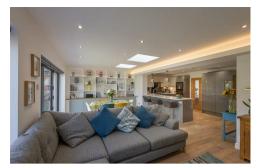

Having been extended by the current owners, boasting over 1,500 Sq ft, the accommodation briefly comprises: entrance porch through to entrance hall with stairs to first floor; sitting room with walk in bay; an impressive, 24ft open plan kitchen diner with spot lighting, two sky lights and bi-fold doors leading out to the rear garden, kitchen area with a range of fitted units, work surfaces, integrated appliances, breakfasting bar and hanging lighting; utility room; downstairs WC. The first floor landing gives access to; four bedrooms, bedroom one with fitted wardrobe storage and access to an en-suite shower room; bedroom four, forming part of the extension, measuring 20ft with dual aspect windows and bedroom three with fitted wardrobe storage; family bathroom complete with three piece suite.