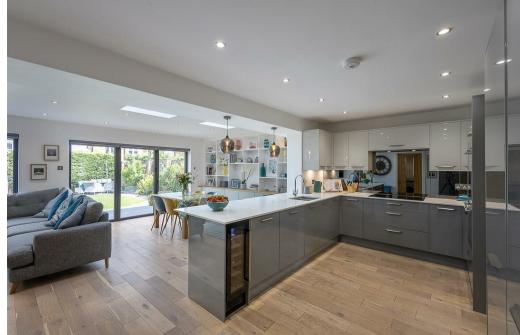

Having been extended by the current owners, boasting over 1,500 Sq ft, the accommodation briefly comprises: entrance porch through to entrance hall with stairs to first floor; sitting room with walk in bay; an impressive, 24ft open plan kitchen diner with spot lighting, two sky lights and bi-fold doors leading out to the rear garden, kitchen area with a range of fitted units, work surfaces, integrated appliances, breakfasting bar and hanging lighting; utility room; downstairs WC. The first floor landing gives access to; four bedrooms, bedroom one with fitted wardrobe storage and access to an en-suite shower room; bedroom four, forming part of the extension, measuring 20ft with dual aspect windows and bedroom three with fitted wardrobe storage; family bathroom complete with three piece suite.