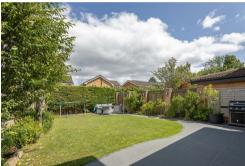

Externally, a front lawned garden and a driveway providing off-street parking, leading to a garage providing off-street parking/storage. To the rear, a generous enclosed garden laid mainly to lawn with a patio seating area and a mixture of mature planting. With under-floor heating throughout the extension, early viewings are deemed essential to appreciate this great family home!