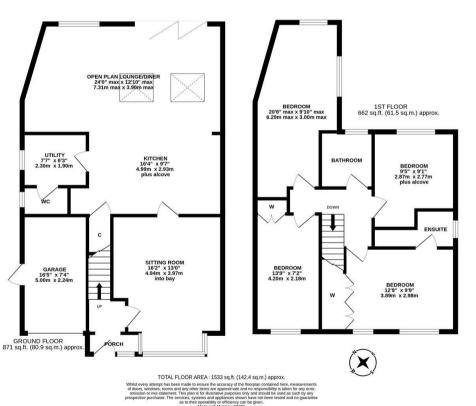

Having been extended by the current owners, boasting over 1,500 Sq ft, the accommodation briefly comprises: entrance porch through to entrance hall with stairs to first floor; sitting room with walk in bay; an impressive, 24ft open plan kitchen diner with spot lighting, two sky lights and bi-fold doors leading out to the rear garden, kitchen area with a range of fitted units, work surfaces, integrated appliances, breakfasting bar and hanging lighting; utility room; downstairs WC. The first floor landing gives access to; four bedrooms, bedroom one with fitted wardrobe storage and access to an en-suite shower room; bedroom four, forming part of the extension, measuring 20ft with dual aspect windows and bedroom three with fitted wardrobe storage; family bathroom complete with three piece suite.

Stylish & Extended Detached Family Home | 1,533 Sq ft (142.4m2) | Four Bedrooms | Sitting Room | Impressive Open Plan Lounge Diner to Kitchen | Utility Room | Downstairs WC | Family Bathroom & En-Suite Shower Room | Garage | Front Garden & Driveway | Generous Rear Garden | Great Location | Freehold | Council Tax Band E | EPC: Tbc