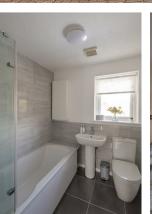

Having been extended by the current owners, boasting over 1,500 Sq ft, the accommodation briefly comprises: entrance porch through to entrance hall with stairs to first floor; sitting room with walk in bay; an impressive, 24ft open plan kitchen diner with spot lighting, two sky lights and bi-fold doors leading out to the rear garden, kitchen area with a range of fitted units, work surfaces, integrated appliances, breakfasting bar and hanging lighting; utility room; downstairs WC. The first floor landing gives access to; four bedrooms, bedroom one with fitted wardrobe storage and access to an en-suite shower room; bedroom four, forming part of the extension, measuring 20ft with dual aspect windows and bedroom three with fitted wardrobe storage; family bathroom complete with three piece suite.