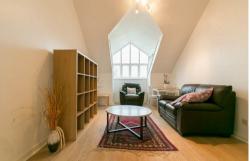

The accommodation briefly comprises a communal entrance hallway with stairs to the second floor. The apartment itself contains two double bedrooms, a spacious lounge with storage cupboard; a modern fitted kitchen with appliances; bathroom WC comprising a panelled bath with shower over, sink & WC.

Available fully furnished with laminate wood flooring throughout. Ideal for either students or professionals alike.

Available 27th August 2025 | £995pcm |
Furnished | Second Floor | Purpose Built
Apartment | 499 Sq. ft (46.3 m2) | Lounge |
Modern Kitchen | Two Bedrooms | Bathroom
WC | Electric Heating | Secure Telephone Entry |
DG | Great Location | Council Tax Band: B |
EPC Rating: C