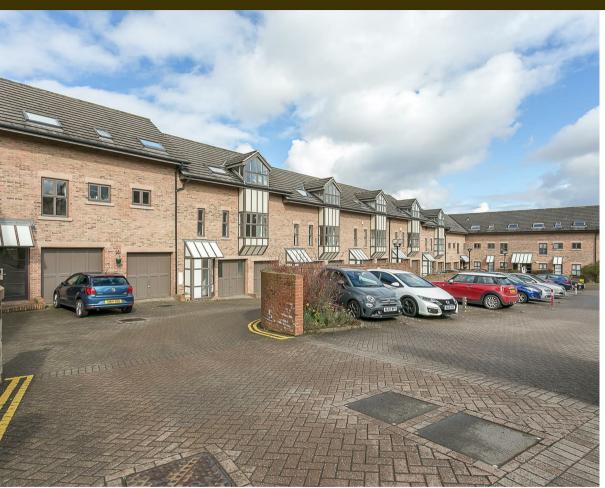

## \*\*AVAILABLE AUGUST 2025\*\* \*\*SUPERB CENTRAL LOCATION\*\* \*\*FURNISHED\*\*

Purpose built two bedroom apartment in central Newcastle. Fully furnished and ideal for student or professional sharers!

The accommodation briefly comprises a communal entrance hallway with stairs to the second floor. The apartment itself contains two double bedrooms, a spacious lounge with storage cupboard; a modern fitted kitchen with appliances; bathroom WC comprising a panelled bath with shower over, sink & WC.

Available fully furnished with laminate wood flooring throughout. Ideal for either students or professionals alike.

Available 27th August 2025 | £995pcm |
Furnished | Second Floor | Purpose Built
Apartment | 499 Sq. ft (46.3 m2) | Lounge |
Modern Kitchen | Two Bedrooms | Bathroom
WC | Electric Heating | Secure Telephone Entry |
DG | Great Location | Council Tax Band: B |
EPC Rating: C