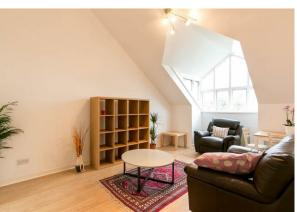

The accommodation briefly comprises a communal entrance hallway with stairs to the second floor. The apartment itself contains two double bedrooms, a spacious lounge with storage cupboard; a modern fitted kitchen with appliances; bathroom WC comprising a panelled bath with shower over, sink & WC.

Available fully furnished with laminate wood flooring throughout. Ideal for either students or professionals alike.

Available 27th August 2025 | £995pcm |
Furnished | Second Floor | Purpose Built
Apartment | 499 Sq. ft (46.3 m2) | Lounge |
Modern Kitchen | Two Bedrooms | Bathroom
WC | Electric Heating | Secure Telephone Entry |
DG | Great Location | Council Tax Band: B |
EPC Rating: C