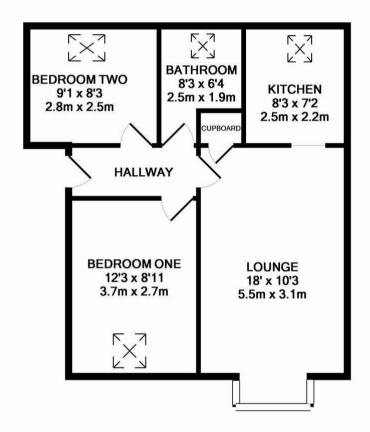

## TOTAL APPROX. FLOOR AREA 499 SQ.FT. (46.3 SQ.M.)

Whilst every attempt has been made to ensure the accuracy of the floor plan contained here, measurements of doors, windows, rooms and any other items are approximate and no responsibility is taken for any error, omission, or mis-statement. This plan is for illustrative purposes only and should be used as such by any prospective purchaser. The services, systems and appliances shown have not been tested and no guarantee as to their operability or efficiency can be given Made with Metropix ©2016