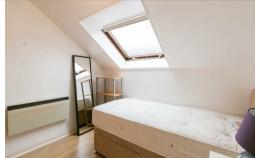

The accommodation briefly comprises a communal entrance hallway with stairs to the second floor. The apartment itself contains two double bedrooms, a spacious lounge with storage cupboard; a modern fitted kitchen with appliances; bathroom WC comprising a panelled bath with shower over, sink & WC.

Available fully furnished with laminate wood flooring throughout. Ideal for either students or professionals alike.

Available 27th August 2025 | £995pcm |
Furnished | Second Floor | Purpose Built
Apartment | 499 Sq. ft (46.3 m2) | Lounge |
Modern Kitchen | Two Bedrooms | Bathroom
WC | Electric Heating | Secure Telephone Entry |
DG | Great Location | Council Tax Band: B |
EPC Rating: C