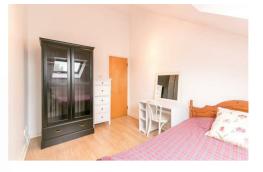

The accommodation briefly comprises a communal entrance hallway with stairs to the second floor. The apartment itself contains two double bedrooms, a spacious lounge with storage cupboard; a modern fitted kitchen with appliances; bathroom WC comprising a panelled bath with shower over, sink & WC.

Available fully furnished with laminate wood flooring throughout. Ideal for either students or professionals alike.

Available 27th August 2025 | £995pcm |
Furnished | Second Floor | Purpose Built
Apartment | 499 Sq. ft (46.3 m2) | Lounge |
Modern Kitchen | Two Bedrooms | Bathroom
WC | Electric Heating | Secure Telephone Entry |
DG | Great Location | Council Tax Band: B |
EPC Rating: C