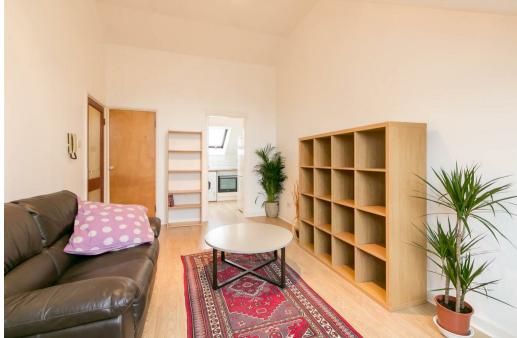

The accommodation briefly comprises a communal entrance hallway with stairs to the second floor. The apartment itself contains two double bedrooms, a spacious lounge with storage cupboard; a modern fitted kitchen with appliances; bathroom WC comprising a panelled bath with shower over, sink & WC.

Available fully furnished with laminate wood flooring throughout. Ideal for either students or professionals alike.

Available 27th August 2025 | £995pcm |
Furnished | Second Floor | Purpose Built
Apartment | 499 Sq. ft (46.3 m2) | Lounge |
Modern Kitchen | Two Bedrooms | Bathroom
WC | Electric Heating | Secure Telephone Entry |
DG | Great Location | Council Tax Band: B |
EPC Rating: C