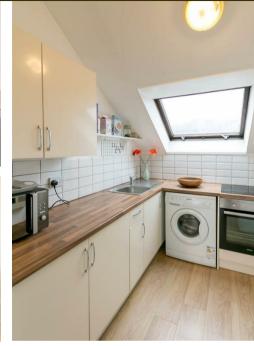

The accommodation briefly comprises a communal entrance hallway with stairs to the second floor. The apartment itself contains two double bedrooms, a spacious lounge with storage cupboard; a modern fitted kitchen with appliances; bathroom WC comprising a panelled bath with shower over, sink & WC.

Available fully furnished with laminate wood flooring throughout. Ideal for either students or professionals alike.

Available 27th August 2025 | £995pcm |
Furnished | Second Floor | Purpose Built
Apartment | 499 Sq. ft (46.3 m2) | Lounge |
Modern Kitchen | Two Bedrooms | Bathroom
WC | Electric Heating | Secure Telephone Entry |
DG | Great Location | Council Tax Band: B |
EPC Rating: C