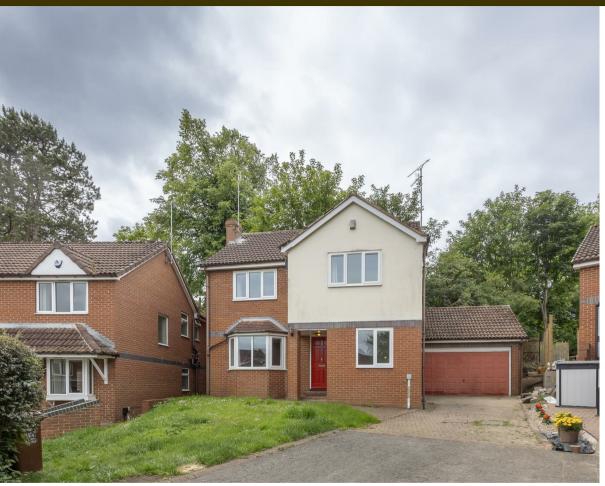

DETACHED HOUSE with REAR GARDENS, GARAGE and NO ONWARD CHAIN! This four bedroom detached family home is ideally located on the south-west backing side of Mill Rise, South Gosforth. Mill Rise, a popular cul-de-sac is within walking distance to South Gosforth metro station, Jesmond Dene and is within close proximity to excellent local schooling.

Externally, a lawned front garden, a driveway providing off-street parking, leading on to the garage providing further off-street parking/storage. To the rear, a tiered garden with some planting, block paving and fenced boundaries. Offered to the market with no onward chain, early viewings are advised!

Detached Family Home | Four Bedrooms | 1,246 Sq ft (115.7m2) | Sitting Room | Dining Room | Study | Downstairs WC | Utility Room | Kitchen | Family Bathroom & En-Suite Shower Room | Front Garden & Driveway | Garage | Rear Garden | Quiet Cul-De-Sac Location | Freehold | No Onward Chain | Council Tax Band | EPC: C