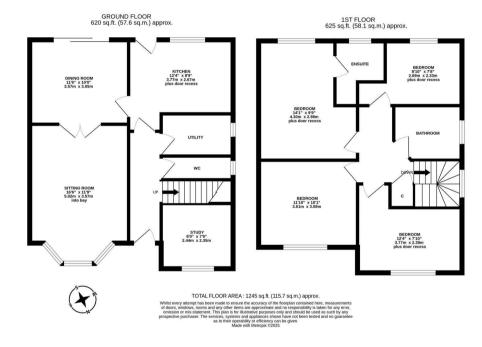

The accommodation briefly comprises: entrance hall with stairs to first floor; sitting room with walk in bay; dining room with sliding door access to the rear garden; study; downstairs WC; utility room; kitchen with fitted units, work surfaces and rear door access to the garden. The first floor landing gives access to; four bedrooms, bedroom one with an en-suite shower room; family bathroom complete with three piece suite.

Detached Family Home | Four Bedrooms | 1,246 Sq ft (115.7m2) | Sitting Room | Dining Room | Study | Downstairs WC | Utility Room | Kitchen | Family Bathroom & En-Suite Shower Room | Front Garden & Driveway | Garage | Rear Garden | Quiet Cul-De-Sac Location | Freehold | No Onward Chain | Council Tax Band | EPC: C