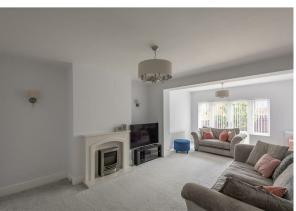

Boasting close to 1,650 Sq ft, the accommodation briefly comprises: entrance hall with stairs to first floor and two under-stairs storage cupboards; sitting room with walk in bay; lounge with feature fireplace and French doors leading out to the rear garden; an impressive 25ft kitchen diner with dual aspect windows together with vaulted ceiling and two sky lights, kitchen area with a range of fitted units, work surfaces and some integrated appliances. The first floor landing gives access to; three bedrooms, bedrooms one and two both with walk in bay windows; family bathroom complete with four piece suite and dual windows.