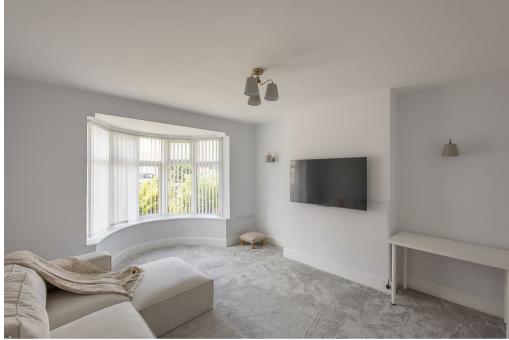

Boasting close to 1,650 Sq ft, the accommodation briefly comprises: entrance hall with stairs to first floor and two under-stairs storage cupboards; sitting room with walk in bay; lounge with feature fireplace and French doors leading out to the rear garden; an impressive 25ft kitchen diner with dual aspect windows together with vaulted ceiling and two sky lights, kitchen area with a range of fitted units, work surfaces and some integrated appliances. The first floor landing gives access to; three bedrooms, bedrooms one and two both with walk in bay windows; family bathroom complete with four piece suite and dual windows.