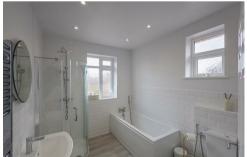

Boasting close to 1,650 Sq ft, the accommodation briefly comprises: entrance hall with stairs to first floor and two under-stairs storage cupboards; sitting room with walk in bay; lounge with feature fireplace and French doors leading out to the rear garden; an impressive 25ft kitchen diner with dual aspect windows together with vaulted ceiling and two sky lights, kitchen area with a range of fitted units, work surfaces and some integrated appliances. The first floor landing gives access to; three bedrooms, bedrooms one and two both with walk in bay windows; family bathroom complete with four piece suite and dual windows.