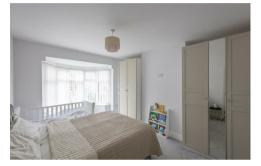

Boasting close to 1,650 Sq ft, the accommodation briefly comprises: entrance hall with stairs to first floor and two under-stairs storage cupboards; sitting room with walk in bay; lounge with feature fireplace and French doors leading out to the rear garden; an impressive 25ft kitchen diner with dual aspect windows together with vaulted ceiling and two sky lights, kitchen area with a range of fitted units, work surfaces and some integrated appliances. The first floor landing gives access to; three bedrooms, bedrooms one and two both with walk in bay windows; family bathroom complete with four piece suite and dual windows.