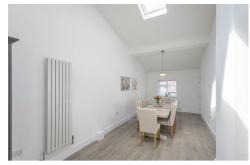

Boasting close to 1,650 Sq ft, the accommodation briefly comprises: entrance hall with stairs to first floor and two under-stairs storage cupboards; sitting room with walk in bay; lounge with feature fireplace and French doors leading out to the rear garden; an impressive 25ft kitchen diner with dual aspect windows together with vaulted ceiling and two sky lights, kitchen area with a range of fitted units, work surfaces and some integrated appliances. The first floor landing gives access to; three bedrooms, bedrooms one and two both with walk in bay windows; family bathroom complete with four piece suite and dual windows.