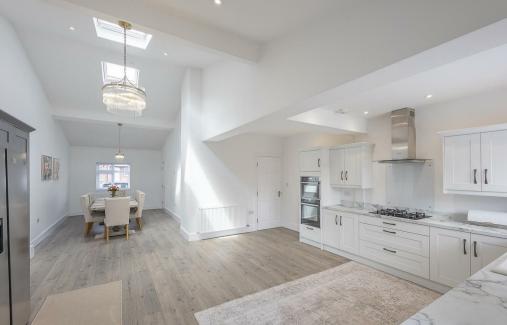

Boasting close to 1,650 Sq ft, the accommodation briefly comprises: entrance hall with stairs to first floor and two under-stairs storage cupboards; sitting room with walk in bay; lounge with feature fireplace and French doors leading out to the rear garden; an impressive 25ft kitchen diner with dual aspect windows together with vaulted ceiling and two sky lights, kitchen area with a range of fitted units, work surfaces and some integrated appliances. The first floor landing gives access to; three bedrooms, bedrooms one and two both with walk in bay windows; family bathroom complete with four piece suite and dual windows.