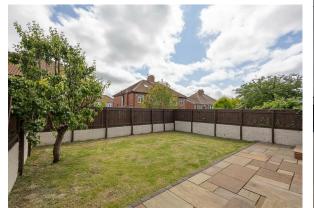

Externally, a lawned front garden and a paved driveway providing off-street parking and to the rear, a delightful and enclosed, south facing rear garden laid mainly to lawn with a raised paved patio seating area. A great home in a popular Fenham location, early viewings are advised.