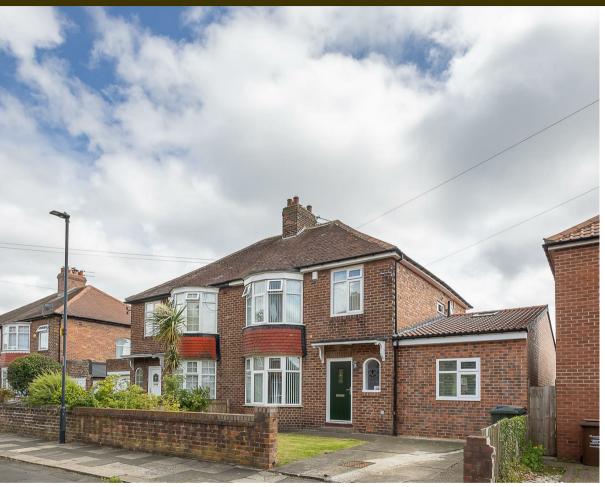

FULLY REFURBISHED and EXTENDED with a 35FT KITCHEN DINER and a SOUTH FACING REAR GARDEN! This well presented, 1930's semi-detached family home is ideally located on Ridgeway, Fenham. Ridgeway is well situated for easy access to the local shops and amenities of Fenham Hall Drive, close to the surrounding greenery and with good transport links into Newcastle City Centre and beyond.

Externally, a lawned front garden and a paved driveway providing off-street parking and to the rear, a delightful and enclosed, south facing rear garden laid mainly to lawn with a raised paved patio seating area. A great home in a popular Fenham location, early viewings are advised.

1930's Semi Detached Family Home | Fully Refurbished & Extended | 1,645 Sq ft (152.8m2) | Three Bedrooms | Sitting Room | Lounge | Impressive 35ft Kitchen Diner | Family Bathroom | Front Garden & Driveway | Enclosed South Facing Rear Garden | GCH & DG | Popular Location | Freehold | Council Tax Band D | EPC: D