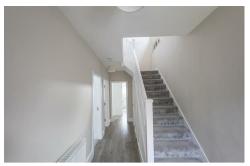

Boasting close to 1,650 Sq ft, the accommodation briefly comprises: entrance hall with stairs to first floor and two under-stairs storage cupboards; sitting room with walk in bay; lounge with feature fireplace and French doors leading out to the rear garden; an impressive 25ft kitchen diner with dual aspect windows together with vaulted ceiling and two sky lights, kitchen area with a range of fitted units, work surfaces and some integrated appliances. The first floor landing gives access to; three bedrooms, bedrooms one and two both with walk in bay windows; family bathroom complete with four piece suite and dual windows.