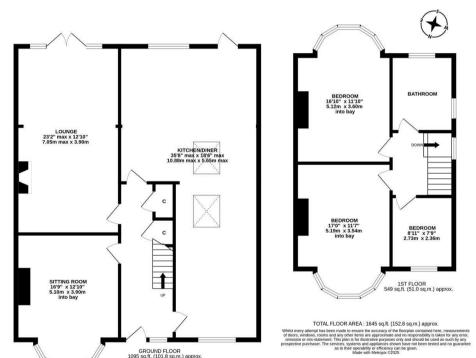

Boasting close to 1,650 Sq ft, the accommodation briefly comprises: entrance hall with stairs to first floor and two under-stairs storage cupboards; sitting room with walk in bay; lounge with feature fireplace and French doors leading out to the rear garden; an impressive 25ft kitchen diner with dual aspect windows together with vaulted ceiling and two sky lights, kitchen area with a range of fitted units, work surfaces and some integrated appliances. The first floor landing gives access to; three bedrooms, bedrooms one and two both with walk in bay windows; family bathroom complete with four piece suite and dual windows.

1930's Semi Detached Family Home | Fully Refurbished & Extended | 1,645 Sq ft (152.8m2) | Three Bedrooms | Sitting Room | Lounge | Impressive 35ft Kitchen Diner | Family Bathroom | Front Garden & Driveway | Enclosed South Facing Rear Garden | GCH & DG | Popular Location | Freehold | Council Tax Band D | EPC: D