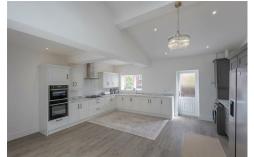

Boasting close to 1,650 Sq ft, the accommodation briefly comprises: entrance hall with stairs to first floor and two under-stairs storage cupboards; sitting room with walk in bay; lounge with feature fireplace and French doors leading out to the rear garden; an impressive 25ft kitchen diner with dual aspect windows together with vaulted ceiling and two sky lights, kitchen area with a range of fitted units, work surfaces and some integrated appliances. The first floor landing gives access to; three bedrooms, bedrooms one and two both with walk in bay windows; family bathroom complete with four piece suite and dual windows.