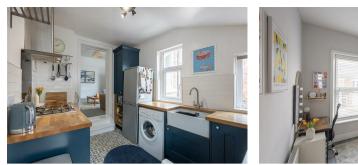

The accommodation briefly comprises: entrance hall with stairs to first floor landing; lounge with feature fireplace and fitted alcove storage; kitchen with a range of fitted units, hardwood work surfaces, stairs to the rear yard and dual windows; bathroom complete with three piece suite; two bedrooms, bedroom one a comfortable double with walk in bay. Externally, a private south facing yard with wall boundaries and gated access to the rear service lane. Early viewings are essential to avoid disappointment!.