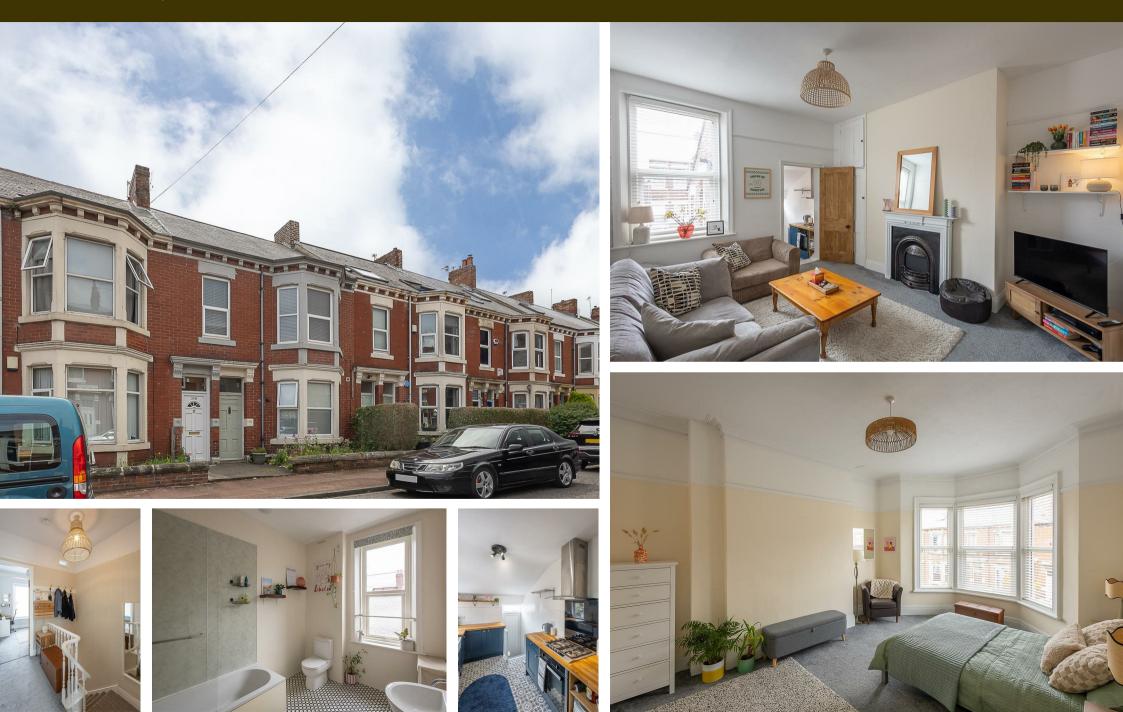

With Period Features a South Facing Rear Yard and No Onward Chain! This well presented two bedroom upper floor flat is ideally located on the south backing side of Simonside Terrace, Heaton. Close to Chillingham Road, Simonside Terrace, is conveniently situated just a short stroll to the shops, cafes and restaurants as well as excellent transport links into the City and beyond.

The accommodation briefly comprises: entrance hall with stairs to first floor landing; lounge with feature fireplace and fitted alcove storage; kitchen with a range of fitted units, hardwood work surfaces, stairs to the rear yard and dual windows; bathroom complete with three piece suite; two bedrooms, bedroom one a comfortable double with walk in bay. Externally, a private south facing yard with wall boundaries and gated access to the rear service lane. Early viewings are essential to avoid disappointment!.

Upper Floor Flat | 678 Sq ft (63.0m2) | Two Bedrooms | Lounge | Kitchen | Bathroom | Private South Facing Rear Yard | No Onward Chain | Great Location | Leasehold - Tyneside Lease with Peppercorn Rent 958 Years Remaining | Council Tax Band A | EPC: E