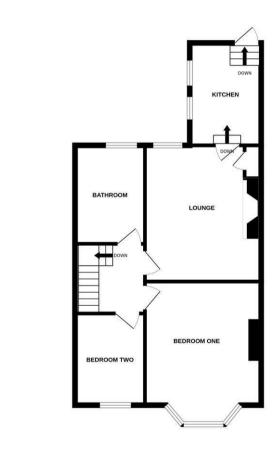

The accommodation briefly comprises: entrance hall with stairs to first floor landing; lounge with feature fireplace and fitted alcove storage; kitchen with a range of fitted units, hardwood work surfaces, stairs to the rear yard and dual windows; bathroom complete with three piece suite; two bedrooms, bedroom one a comfortable double with walk in bay. Externally, a private south facing yard with wall boundaries and gated access to the rear service lane. Early viewings are essential to avoid disappointment!.

Upper Floor Flat | 678 Sq ft (63.0m2) | Two Bedrooms | Lounge | Kitchen | Bathroom | Private South Facing Rear Yard | No Onward Chain | Great Location | Leasehold - Tyneside Lease with Peppercorn Rent 958 Years Remaining | Council Tax Band A | EPC: E

STARCASE

aloropertym

arla | propertymari

FIRST FLOOR 619 6q.8. (57.5 6q.m.) App

TOTAL FLOOR AREA : 678 sg.ft. (63.0 sg.m.) appro

Offers Over £175,000

IMPORTANT NOTE: These particulars and the descriptions and measurements herein do not constitute representation and whilst every effort has been made to ensure accuracy, this cannot be guaranteed.