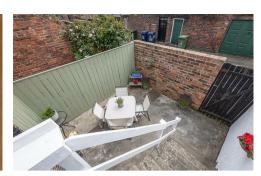

The accommodation briefly comprises: entrance hall with stairs to first floor landing; lounge with feature fireplace and fitted alcove storage; kitchen with a range of fitted units, hardwood work surfaces, stairs to the rear yard and dual windows; bathroom complete with three piece suite; two bedrooms, bedroom one a comfortable double with walk in bay. Externally, a private south facing yard with wall boundaries and gated access to the rear service lane. Early viewings are essential to avoid disappointment!.