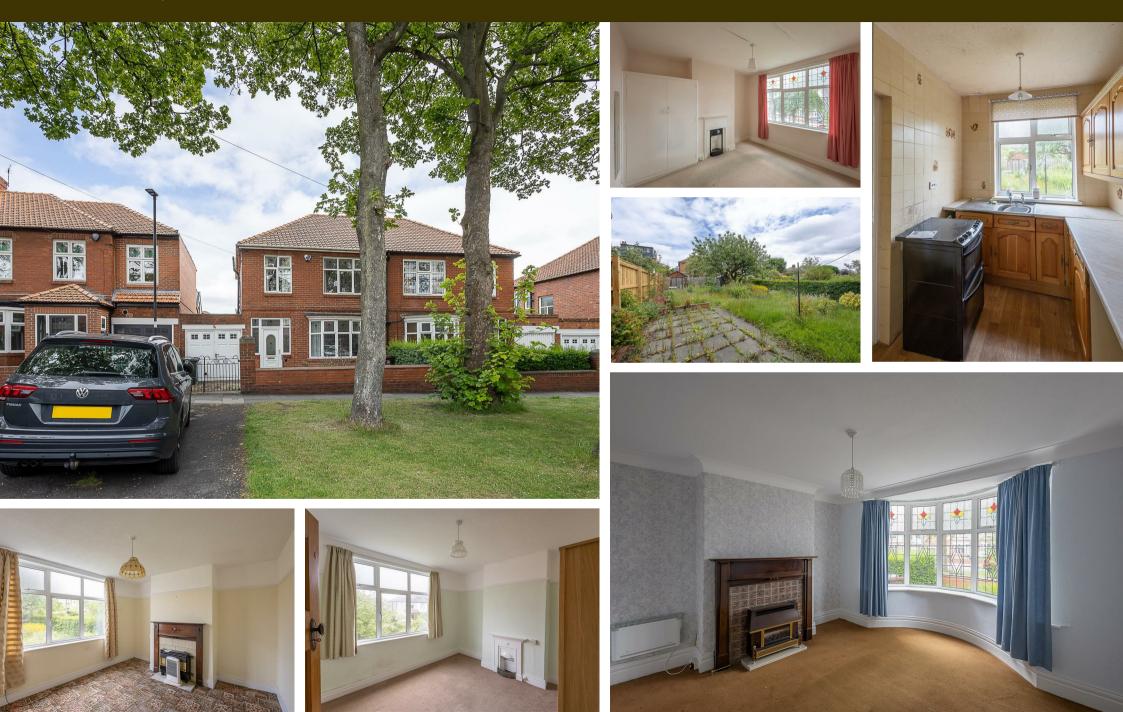

## Denewell Avenue, High Heaton NE7 7YB

With No Onward Chain! Priced to reflect full refurbishment, this 1920s semi-detached family home is ideally situated on the sought after Denewell Avenue, High Heaton. Denewell Avenue, a pretty tree lined street placed close to outstanding local schooling and also provides easy access the local shops, amenities, Paddy Freeman's Park and Jesmond Dene.

The accommodation briefly comprises: entrance hall with stairs to first floor; sitting room with walk in bay and fireplace; dining room with fireplace; kitchen with fitted units, work surfaces and storage cupboard; utility room with storage cupboard and rear door access to the garden; downstairs WC integral garage. The first floor landing gives access to; three bedrooms, bedrooms one and two both comfortable doubles with fireplaces, bedroom one with fitted wardrobe storage and bedroom three with sliding door wardrobe storage; shower room with separate WC and a further separate storage cupboard.

Externally, a front driveway leading to a garage providing storage and to the rear, an enclosed garden laid mainly to lawn with a mixture of planting. With no onward chain, a great purchase opportunity for a range of buyers.

1920's Semi-Detached Home | Priced to Reflect Full Refurbishment | 1,057 Sq ft (98.2m2) | Three Bedrooms | Sitting Room | Dining Room | Kitchen | Utility Room | Downstairs WC | Shower Room with Separate WC | Garage | Front Driveway | Enclosed Rear Garden | No Onward Chain | Freehold | Council Tax Band C | EPC: D