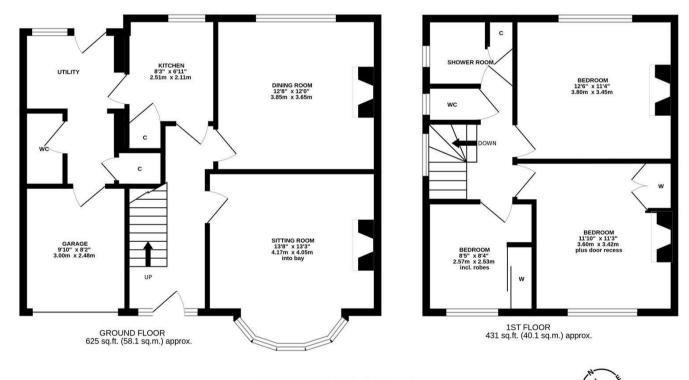

The accommodation briefly comprises: entrance hall with stairs to first floor; sitting room with walk in bay and fireplace; dining room with fireplace; kitchen with fitted units, work surfaces and storage cupboard; utility room with storage cupboard and rear door access to the garden; downstairs WC integral garage. The first floor landing gives access to; three bedrooms, bedrooms one and two both comfortable doubles with fireplaces, bedroom one with fitted wardrobe storage and bedroom three with sliding door wardrobe storage; shower room with separate WC and a further separate storage cupboard.

1920's Semi-Detached Home | Priced to Reflect Full Refurbishment | 1,057 Sq ft (98.2m2) | Three Bedrooms | Sitting Room | Dining Room | Kitchen | Utility Room | Downstairs WC | Shower Room with Separate WC | Garage | Front Driveway | Enclosed Rear Garden | No Onward Chain | Freehold | Council Tax Band C | EPC: D

TOTAL FLOOR AREA : 1057 sq.ft. (98.2 sq.m.) approx. Whilst every attempt has been made to ensure the accuracy of the floorplan contained here, measurements of doors, windows, rooms and any other items are approximate and no responsibility is taken for any eror, omission or mis-statement. This plan is for illustrative purposes only and should be used as such by any prospective purchaser. The services, systems and appliances shown have no been tested and no guarantee as to their operability or efficiency can be given. Made with Metropit e2025