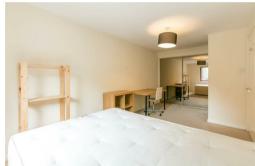

The property briefly comprises an entrance hall on the ground floor, together with a separate WC and an integral garage, large enough to park a car. There is a spiral staircase that leads up to the first floor where you will find a large lounge diner with stacks of natural light, open plan to a modern fitted kitchen. The spiral staircase then continues up to the second floor landing where you will find three double bedrooms, all with fitted wardrobes. There is also a family bathroom WC.