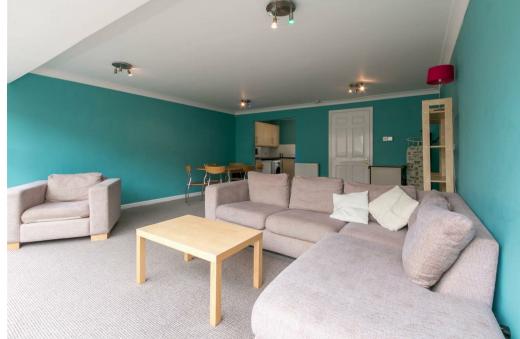

The property briefly comprises an entrance hall on the ground floor, together with a separate WC and an integral garage, large enough to park a car. There is a spiral staircase that leads up to the first floor where you will find a large lounge diner with stacks of natural light, open plan to a modern fitted kitchen. The spiral staircase then continues up to the second floor landing where you will find three double bedrooms, all with fitted wardrobes. There is also a family bathroom WC.

Available 1st August 2025 | £1,650pcm | Furnished | Purpose Built House | 1,259 Sq ft (116.9 m2) | Open Plan Lounge/Kitchen | Three Double Bedrooms | Integral Garage | Bathroom WC | City Centre Location | Secure Gated Entry | GCH & DG | Council Tax Band: D | EPC Rating: D