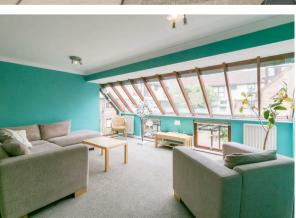

The property briefly comprises an entrance hall on the ground floor, together with a separate WC and an integral garage, large enough to park a car. There is a spiral staircase that leads up to the first floor where you will find a large lounge diner with stacks of natural light, open plan to a modern fitted kitchen. The spiral staircase then continues up to the second floor landing where you will find three double bedrooms, all with fitted wardrobes. There is also a family bathroom WC.

Available 1st August 2025 | £1,650pcm | Furnished | Purpose Built House | 1,259 Sq ft (116.9 m2) | Open Plan Lounge/Kitchen | Three Double Bedrooms | Integral Garage | Bathroom WC | City Centre Location | Secure Gated Entry | GCH & DG | Council Tax Band: D | EPC Rating: D