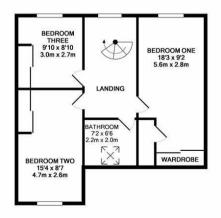

The property briefly comprises an entrance hall on the ground floor, together with a separate WC and an integral garage, large enough to park a car. There is a spiral staircase that leads up to the first floor where you will find a large lounge diner with stacks of natural light, open plan to a modern fitted kitchen. The spiral staircase then continues up to the second floor landing where you will find three double bedrooms, all with fitted wardrobes. There is also a family bathroom WC.

1ST FLOOR (42.5 SQ.M.)

TOTAL APPROX. FLOOR AREA 1259 SQ.FT. (116.9 SQ.M.) t. This plan is for illustrative purposes on an or plan contained here, measurement t. This plan is for illustrative purposes only and should be used as such by any enrices, systems and appliances shown have not been tested and no guarantee as to their operating or efficiency on the given Made with Metropix 62017 Whilst every attempt has been made to ensure the accuracy of the floor plan contains of doors, windows, rooms and any other items are approximate and no responsibility.