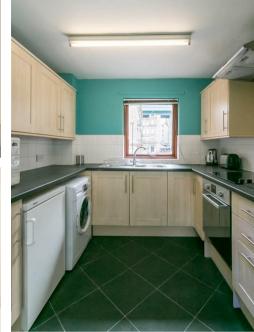

The property briefly comprises an entrance hall on the ground floor, together with a separate WC and an integral garage, large enough to park a car. There is a spiral staircase that leads up to the first floor where you will find a large lounge diner with stacks of natural light, open plan to a modern fitted kitchen. The spiral staircase then continues up to the second floor landing where you will find three double bedrooms, all with fitted wardrobes. There is also a family bathroom WC.