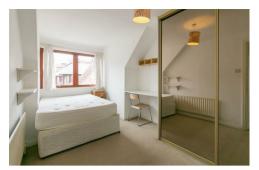

The property briefly comprises an entrance hall on the ground floor, together with a separate WC and an integral garage, large enough to park a car. There is a spiral staircase that leads up to the first floor where you will find a large lounge diner with stacks of natural light, open plan to a modern fitted kitchen. The spiral staircase then continues up to the second floor landing where you will find three double bedrooms, all with fitted wardrobes. There is also a family bathroom WC.

Available 1st August 2025 | £1,650pcm | Furnished | Purpose Built House | 1,259 Sq ft (116.9 m2) | Open Plan Lounge/Kitchen | Three Double Bedrooms | Integral Garage | Bathroom WC | City Centre Location | Secure Gated Entry | GCH & DG | Council Tax Band: D | EPC Rating: D