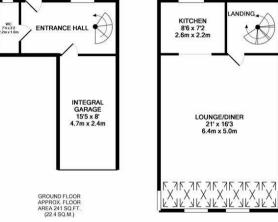

The property briefly comprises an entrance hall on the ground floor, together with a separate WC and an integral garage, large enough to park a car. There is a spiral staircase that leads up to the first floor where you will find a large lounge diner with stacks of natural light, open plan to a modern fitted kitchen. The spiral staircase then continues up to the second floor landing where you will find three double bedrooms, all with fitted wardrobes. There is also a family bathroom WC.

1ST FLOOR (42.5 SQ.M.)

TOTAL APPROX. FLOOR AREA 1259 SQ.FT. (116.9 SQ.M.) t. This plan is for illustrative purposes on an or plan contained here, measurement t. This plan is for illustrative purposes only and should be used as such by any enrices, systems and appliances shown have not been tested and no guarantee as to their operating or efficiency on the given Made with Metropix 62017 Whilst every attempt has been made to ensure the accuracy of the floor plan contains of doors, windows, rooms and any other items are approximate and no responsibility.