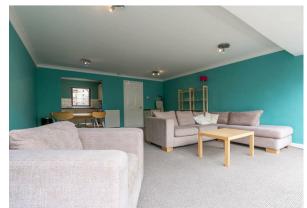

The property briefly comprises an entrance hall on the ground floor, together with a separate WC and an integral garage, large enough to park a car. There is a spiral staircase that leads up to the first floor where you will find a large lounge diner with stacks of natural light, open plan to a modern fitted kitchen. The spiral staircase then continues up to the second floor landing where you will find three double bedrooms, all with fitted wardrobes. There is also a family bathroom WC.

Available 1st August 2025 | £1,650pcm | Furnished | Purpose Built House | 1,259 Sq ft (116.9 m2) | Open Plan Lounge/Kitchen | Three Double Bedrooms | Integral Garage | Bathroom WC | City Centre Location | Secure Gated Entry | GCH & DG | Council Tax Band: D | EPC Rating: D