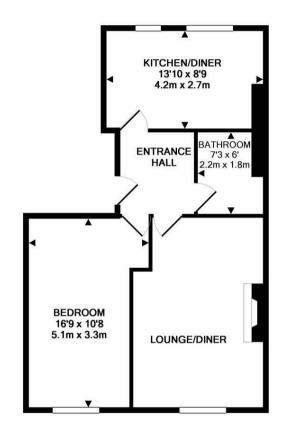

Available 12th July 2025 | 2nd Floor Conversion Apartment | £925pcm | 543 Sq Ft (50.4m2) | Grade II Listed Terrace | One Double Bedroom | Kitchen/Diner | Stylish Bathroom WC | Furnished | Great Location | Permit Parking | Council Tax Band: B | EPC Rating: C

## TOTAL APPROX. FLOOR AREA 543 SQ.FT. (50.4 SQ.M.)

Whilst every attempt has been made to ensure the accuracy of the floor plan contained here, measurements of doors, windows, rooms and any other items are approximate and no responsibility is taken for any error, omission, or mis-statement. This plan is for illustrative purposes only and should be used as such by any prospective purchaser. The services, systems and appliances shown have not been tested and no guarantee as to their operability or efficiency can be given Made with Metropix @2017