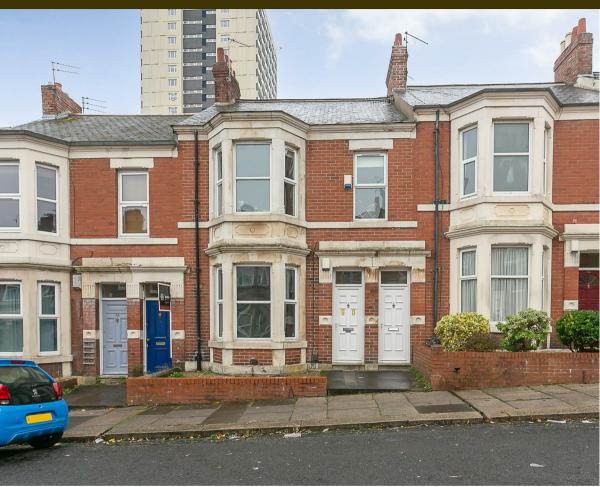

\*\*AVAILABLE FOR THREE MONTH SHORT TERM TENANCY ONLY\*\* \*\*THREE INDIVIDUALS\*\* \*\*FURNISHED\*\* A fully furnished three bedroom upper 'Tyneside' flat located in pretty Jesmond Vale on Wolseley Gardens. With Jesmond Dene on your doorstep and a choice of great shops, bars & restaurants within walking distance, this stylish property is not to be missed!

Situated on the first floor, the accommodation briefly comprises; entrance lobby with stairs to first floor landing, spacious lounge, modern fitted kitchen with appliances, three double bedrooms, a super modern, newly installed bathroom WC to the rear off shoot. Externally there is a shared yard to the rear and on street parking to the front. Fully furnished throughout and ideal for either student or professional sharers.

Available Immediately | First Floor Flat | £1,650pcm | Three Double Bedrooms | 728 Sq. Ft (67.6 m2) | Modern Kitchen | Brand New Bathroom WC | Fully Furnished | Great Location | Close to Jesmond Dene | GCH & DG | Shared Rear Yard | Student Property | On Street Parking | DG & GCH | Council Tax Band: B | EPC Rating: C