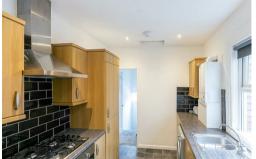

Situated on the first floor, the accommodation briefly comprises; entrance lobby with stairs to first floor landing, spacious lounge, modern fitted kitchen with appliances, three double bedrooms, a super modern, newly installed bathroom WC to the rear off shoot. Externally there is a shared yard to the rear and on street parking to the front. Fully furnished throughout and ideal for either student or professional sharers.

Available Immediately | First Floor Flat | £1,650pcm | Three Double Bedrooms | 728 Sq. Ft (67.6 m2) | Modern Kitchen | Brand New Bathroom WC | Fully Furnished | Great Location | Close to Jesmond Dene | GCH & DG | Shared Rear Yard | Student Property | On Street Parking | DG & GCH | Council Tax Band: B | EPC Rating: C