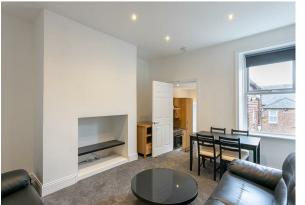

Situated on the first floor, the accommodation briefly comprises; entrance lobby with stairs to first floor landing, spacious lounge, modern fitted kitchen with appliances, three double bedrooms, a super modern, newly installed bathroom WC to the rear off shoot. Externally there is a shared yard to the rear and on street parking to the front. Fully furnished throughout and ideal for either student or professional sharers.

Available Immediately | First Floor Flat | £1,650pcm | Three Double Bedrooms | 728 Sq. Ft (67.6 m2) | Modern Kitchen | Brand New Bathroom WC | Fully Furnished | Great Location | Close to Jesmond Dene | GCH & DG | Shared Rear Yard | Student Property | On Street Parking | DG & GCH | Council Tax Band: B | EPC Rating: C