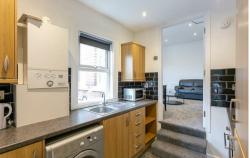

Situated on the first floor, the accommodation briefly comprises; entrance lobby with stairs to first floor landing, spacious lounge, modern fitted kitchen with appliances, three double bedrooms, a super modern, newly installed bathroom WC to the rear off shoot. Externally there is a shared yard to the rear and on street parking to the front. Fully furnished throughout and ideal for either student or professional sharers.

Available Immediately | First Floor Flat | £1,650pcm | Three Double Bedrooms | 728 Sq. Ft (67.6 m2) | Modern Kitchen | Brand New Bathroom WC | Fully Furnished | Great Location | Close to Jesmond Dene | GCH & DG | Shared Rear Yard | Student Property | On Street Parking | DG & GCH | Council Tax Band: B | EPC Rating: C