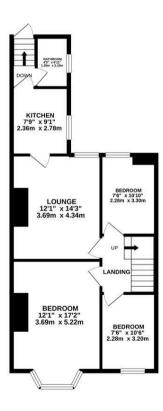

GROUND FLOOR 43 sq ft. (4.0 sq m.) approx.

FIRST FLOOR 684 sq.ft. (63.6 sq.m.) appro

£1,650 PCM

TOTAL FLOOR AREA: 728 sq.ft. (67.6 sq.m.) approx.

What every attempt has been made to ensure the accuracy of the floorpian contained here, measurem
of poors, windows, normal and up with herm are approximate and for responsibility bushed for any
prospective purchaser. The services, systems and appliances shown have not been tested and no guart
as to their operability or efficiency, can be grean.