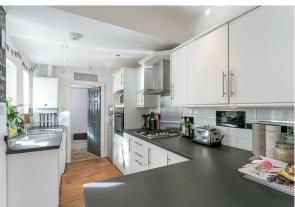

The accommodation briefly comprises an entrance lobby through to entrance hall; fantastic open-plan reception space with both lounge area and modern fitted kitchen with appliances; three similar sized double bedrooms; smart bathroom WC and a private west backing rear yard. With gas central heating, double glazing throughout and on street parking to the front. The property is also to be fully redecorated in summer 2025.