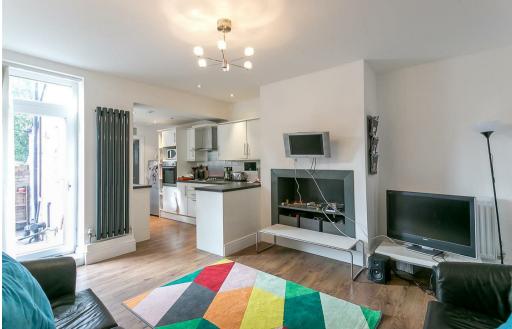

The accommodation briefly comprises an entrance lobby through to entrance hall; fantastic open-plan reception space with both lounge area and modern fitted kitchen with appliances; three similar sized double bedrooms; smart bathroom WC and a private west backing rear yard. With gas central heating, double glazing throughout and on street parking to the front. The property is also to be fully redecorated in summer 2025.

Available to rent by three individuals, ideal for a group of professional or post-graduate sharers.

Available 29th July 2025 | £1,500pcm | Ground Floor 'Tyneside' Flat | Three Double Bedrooms | 639 Sq. Ft (59.4 m2) | Available To Three Sharers Furnished | Well Presented Throughout | Open Plan Lounge/ Kitchen | Bathroom WC | Private Rear Yard | Great Location | On Street Parking | GCH & DG | Council Tax Band: A | EPC Rating: C