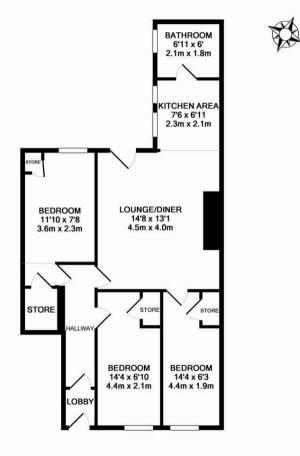

The accommodation briefly comprises an entrance lobby through to entrance hall; fantastic open-plan reception space with both lounge area and modern fitted kitchen with appliances; three similar sized double bedrooms; smart bathroom WC and a private west backing rear yard. With gas central heating, double glazing throughout and on street parking to the front. The property is also to be fully redecorated in summer 2025.

Available to rent by three individuals, ideal for a group of professional or post-graduate sharers.

Available 29th July 2025 | £1,500pcm | Ground Floor 'Tyneside' Flat | Three Double Bedrooms | 639 Sq. Ft (59.4 m2) | Available To Three Sharers Furnished | Well Presented Throughout | Open Plan Lounge/ Kitchen | Bathroom WC | Private Rear Yard | Great Location | On Street Parking | GCH & DG | Council Tax Band: A | EPC Rating: C

## TOTAL APPROX. FLOOR AREA 639 SQ.FT. (59.4 SQ.M.)

Whilst every attempt has been made to ensure the accuracy of the floor plan contained here, measurements of dots revindove, rooms and any other items are approximate and no responsibility is taken for any error, omission, or mis-statement. This plan is for illustrative purposes only and should be used as such by any prospective purchaser. The services, systems and appliances shown have not been tested and no guarante as to their operability or efficiency can be given.