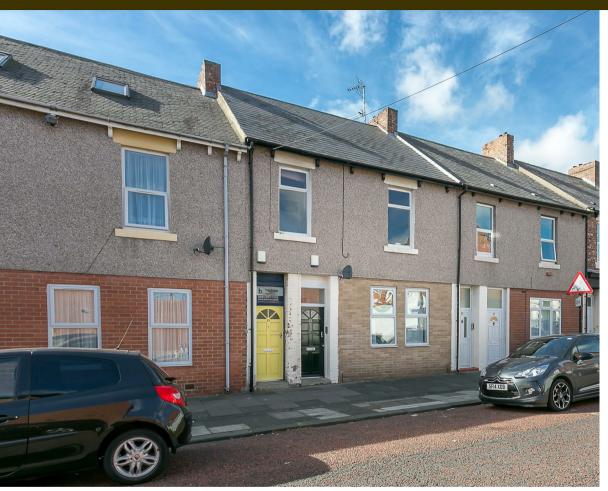

\*\*AVAILABLE JULY 2025\*\* \*\*FURNISHED\*\*

\*\*LICENSED FOR THREE SHARERS\*\* Well
presented three bedroom ground floor 'Tyneside'
flat ideally located on Stratford Road, Heaton.

Stratford Road is brilliantly placed to give access to
the amenities and transport links of Warwick Street,
with the cafe's and restaurants of Heaton Road and
the delightful Heaton Park just a short walk away.

The accommodation briefly comprises an entrance lobby through to entrance hall; fantastic open-plan reception space with both lounge area and modern fitted kitchen with appliances; three similar sized double bedrooms; smart bathroom WC and a private west backing rear yard. With gas central heating, double glazing throughout and on street parking to the front. The property is also to be fully redecorated in summer 2025.