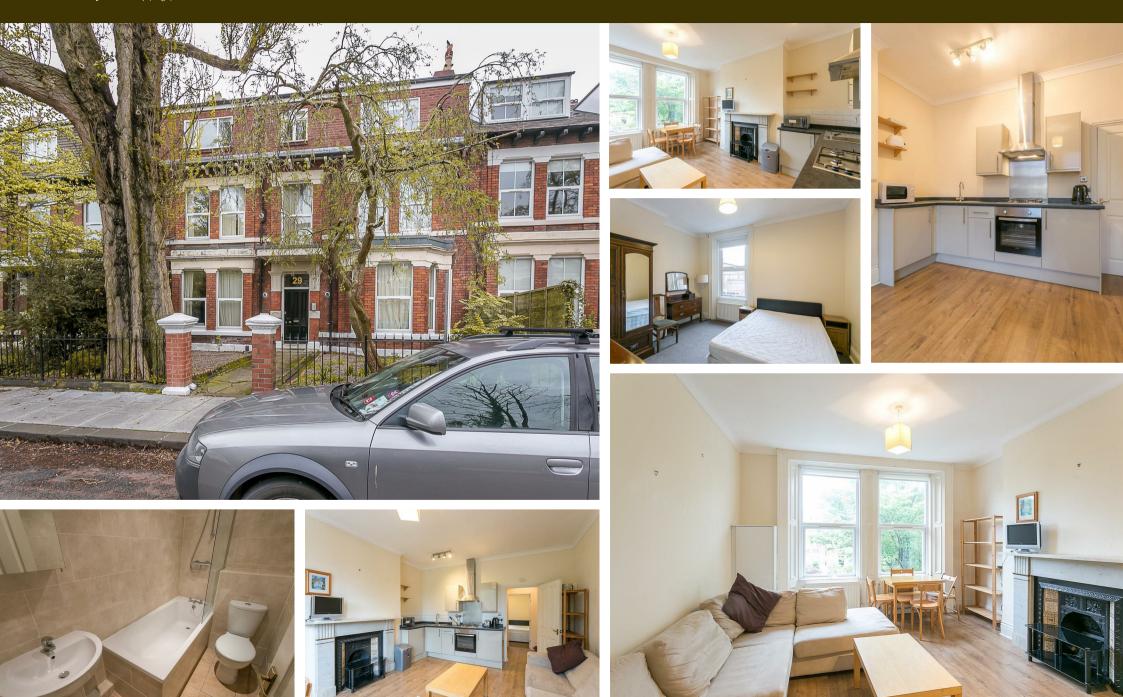

\*\*AVAILABLE JULY\*\* \*\*ONE BEDROOM APARTMENT\*\* \*\*FURNISHED\*\* A well presented and spacious one bed apartment, ideally located on Grosvenor Place, within a stone's throw of the amenities of Jesmond. A communal garden leads to the proud entrance with staircase to the first floor landing.

The private accommodation briefly comprises entrance area with secure entry phone which leads to open-plan lounge/kitchen with refitted kitchen and integrated appliances, refitted bathroom and double bedroom. With laminate flooring, gas central heating and double glazing, this great apartment requires an early inspection.

Available 1st July | £950pcm | First Floor Apartment | Furnished | Modern & Well Presented Throughout | One Double Bedroom | Open Plan Lounge/ Kitchen | Stylish Re-Fitted Bathroom WC | Great Location | Rear Yard | GCH & DG | Council Tax Band: A | EPC Rating: C