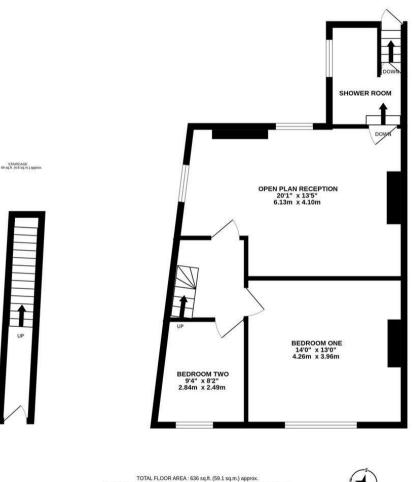

The accommodation briefly comprises: entrance hall with stairs to first floor landing; an impressive 20ft open plan reception room with dual aspect windows and spot lighting, kitchen are with a range of fitted units, work surfaces and integrated appliances; two bedrooms, bedroom one measuring 14ft; shower room complete with three piece suite and spot lighting; rear stairs to a private, south facing yard space with fenced boundaries. A perfect purchase opportunity for a range of buyers, early viewings are absolutely essential!

Stylish & Fully Refurbished Upper Floor Flat | Two Bedrooms | 636 Sq ft (59.1m2) | Impressive 20ft Open Plan Reception | Shower Room | Private South Facing Rear Yard | No Onward Chain | GCH & DG | Leasehold (Tyneside Lease Currently Being Set Up - 999 Years) | Council Tax Band A | EPC: C

FIRST FLOOR 587 sg.ft. (54.5 sg.m.) appro

TOTAL FLOOR AREA: 535 63,th, (59.1 sc,m.) approx. bits every attempt has been made to ensure the accuracy of the topograin contained here, measurements doors, wridden, isoms and any other items are approximate and no responsibility is taken for any error, measion or mis-statement. This plan is for iterative paragross carry out and shad be used as such by any specifice purchaser. The services, systems and applaced: shown have not been tested and no guarantee as to the back with Metrops (COS).