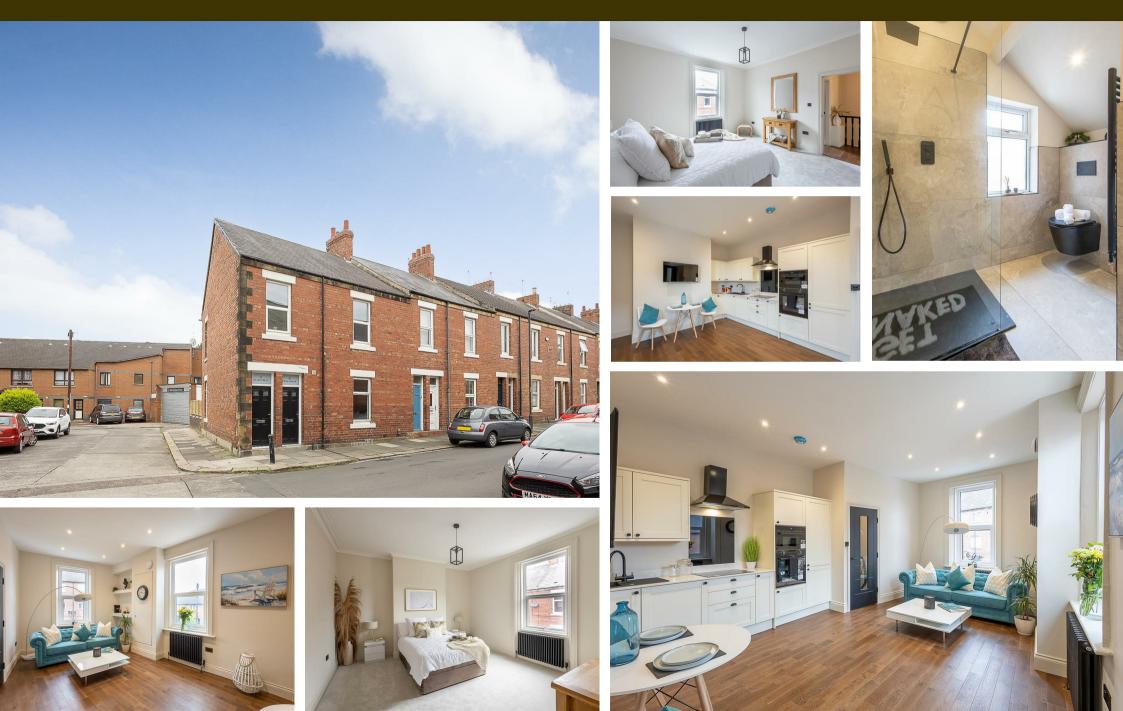

## STYLISH PRESENTATION & NO ONWARD

CHAIN! Having undergone complete transformation, this two bedroom upper floor flat is ideally located on Field Street, South Gosforth. Field Street, close to Sainsbury's Local, the Brandling Villa and within walking distance of Gosforth High Street with its shops, cafés and restaurants and many amenities. The flat is also conveniently situated close to South Gosforth Metro Station providing easy access into Newcastle City Centre and beyond.

The accommodation briefly comprises: entrance hall with stairs to first floor landing; an impressive 20ft open plan reception room with dual aspect windows and spot lighting, kitchen are with a range of fitted units, work surfaces and integrated appliances; two bedrooms, bedroom one measuring 14ft; shower room complete with three piece suite and spot lighting; rear stairs to a private, south facing yard space with fenced boundaries. A perfect purchase opportunity for a range of buyers, early viewings are absolutely essential!

Stylish & Fully Refurbished Upper Floor Flat | Two Bedrooms | 636 Sq ft (59.1m2) | Impressive 20ft Open Plan Reception | Shower Room | Private South Facing Rear Yard | No Onward Chain | GCH & DG | Leasehold (Tyneside Lease Currently Being Set Up - 999 Years) | Council Tax Band A | EPC: C