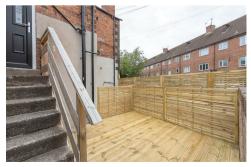

The accommodation briefly comprises: entrance hall with stairs to first floor landing; an impressive 20ft open plan reception room with dual aspect windows and spot lighting, kitchen are with a range of fitted units, work surfaces and integrated appliances; two bedrooms, bedroom one measuring 14ft; shower room complete with three piece suite and spot lighting; rear stairs to a private, south facing yard space with fenced boundaries. A perfect purchase opportunity for a range of buyers, early viewings are absolutely essential!

Stylish & Fully Refurbished Upper Floor Flat | Two Bedrooms | 636 Sq ft (59.1m2) | Impressive 20ft Open Plan Reception | Shower Room | Private South Facing Rear Yard | No Onward Chain | GCH & DG | Leasehold (Tyneside Lease Currently Being Set Up - 999 Years) | Council Tax Band A | EPC: C