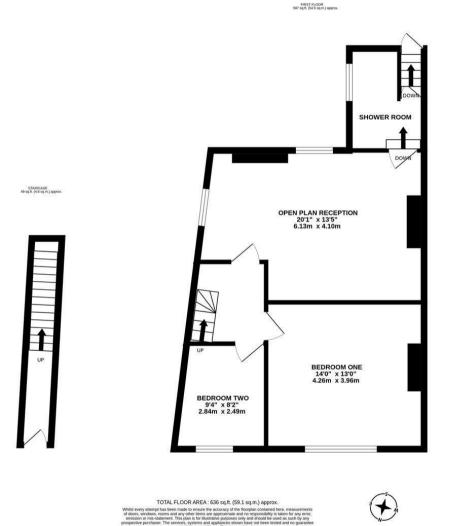

The accommodation briefly comprises: entrance hall with stairs to first floor landing; an impressive 20ft open plan reception room with dual aspect windows and spot lighting, kitchen are with a range of fitted units, work surfaces and integrated appliances; two bedrooms, bedroom one measuring 14ft; shower room complete with three piece suite and spot lighting; rear stairs to a private, south facing yard space with fenced boundaries. A perfect purchase opportunity for a range of buyers, early viewings are absolutely essential!

Stylish & Fully Refurbished Upper Floor Flat | Two Bedrooms | 636 Sq ft (59.1m2) | Impressive 20ft Open Plan Reception | Shower Room | Private South Facing Rear Yard | No Onward Chain | GCH & DG | Leasehold (Tyneside Lease Currently Being Set Up - 999 Years) | Council Tax Band A | EPC: Tbc