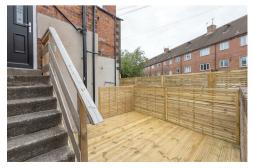

The accommodation briefly comprises: entrance hall with stairs to first floor landing; an impressive 20ft open plan reception room with dual aspect windows and spot lighting, kitchen are with a range of fitted units, work surfaces and integrated appliances; two bedrooms, bedroom one measuring 14ft; shower room complete with three piece suite and spot lighting; rear stairs to a private, south facing yard space with fenced boundaries. A perfect purchase opportunity for a range of buyers, early viewings are absolutely essential!