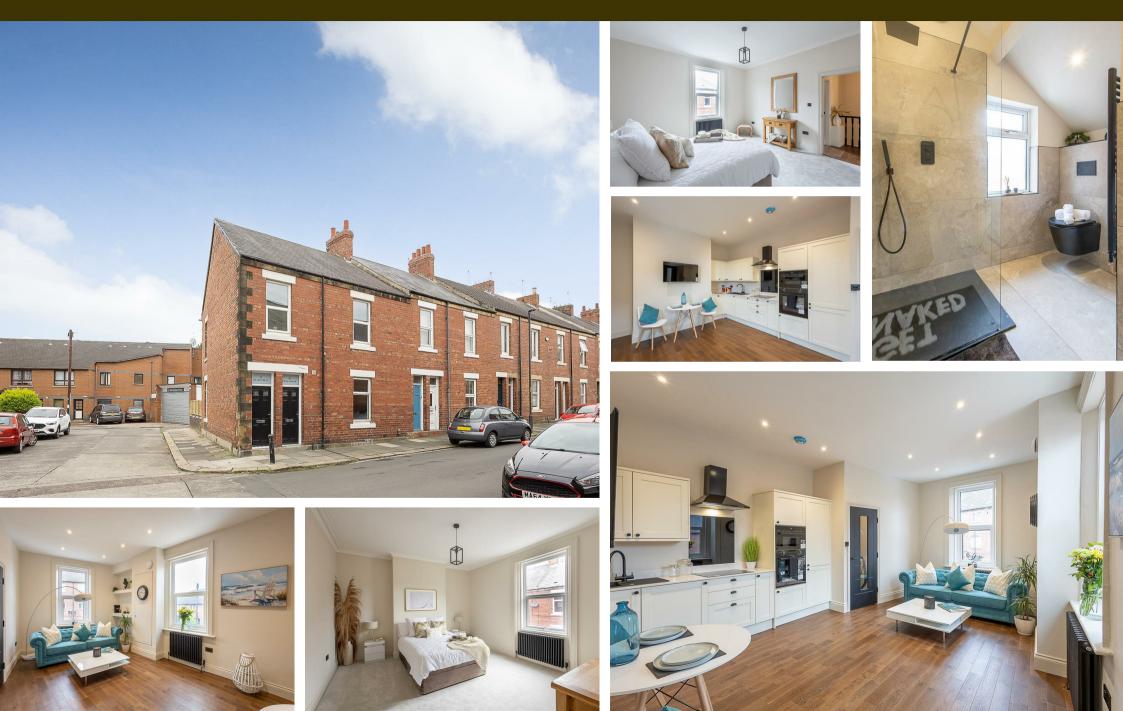

## STYLISH PRESENTATION & NO ONWARD

CHAIN! Having undergone complete transformation, this two bedroom upper floor flat is ideally located on Field Street, South Gosforth. Field Street, close to Sainsbury's Local, the Brandling Villa and within walking distance of Gosforth High Street with its shops, cafés and restaurants and many amenities. The flat is also conveniently situated close to South Gosforth Metro Station providing easy access into Newcastle City Centre and beyond.

The accommodation briefly comprises: entrance hall with stairs to first floor landing; an impressive 20ft open plan reception room with dual aspect windows and spot lighting, kitchen are with a range of fitted units, work surfaces and integrated appliances; two bedrooms, bedroom one measuring 14ft; shower room complete with three piece suite and spot lighting; rear stairs to a private, south facing yard space with fenced boundaries. A perfect purchase opportunity for a range of buyers, early viewings are absolutely essential!

Stylish & Fully Refurbished Upper Floor Flat | Two Bedrooms | 636 Sq ft (59.1m2) | Impressive 20ft Open Plan Reception | Shower Room | Private South Facing Rear Yard | No Onward Chain | GCH & DG | Leasehold (Tyneside Lease Currently Being Set Up - 999 Years) | Council Tax Band A | EPC: Tbc