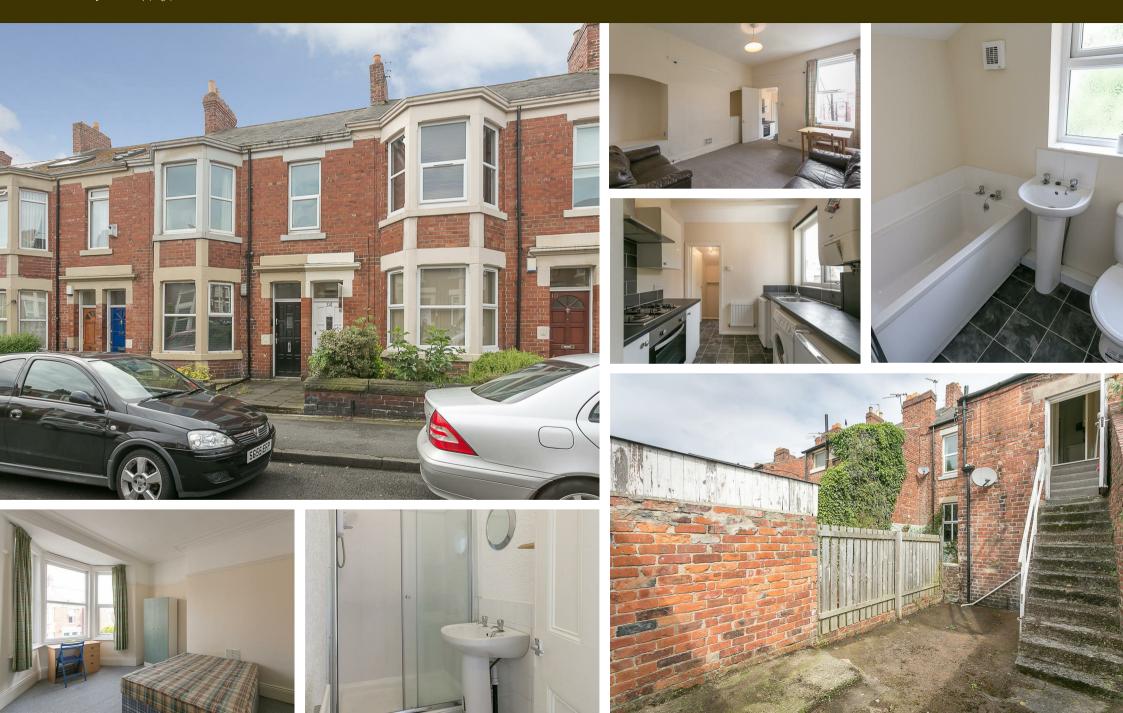

## Warton Terrace, Heaton NE6 5LS

No Onward Chain! This three bedroom upper floor 'Tyneside' flat is ideally located on the south backing side of Warton Terrace, Heaton and is Ideally placed within close proximity to the shops, cafes and popular eateries of Chillingham Road. Retaining many character features, it is positioned perfectly for access to City transport links and the Coast Road.

The accommodation briefly comprises: entrance lobby through to entrance hall with staircase to the first floor, three bedrooms, shower room, lounge, kitchen and bathroom to the rear. With a private rear yard, gas 'combi' central heating and doubleglazing an early internal inspection is highly recommended!

Upper 'Tyneside' Flat | 745 Sq. ft (69.2m2) | Three Bedrooms | Fitted Kitchen | Bathroom & Shower Room | Fully Double Glazed | Private Yard | Combi Boiler | Great Location | Leasehold - Tyneside Lease with Peppercorn Rent 964 Years | Council Tax Band A | EPC Rating: D