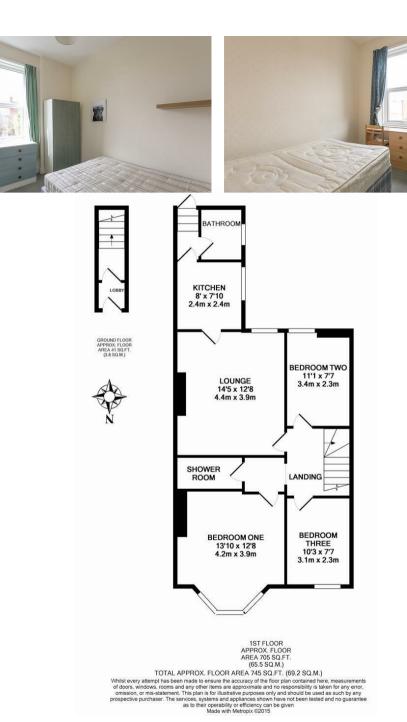

The accommodation briefly comprises: entrance lobby through to entrance hall with staircase to the first floor, three bedrooms, shower room, lounge, kitchen and bathroom to the rear. With a private rear yard, gas 'combi' central heating and doubleglazing an early internal inspection is highly recommended!

Upper 'Tyneside' Flat | 745 Sq. ft (69.2m2) | Three Bedrooms | Fitted Kitchen | Bathroom & Shower Room | Fully Double Glazed | Private Yard | Combi Boiler | Great Location | Leasehold - Tyneside Lease with Peppercorn Rent 964 Years | Council Tax Band A | EPC Rating: D