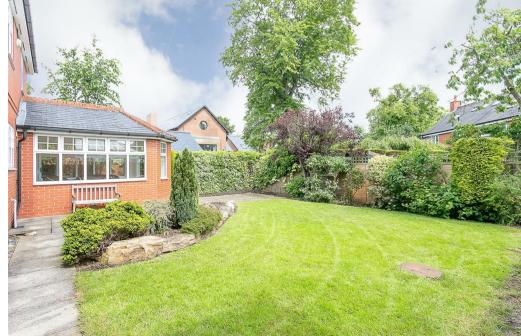

An extended house, offering over 2,200 Sq Ft of internal living accommodation, the property briefly comprises; entrance porch through to hallway with under-stairs WC; 21ft lounge to the front with bay window, ceiling rose and ornate cornice; separate dining room with French doors leading to a bright and warm sun room; fitted kitchen with wall & base units, tiled flooring, spot lighting and integrated appliances; separate utility off the kitchen with door leading to rear garden; the first floor comprises a spacious landing leading to 20ft master bedroom with bay window, fitted wardrobes and benefiting from a plush ensuite shower room, very modern in style, fully tiled with spot lighting & under-floor heating; bedroom two to the front, a 12ft double with fitted wardrobe space; bedrooms three & four to the rear of the house, both doubles; large family bathroom WC with separate step-in shower and roll top bath; bedroom five boasts 16ft of space with fitted wardrobe & large Velux window. There is also a double garage with electric doors, perfect for parking cars or utilising the vast additional storage. Externally there is a large driveway to the front, set behind gates and hedged borders providing ample off street parking space. To the rear there is also landscaped garden, with both lawned and patio area, rockery and planted borders.