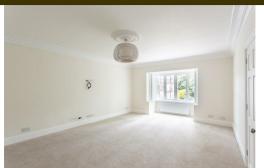

An extended house, offering over 2,200 Sq Ft of internal living accommodation, the property briefly comprises; entrance porch through to hallway with under-stairs WC; 21ft lounge to the front with bay window, ceiling rose and ornate cornice; separate dining room with French doors leading to a bright and warm sun room; fitted kitchen with wall & base units, tiled flooring, spot lighting and integrated appliances; separate utility off the kitchen with door leading to rear garden; the first floor comprises a spacious landing leading to 20ft master bedroom with bay window, fitted wardrobes and benefiting from a plush ensuite shower room, very modern in style, fully tiled with spot lighting & under-floor heating; bedroom two to the front, a 12ft double with fitted wardrobe space; bedrooms three & four to the rear of the house, both doubles; large family bathroom WC with separate step-in shower and roll top bath; bedroom five boasts 16ft of space with fitted wardrobe & large Velux window. There is also a double garage with electric doors, perfect for parking cars or utilising the vast additional storage. Externally there is a large driveway to the front, set behind gates and hedged borders providing ample off street parking space. To the rear there is also landscaped garden, with both lawned and patio area, rockery and planted borders.