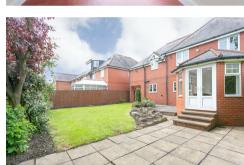

\*\*AVAILABLE JULY 2025\*\* \*\*DETACHED FAMILY HOME\*\* \*\*UNFURNISHED\*\* \*\*DOUBLE GARAGE\*\* Set behind wrought iron gates on an excellent plot, this proud detached family home is immaculately presented and boasting spacious rooms throughout. Ideally situated on Brackenfield Road in central Gosforth, close to outstanding local schools, transport links and only a short walk to Elgy Green as well as a choice of cafés, restaurants and the shops of Gosforth High Street.

An extended house, offering over 2,200 Sq Ft of internal living accommodation, the property briefly comprises; entrance porch through to hallway with under-stairs WC; 21ft lounge to the front with bay window, ceiling rose and ornate cornice; separate dining room with French doors leading to a bright and warm sun room; fitted kitchen with wall & base units, tiled flooring, spot lighting and integrated appliances; separate utility off the kitchen with door leading to rear garden; the first floor comprises a spacious landing leading to 20ft master bedroom with bay window, fitted wardrobes and benefiting from a plush ensuite shower room, very modern in style, fully tiled with spot lighting & under-floor heating; bedroom two to the front, a 12ft double with fitted wardrobe space; bedrooms three & four to the rear of the house, both doubles; large family bathroom WC with separate step-in shower and roll top bath; bedroom five boasts 16ft of space with fitted wardrobe & large Velux window. There is also a double garage with electric doors, perfect for parking cars or utilising the vast additional storage. Externally there is a large driveway to the front, set behind gates and hedged borders providing ample off street parking space. To the rear there is also landscaped garden, with both lawned and patio area, rockery and planted borders.