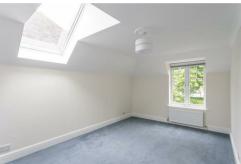

An extended house, offering over 2,200 Sq Ft of internal living accommodation, the property briefly comprises; entrance porch through to hallway with under-stairs WC; 21ft lounge to the front with bay window, ceiling rose and ornate cornice; separate dining room with French doors leading to a bright and warm sun room; fitted kitchen with wall & base units, tiled flooring, spot lighting and integrated appliances; separate utility off the kitchen with door leading to rear garden; the first floor comprises a spacious landing leading to 20ft master bedroom with bay window, fitted wardrobes and benefiting from a plush ensuite shower room, very modern in style, fully tiled with spot lighting & under-floor heating; bedroom two to the front, a 12ft double with fitted wardrobe space; bedrooms three & four to the rear of the house, both doubles; large family bathroom WC with separate step-in shower and roll top bath; bedroom five boasts 16ft of space with fitted wardrobe & large Velux window. There is also a double garage with electric doors, perfect for parking cars or utilising the vast additional storage. Externally there is a large driveway to the front, set behind gates and hedged borders providing ample off street parking space. To the rear there is also landscaped garden, with both lawned and patio area, rockery and planted borders.