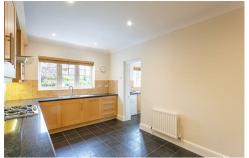

An extended house, offering over 2,200 Sq Ft of internal living accommodation, the property briefly comprises; entrance porch through to hallway with under-stairs WC; 21ft lounge to the front with bay window, ceiling rose and ornate cornice; separate dining room with French doors leading to a bright and warm sun room; fitted kitchen with wall & base units, tiled flooring, spot lighting and integrated appliances; separate utility off the kitchen with door leading to rear garden; the first floor comprises a spacious landing leading to 20ft master bedroom with bay window, fitted wardrobes and benefiting from a plush ensuite shower room, very modern in style, fully tiled with spot lighting & under-floor heating; bedroom two to the front, a 12ft double with fitted wardrobe space; bedrooms three & four to the rear of the house, both doubles; large family bathroom WC with separate step-in shower and roll top bath; bedroom five boasts 16ft of space with fitted wardrobe & large Velux window. There is also a double garage with electric doors, perfect for parking cars or utilising the vast additional storage. Externally there is a large driveway to the front, set behind gates and hedged borders providing ample off street parking space. To the rear there is also landscaped garden, with both lawned and patio area, rockery and planted borders.