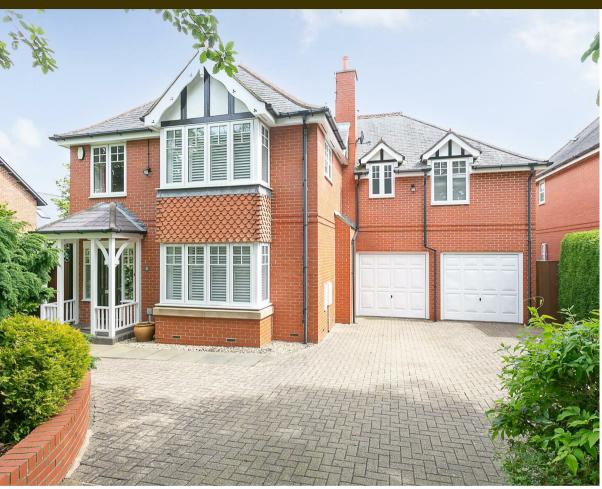

\*\*AVAILABLE JULY 2025\*\* \*\*DETACHED FAMILY HOME\*\* \*\*UNFURNISHED\*\* \*\*DOUBLE GARAGE\*\* Set behind wrought iron gates on an excellent plot, this proud detached family home is immaculately presented and boasting spacious rooms throughout. Ideally situated on Brackenfield Road in central Gosforth, close to outstanding local schools, transport links and only a short walk to Elgy Green as well as a choice of cafés, restaurants and the shops of Gosforth High Street.

An extended house, offering over 2,200 Sq Ft of internal living accommodation, the property briefly comprises; entrance porch through to hallway with under-stairs WC; 21ft lounge to the front with bay window, ceiling rose and ornate cornice; separate dining room with French doors leading to a bright and warm sun room; fitted kitchen with wall & base units, tiled flooring, spot lighting and integrated appliances; separate utility off the kitchen with door leading to rear garden; the first floor comprises a spacious landing leading to 20ft master bedroom with bay window, fitted wardrobes and benefiting from a plush ensuite shower room, very modern in style, fully tiled with spot lighting & under-floor heating; bedroom two to the front, a 12ft double with fitted wardrobe space; bedrooms three & four to the rear of the house, both doubles; large family bathroom WC with separate step-in shower and roll top bath; bedroom five boasts 16ft of space with fitted wardrobe & large Velux window. There is also a double garage with electric doors, perfect for parking cars or utilising the vast additional storage. Externally there is a large driveway to the front, set behind gates and hedged borders providing ample off street parking space. To the rear there is also landscaped garden, with both lawned and patio area, rockery and planted borders.