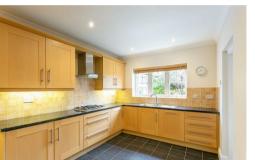

An extended house, offering over 2,200 Sq Ft of internal living accommodation, the property briefly comprises; entrance porch through to hallway with under-stairs WC; 21ft lounge to the front with bay window, ceiling rose and ornate cornice; separate dining room with French doors leading to a bright and warm sun room; fitted kitchen with wall & base units, tiled flooring, spot lighting and integrated appliances; separate utility off the kitchen with door leading to rear garden; the first floor comprises a spacious landing leading to 20ft master bedroom with bay window, fitted wardrobes and benefiting from a plush ensuite shower room, very modern in style, fully tiled with spot lighting & under-floor heating; bedroom two to the front, a 12ft double with fitted wardrobe space; bedrooms three & four to the rear of the house, both doubles; large family bathroom WC with separate step-in shower and roll top bath; bedroom five boasts 16ft of space with fitted wardrobe & large Velux window. There is also a double garage with electric doors, perfect for parking cars or utilising the vast additional storage. Externally there is a large driveway to the front, set behind gates and hedged borders providing ample off street parking space. To the rear there is also landscaped garden, with both lawned and patio area, rockery and planted borders.