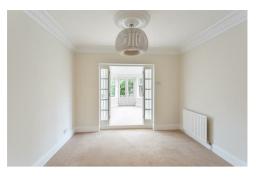

An extended house, offering over 2,200 Sq Ft of internal living accommodation, the property briefly comprises; entrance porch through to hallway with under-stairs WC; 21ft lounge to the front with bay window, ceiling rose and ornate cornice; separate dining room with French doors leading to a bright and warm sun room; fitted kitchen with wall & base units, tiled flooring, spot lighting and integrated appliances; separate utility off the kitchen with door leading to rear garden; the first floor comprises a spacious landing leading to 20ft master bedroom with bay window, fitted wardrobes and benefiting from a plush ensuite shower room, very modern in style, fully tiled with spot lighting & under-floor heating; bedroom two to the front, a 12ft double with fitted wardrobe space; bedrooms three & four to the rear of the house, both doubles; large family bathroom WC with separate step-in shower and roll top bath; bedroom five boasts 16ft of space with fitted wardrobe & large Velux window. There is also a double garage with electric doors, perfect for parking cars or utilising the vast additional storage. Externally there is a large driveway to the front, set behind gates and hedged borders providing ample off street parking space. To the rear there is also landscaped garden, with both lawned and patio area, rockery and planted borders.