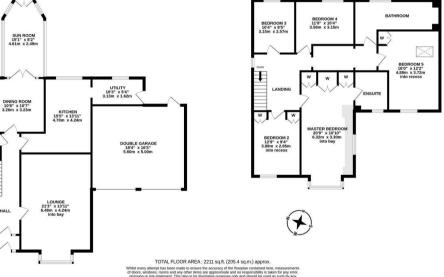

An extended house, offering over 2,200 Sq Ft of internal living accommodation, the property briefly comprises; entrance porch through to hallway with under-stairs WC; 21ft lounge to the front with bay window, ceiling rose and ornate cornice; separate dining room with French doors leading to a bright and warm sun room; fitted kitchen with wall & base units, tiled flooring, spot lighting and integrated appliances; separate utility off the kitchen with door leading to rear garden; the first floor comprises a spacious landing leading to 20ft master bedroom with bay window, fitted wardrobes and benefiting from a plush ensuite shower room, very modern in style, fully tiled with spot lighting & under-floor heating; bedroom two to the front, a 12ft double with fitted wardrobe space; bedrooms three & four to the rear of the house, both doubles; large family bathroom WC with separate step-in shower and roll top bath; bedroom five boasts 16ft of space with fitted wardrobe & large Velux window. There is also a double garage with electric doors, perfect for parking cars or utilising the vast additional storage. Externally there is a large driveway to the front, set behind gates and hedged borders providing ample off street parking space. To the rear there is also landscaped garden, with both lawned and patio area, rockery and planted borders.

An exemplary home, available on an unfurnished basis this superb residence is not to be missed.

Available 1st July 2025 | £2,950pcm | Unfurnished | Extended Detached House | 2,211 Sq ft (205.4 m2) | Central Gosforth Location | Lounge | Dining Room | Ground Floor WC | Sun Room | Kitchen | Utility | Double Garage | Front Driveway & Rear Garden | Five Bedrooms | Master En Suite Shower Room | Family Bathroom | GCH & DG | Great Location | Council Tax Band: F | EPC Rating: D