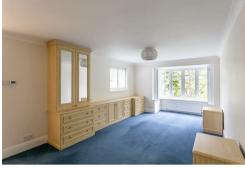

An extended house, offering over 2,200 Sq Ft of internal living accommodation, the property briefly comprises; entrance porch through to hallway with under-stairs WC; 21ft lounge to the front with bay window, ceiling rose and ornate cornice; separate dining room with French doors leading to a bright and warm sun room; fitted kitchen with wall & base units, tiled flooring, spot lighting and integrated appliances; separate utility off the kitchen with door leading to rear garden; the first floor comprises a spacious landing leading to 20ft master bedroom with bay window, fitted wardrobes and benefiting from a plush ensuite shower room, very modern in style, fully tiled with spot lighting & under-floor heating; bedroom two to the front, a 12ft double with fitted wardrobe space; bedrooms three & four to the rear of the house, both doubles; large family bathroom WC with separate step-in shower and roll top bath; bedroom five boasts 16ft of space with fitted wardrobe & large Velux window. There is also a double garage with electric doors, perfect for parking cars or utilising the vast additional storage. Externally there is a large driveway to the front, set behind gates and hedged borders providing ample off street parking space. To the rear there is also landscaped garden, with both lawned and patio area, rockery and planted borders.