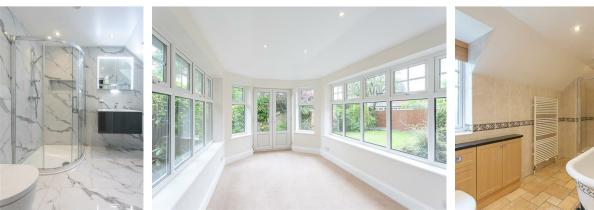

An extended house, offering over 2,200 Sq Ft of internal living accommodation, the property briefly comprises; entrance porch through to hallway with under-stairs WC; 21ft lounge to the front with bay window, ceiling rose and ornate cornice; separate dining room with French doors leading to a bright and warm sun room; fitted kitchen with wall & base units, tiled flooring, spot lighting and integrated appliances; separate utility off the kitchen with door leading to rear garden; the first floor comprises a spacious landing leading to 20ft master bedroom with bay window, fitted wardrobes and benefiting from a plush ensuite shower room, very modern in style, fully tiled with spot lighting & under-floor heating; bedroom two to the front, a 12ft double with fitted wardrobe space; bedrooms three & four to the rear of the house, both doubles; large family bathroom WC with separate step-in shower and roll top bath; bedroom five boasts 16ft of space with fitted wardrobe & large Velux window. There is also a double garage with electric doors, perfect for parking cars or utilising the vast additional storage. Externally there is a large driveway to the front, set behind gates and hedged borders providing ample off street parking space. To the rear there is also landscaped garden, with both lawned and patio area, rockery and planted borders.