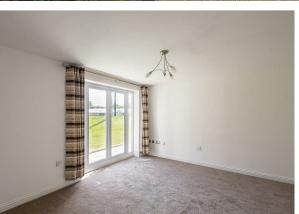

Boasting views of South Northumberland cricket club and only a stone's throw from Gosforth Central Park, the property briefly comprises; a communal entrance hallway with secure telephone entry system; the apartment itself has an entrance hall, with two separate store cupboards, one housing a combiboiler; spacious lounge with electric fire and double French doors out onto communal gardens; modern fitted kitchen with integrated appliances including a fridge freezer, washing machine and dishwasher; bathroom WC; two double bedrooms, the master of which benefiting from an en suite shower room WC. Externally there are well kept communal gardens and one allocated off street parking space, as well as visitor parking available.