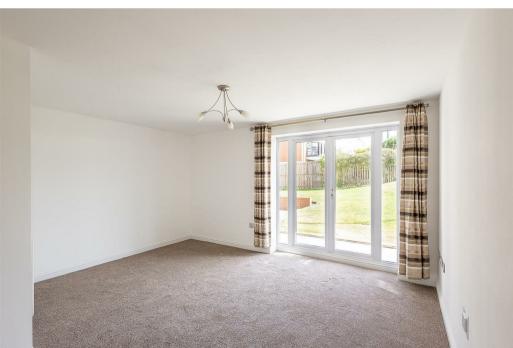

Boasting views of South Northumberland cricket club and only a stone's throw from Gosforth Central Park, the property briefly comprises; a communal entrance hallway with secure telephone entry system; the apartment itself has an entrance hall, with two separate store cupboards, one housing a combiboiler; spacious lounge with electric fire and double French doors out onto communal gardens; modern fitted kitchen with integrated appliances including a fridge freezer, washing machine and dishwasher; bathroom WC; two double bedrooms, the master of which benefiting from an en suite shower room WC. Externally there are well kept communal gardens and one allocated off street parking space, as well as visitor parking available.