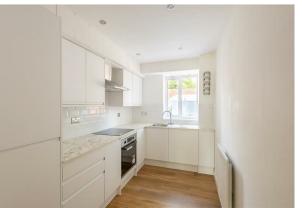

Boasting views of South Northumberland cricket club and only a stone's throw from Gosforth Central Park, the property briefly comprises; a communal entrance hallway with secure telephone entry system; the apartment itself has an entrance hall, with two separate store cupboards, one housing a combiboiler; spacious lounge with electric fire and double French doors out onto communal gardens; modern fitted kitchen with integrated appliances including a fridge freezer, washing machine and dishwasher; bathroom WC; two double bedrooms, the master of which benefiting from an en suite shower room WC. Externally there are well kept communal gardens and one allocated off street parking space, as well as visitor parking available.