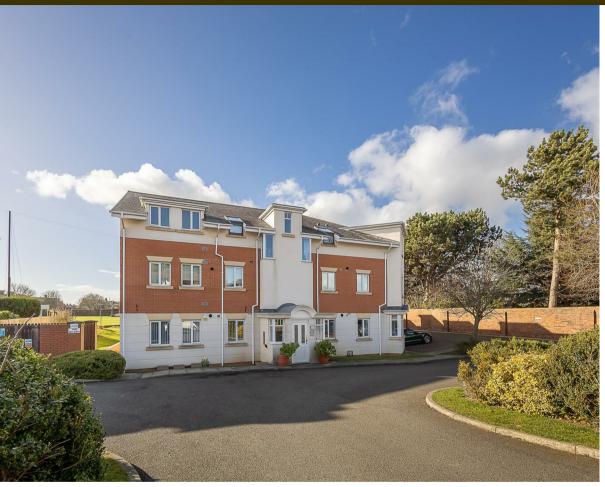

\*\*AVAILABLE JUNE 2025\*\*

\*\*UNFURNISHED\*\* \*\*NEWLY REFURBISHED PROPERTY\*\* \*\*OFF STREET PARKING\*\* A smart and stylish centrally located ground floor apartment, located in The Wickets development, Moor Road North. A fantastic opportunity to rent a home in the heart of central Gosforth, newly refurbished throughout including brand new carpets/flooring, brand new internal doors, newly installed kitchen with appliances and completely redecorated throughout!

Boasting views of South Northumberland cricket club and only a stone's throw from Gosforth Central Park, the property briefly comprises; a communal entrance hallway with secure telephone entry system; the apartment itself has an entrance hall, with two separate store cupboards, one housing a combiboiler; spacious lounge with electric fire and double French doors out onto communal gardens; modern fitted kitchen with integrated appliances including a fridge freezer, washing machine and dishwasher; bathroom WC; two double bedrooms, the master of which benefiting from an en suite shower room WC. Externally there are well kept communal gardens and one allocated off street parking space, as well as visitor parking available.