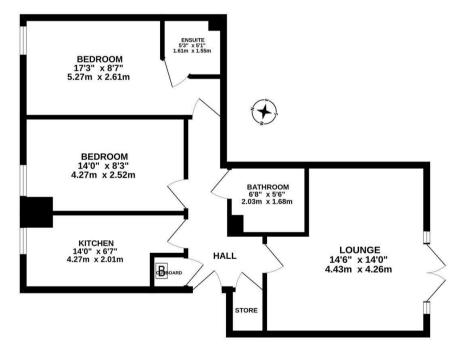

Boasting views of South Northumberland cricket club and only a stone's throw from Gosforth Central Park, the property briefly comprises; a communal entrance hallway with secure telephone entry system; the apartment itself has an entrance hall, with two separate store cupboards, one housing a combiboiler; spacious lounge with electric fire and double French doors out onto communal gardens; modern fitted kitchen with integrated appliances including a fridge freezer, washing machine and dishwasher; bathroom WC; two double bedrooms, the master of which benefiting from an en suite shower room WC. Externally there are well kept communal gardens and one allocated off street parking space, as well as visitor parking available.

A brilliant apartment, ideal for professionals and available on an unfurnished basis.

Available 13th June 2025 | £1,200pcm | Purpose Built Apartment | Newly Refurbished | 648 Sq. ft (60.2 m2) | Ground Floor | Close Proximity To Gosforth Central Park | Walking Distance To Gosforth High Street | Two Double Bedrooms | En Suite Shower Room | Lounge | Modern Kitchen With Integrated Appliances | Bathroom WC | Storage Space | Allocated Off Street Parking | Unfurnished | DG & GCH | Council Tax Band: C | EPC Rating: C

TOTAL FLOOR AREA: 648 sq.ft. (60.2 sq.m.) approx. Whists every attempt has been made to ensure the accuracy of the ficorplish contained there, measurement of doors, windows, norms and any other times are approximate and no negociative jis tablen for any error critical control or mis-datament. This plan is for illustrative purposes only and should be used as such by any prospective purious. The substitute of the plant is controlled to the properties of the process of the plant is controlled and for passed.