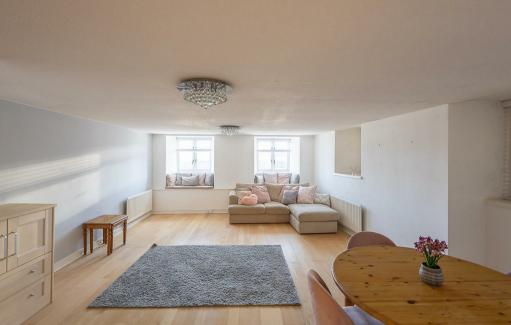

The accommodation briefly comprises: communal entrance hall with telephone entry system and both lift and stair access to all floors; entrance hall with stairs to first floor; lounge diner with dual aspect windows and under-stairs storage cupboard; kitchen with a range of fitted units, work surfaces and some integrated appliances. The first floor landing gives access to; two bedrooms, bedroom one with dual aspect windows and access to an ensuite shower room; bedroom two, again with dual aspect windows together with fitted storage and measuring almost 18ft; bathroom complete with three piece suite. With allocated off-street parking, early viewings are advised!

Duplex Apartment | Two Double Bedrooms | 1,035 Sq ft (96.2m2) | 26ft Lounge Diner | Kitchen | Bathroom & En-Suite | Allocated Off-Street Parking | Great Location | No Onward Chain | Council Tax Band | Service Charge £2,231.70 Per Annum | Leasehold - 157 Years Remaining | EPC: C