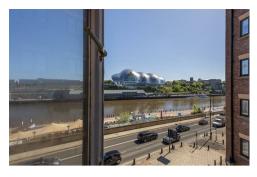

The accommodation briefly comprises: communal entrance hall with telephone entry system and both lift and stair access to all floors; entrance hall with stairs to first floor; lounge diner with dual aspect windows and under-stairs storage cupboard; kitchen with a range of fitted units, work surfaces and some integrated appliances. The first floor landing gives access to; two bedrooms, bedroom one with dual aspect windows and access to an ensuite shower room; bedroom two, again with dual aspect windows together with fitted storage and measuring almost 18ft; bathroom complete with three piece suite. With allocated off-street parking, early viewings are advised!