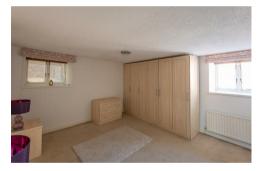

The accommodation briefly comprises: communal entrance hall with telephone entry system and both lift and stair access to all floors; entrance hall with stairs to first floor; lounge diner with dual aspect windows and under-stairs storage cupboard; kitchen with a range of fitted units, work surfaces and some integrated appliances. The first floor landing gives access to; two bedrooms, bedroom one with dual aspect windows and access to an ensuite shower room; bedroom two, again with dual aspect windows together with fitted storage and measuring almost 18ft; bathroom complete with three piece suite. With allocated off-street parking, early viewings are advised!