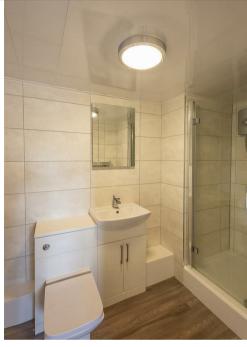

The accommodation briefly comprises: communal entrance hall with telephone entry system and both lift and stair access to all floors; entrance hall with stairs to first floor; lounge diner with dual aspect windows and under-stairs storage cupboard; kitchen with a range of fitted units, work surfaces and some integrated appliances. The first floor landing gives access to; two bedrooms, bedroom one with dual aspect windows and access to an ensuite shower room; bedroom two, again with dual aspect windows together with fitted storage and measuring almost 18ft; bathroom complete with three piece suite. With allocated off-street parking, early viewings are advised!