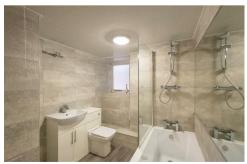

The accommodation briefly comprises: communal entrance hall with telephone entry system and both lift and stair access to all floors; entrance hall with stairs to first floor; lounge diner with dual aspect windows and under-stairs storage cupboard; kitchen with a range of fitted units, work surfaces and some integrated appliances. The first floor landing gives access to; two bedrooms, bedroom one with dual aspect windows and access to an ensuite shower room; bedroom two, again with dual aspect windows together with fitted storage and measuring almost 18ft; bathroom complete with three piece suite. With allocated off-street parking, early viewings are advised!