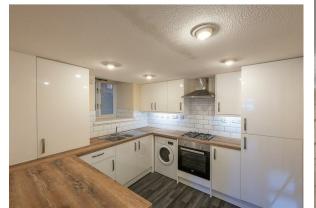

The accommodation briefly comprises: communal entrance hall with telephone entry system and both lift and stair access to all floors; entrance hall with stairs to first floor; lounge diner with dual aspect windows and under-stairs storage cupboard; kitchen with a range of fitted units, work surfaces and some integrated appliances. The first floor landing gives access to; two bedrooms, bedroom one with dual aspect windows and access to an ensuite shower room; bedroom two, again with dual aspect windows together with fitted storage and measuring almost 18ft; bathroom complete with three piece suite. With allocated off-street parking, early viewings are advised!