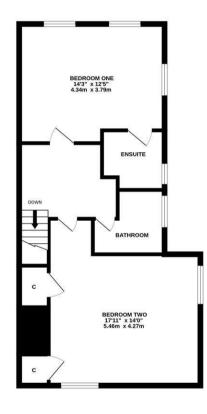

The accommodation briefly comprises: communal entrance hall with telephone entry system and both lift and stair access to all floors; entrance hall with stairs to first floor; lounge diner with dual aspect windows and under-stairs storage cupboard; kitchen with a range of fitted units, work surfaces and some integrated appliances. The first floor landing gives access to; two bedrooms, bedroom one with dual aspect windows and access to an ensuite shower room; bedroom two, again with dual aspect windows together with fitted storage and measuring almost 18ft; bathroom complete with three piece suite. With allocated off-street parking, early viewings are advised!

Duplex Apartment | Two Double Bedrooms | 1,035 Sq ft (96.2m2) | 26ft Lounge Diner | Kitchen | Bathroom & En-Suite | Allocated Off-Street Parking | Great Location | No Onward Chain | Council Tax Band | Service Charge £2,231.70 Per Annum | Leasehold - 157 Years Remaining | EPC: C

GROUND FLOOR 428 sq.ft. (39.7 sq.m.) approx.

Offers Over £235,000

IMPORTANT NOTE: These particulars and the descriptions and measurements herein do not constitute representation and whilst every effort has been made to ensure accuracy, this cannot be guaranteed