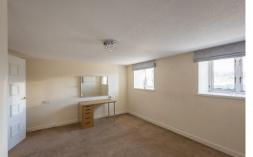

The accommodation briefly comprises: communal entrance hall with telephone entry system and both lift and stair access to all floors; entrance hall with stairs to first floor; lounge diner with dual aspect windows and under-stairs storage cupboard; kitchen with a range of fitted units, work surfaces and some integrated appliances. The first floor landing gives access to; two bedrooms, bedroom one with dual aspect windows and access to an ensuite shower room; bedroom two, again with dual aspect windows together with fitted storage and measuring almost 18ft; bathroom complete with three piece suite. With allocated off-street parking, early viewings are advised!