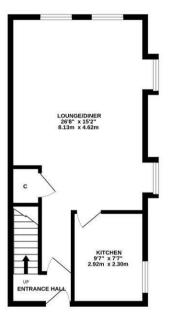

GROUND FLOOR 428 sq.ft. (39.7 sq.m.) approx.

Offers Over £235,000

IMPORTANT NOTE: These particulars and the descriptions and measurements herein do not constitute representation and whilst every effort has been made to ensure accuracy, this cannot be guaranteed