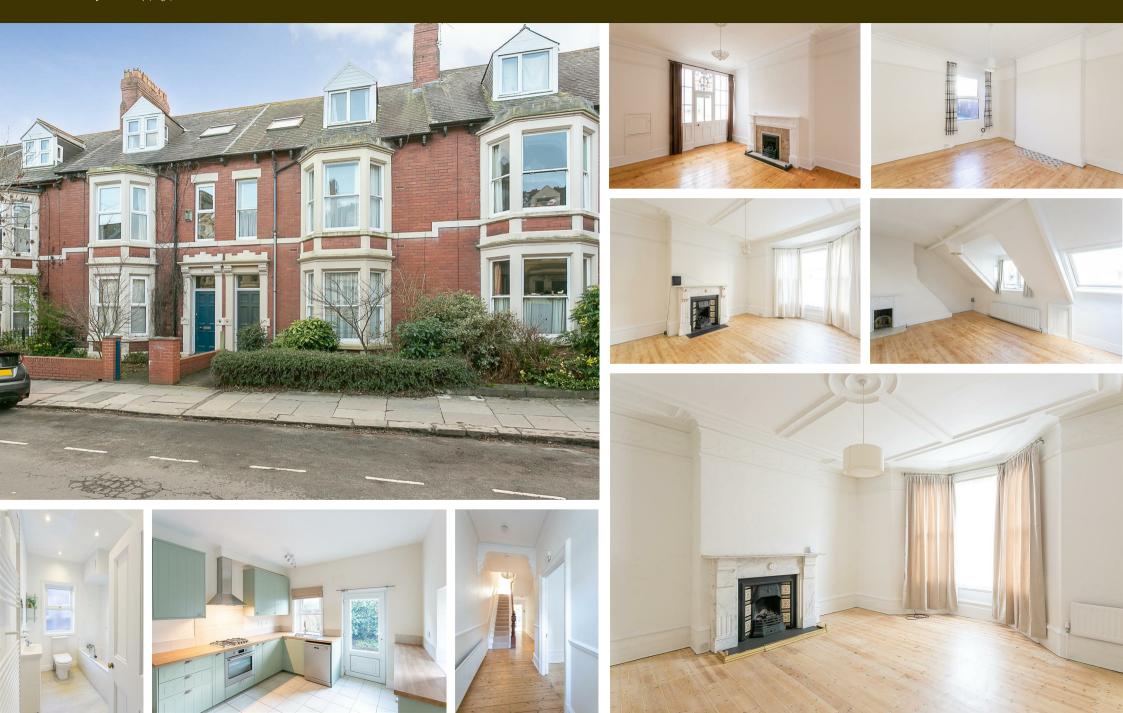

Set behind a town garden, this period terrace is split over three storeys and briefly comprises; entrance porch through to hallway; lounge to the front with bay window and feature fireplace; dining room with feature fireplace leading to sun room; spacious kitchen/breakfasting room, with modern fitted kitchen; ground floor WC; first landing leads to three double bedrooms, the master of which benefiting from a separate wardrobe area; family bathroom WC; 2nd floor landing leads to two further double bedrooms as well as another bathroom WC. Externally there is a private yard to the rear with roller garage door and on street permit parking to the front.