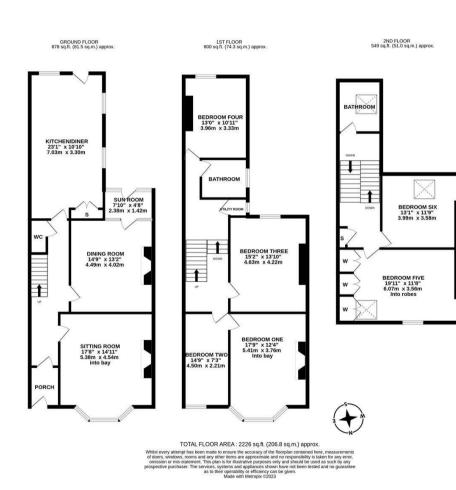

Set behind a town garden, this period terrace is split over three storeys and briefly comprises; entrance porch through to hallway; lounge to the front with bay window and feature fireplace; dining room with feature fireplace leading to sun room; spacious kitchen/breakfasting room, with modern fitted kitchen; ground floor WC; first landing leads to three double bedrooms, the master of which benefiting from a separate wardrobe area; family bathroom WC; 2nd floor landing leads to two further double bedrooms as well as another bathroom WC. Externally there is a private yard to the rear with roller garage door and on street permit parking to the front.

Please Note: This property can only be let to a single family household or maximum of two individual sharers.

Available Immediately | £1,900pcm | Mid Terrace House | Five Bedrooms | Unfurnished | 2,226 Sq. Ft (206.8 m2) | Kitchen/ Breakfast Room | Lounge | Dining Room | Ground Floor WC | Sun Room | Two Bathrooms | Three Floors | Period Features | Great Central Jesmond Location | Stripped Wooden Floors | Single Family Household | On Street Permit Parking | Council Tax Band: E | EPC Rating: D