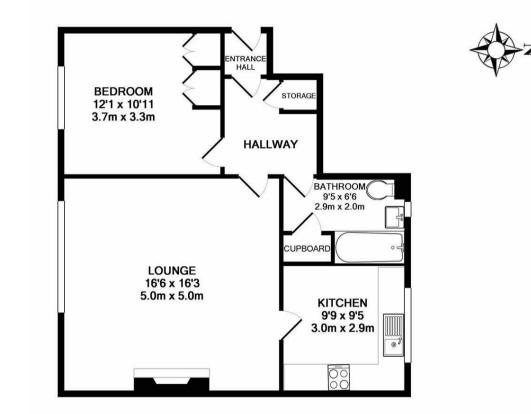

## TOTAL APPROX. FLOOR AREA 618 SQ.FT. (57.4 SQ.M.) Whilst every attempt has been made to ensure the accuracy of the floor plan contained here, measurements of doors, windows, rooms and any other items are approximate and no responsibility is taken for any error, omission, or mis-statement. This plan is for illustrative purposes only and should be used as such by any prospective purchaser. The services, systems and appliances shown have not been tested and no guarantee as to their operability or efficiency can be given Made with Metropix ©2017