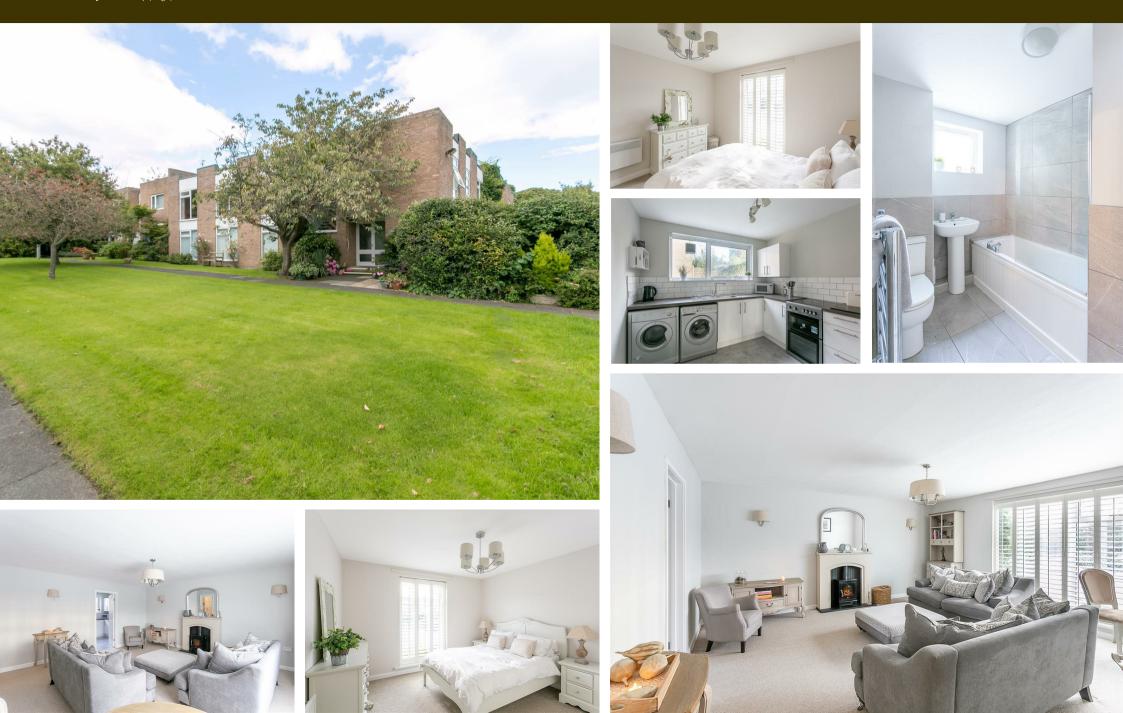

## Wyncote Court, Jesmond Park East NE7 7BG

\*\*AVAILABLE MAY 2025\*\* \*\*FURNISHED\*\* \*\*ONE BEDROOM APARTMENT\*\* An absolutely stunning ground floor apartment in the heart of Jesmond Park East. Found in the Wyncote Court development, this ground floor property boasts very tasteful decor & furniture, a large double bedroom and a spacious reception, not to be missed!

The property briefly comprises a communal entrance hallway with access to the apartment front door. There is an internal hallway with handy storage cupboard. There is an impressive 16 ft. lounge, bright and spacious with an electric fireplace and stylish furniture. There is a modern fitted kitchen with appliances including an electric oven & hob, fridge freezer as well as a separate washing machine and tumble dryer. There is a plush bathroom WC, with tiled walls & flooring as well as a three piece suite. Finally there is a large double bedroom, with fitted wardrobes and a double bed. Externally there are well kept communal gardens surrounding the development, as well as residents parking.

Available 30th May 2025 | £950pcm | Furnished | Well Presented Throughout | Ground Floor Apartment | 618 Sq ft (57.4 m2) | Lounge | Modern Kitchen | One Double Bedroom | Plush Bathroom WC | Communal Gardens | Great Location | Off Street Parking | Electric Heating | DG | Professional Let | Council Tax Band: B | EPC Rating: D