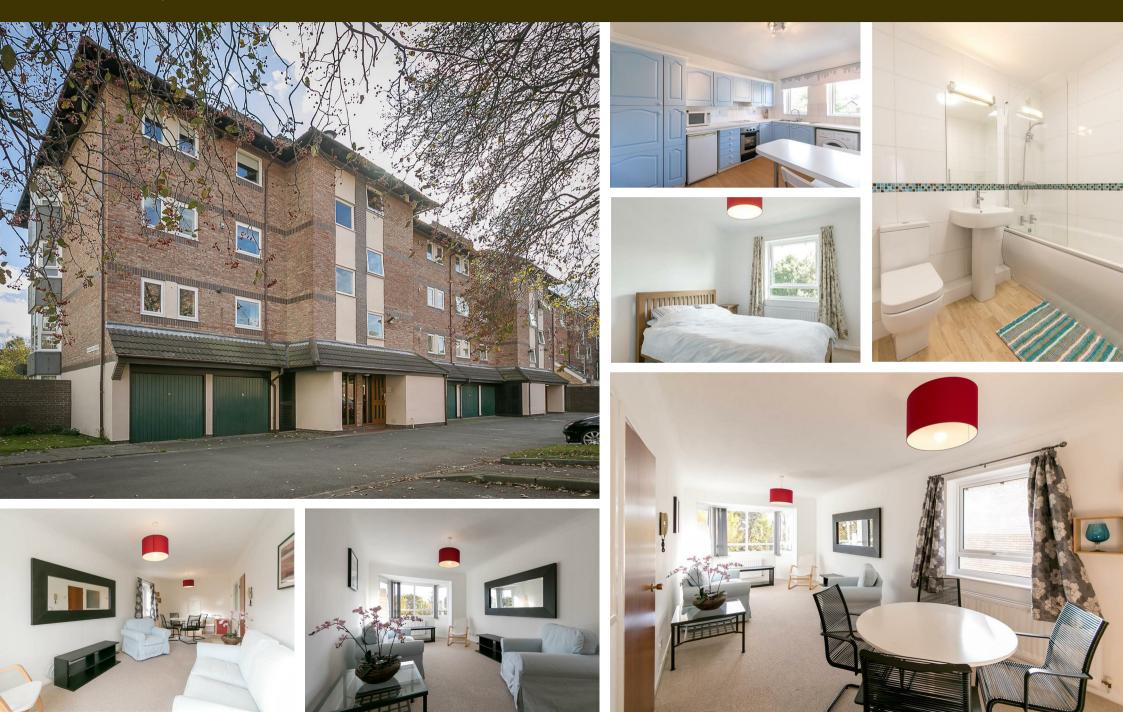

\*\*AVAILABLE JULY 2025\*\* \*\*FURNISHED\*\* Situated in the leafy 'South Jesmond Conservation Area' a top floor two bedroom apartment. Originally constructed in 1984, this apartment offers almost 700 square feet of internal living accommodation, viewings are highly recommended!

The property briefly comprises a communal entrance hallway with both lift and stairs access to all floors. The apartment itself boasts two double bedrooms, a spacious breakfasting kitchen, lounge/ diner with a pleasant outlook and a bathroom WC. This well furnished property also has plenty of storage space and also comes with a separate garage providing off street parking. Situated in a brilliant location, ideal for a professional couple or sharers alike.

Available 7th July 2025 | £1,100pcm | Top Floor Apartment | Two Double Bedrooms | 691 Sq. ft (64.2m2) | 25ft Lounge/Diner | Bathroom WC | Lift Access | Gas Central Heating | Double Glazing | Garage Parking | Council Tax Band: C | Furnished | EPC Rating: C