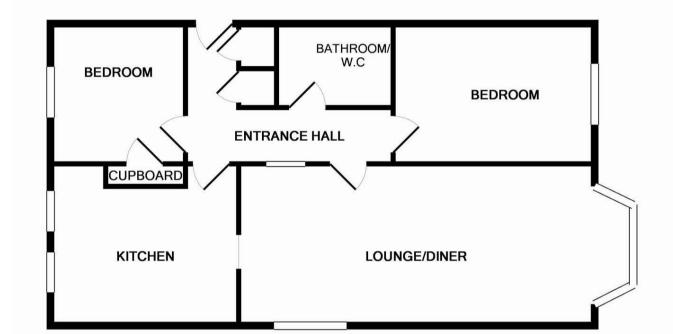

## TOTAL APPROX. FLOOR AREA 691 SQ.FT. (64.2 SQ.M.)

Whilst every attempt has been made to ensure the accuracy of the floor plan contained here, measurements of doors, windows, rooms and any other items are approximate and no responsibility is taken for any error, omission, or mis-statement. This plan is for illustrative purposes only and should be used as such by any prospective purchaser. The services, systems and appliances shown have not been tested and no guarantee as to their operability or efficiency can be given Made with Metropix ©2014