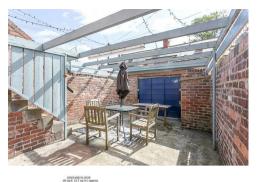

The accommodation briefly comprises: entrance porch through to entrance hall with stairs to first floor landing with storage; lounge diner with fireplace, part alcove storage and spot lighting; kitchen with a range of fitted units, work surfaces and rear door access to the stairs leading out to the rear yard; bathroom complete with three piece suite; three bedrooms, bedroom one with feature fireplace and walk in bay providing open aspect views. Externally, a shared rear yard with wall boundaries and gated access to the rear service lane, offered to the market with no onward chain, early viewings are advised.