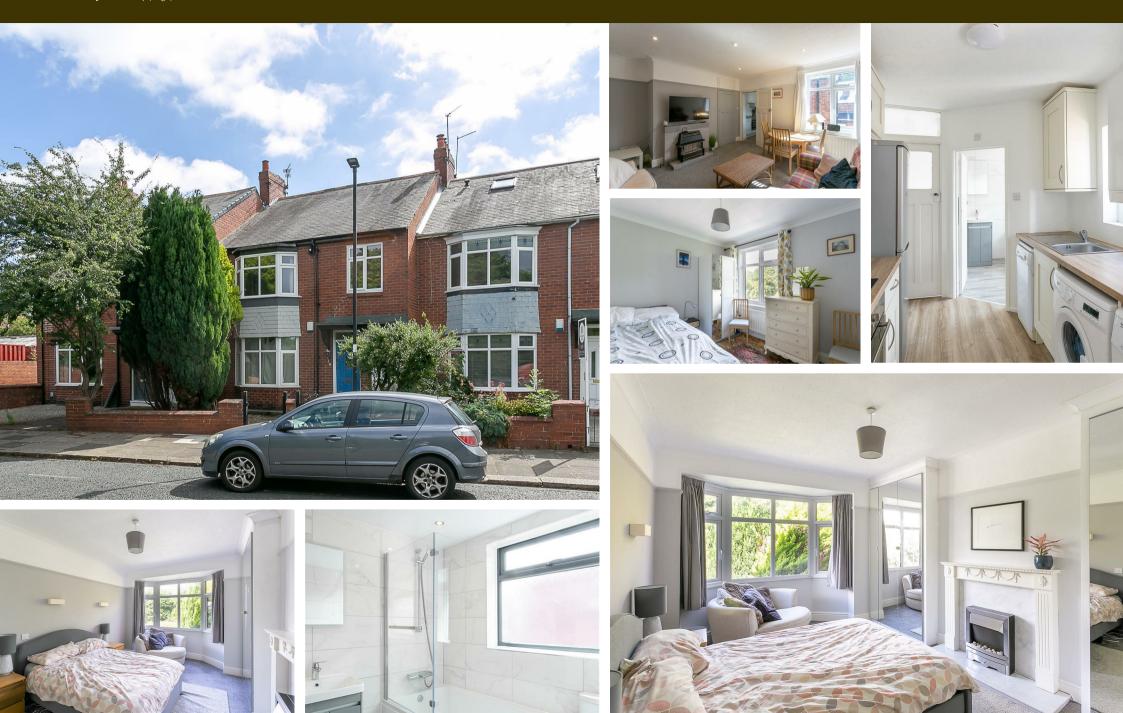

## Newlands Road, High West Jesmond NE2 3NU

THREE BEDROOM UPPER FLOOR 'TYNESIDE' FLAT WITH OPEN ASPECT VIEWS & NO ONWARD CHAIN! Situated on the popular Newlands Road, High West Jesmond, this delightful flat is located close to excellent local schools, Jesmond Dene, within striking distance of Ilford Road Metro Station and nestled approximately half-way between the shops of Gosforth High Street & the café culture of Jesmond, this location is simply perfect for a variety of buyers.

The accommodation briefly comprises: entrance porch through to entrance hall with stairs to first floor landing with storage; lounge diner with fireplace, part alcove storage and spot lighting; kitchen with a range of fitted units, work surfaces and rear door access to the stairs leading out to the rear yard; bathroom complete with three piece suite; three bedrooms, bedroom one with feature fireplace and walk in bay providing open aspect views. Externally, a shared rear yard with wall boundaries and gated access to the rear service lane, offered to the market with no onward chain, early viewings are advised.

First Floor 'Tyneside' Flat | 756 Sq ft (70.2 m2) | Three Bedrooms/Two with Study | Lounge | Kitchen | Bathroom WC | Large Private Rear Yard | Green Outlook | On Street Parking | GCH & DG | No Onward Chain | Leasehold -Tyneside Lease with Peppercorn Rent 976 Years Remaining | Council Tax Band: B | Great Location | EPC: D