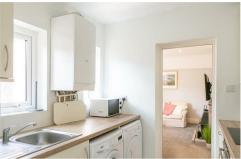

The accommodation briefly comprises: entrance porch through to entrance hall with stairs to first floor landing with storage; lounge diner with fireplace, part alcove storage and spot lighting; kitchen with a range of fitted units, work surfaces and rear door access to the stairs leading out to the rear yard; bathroom complete with three piece suite; three bedrooms, bedroom one with feature fireplace and walk in bay providing open aspect views. Externally, a shared rear yard with wall boundaries and gated access to the rear service lane, offered to the market with no onward chain, early viewings are advised.