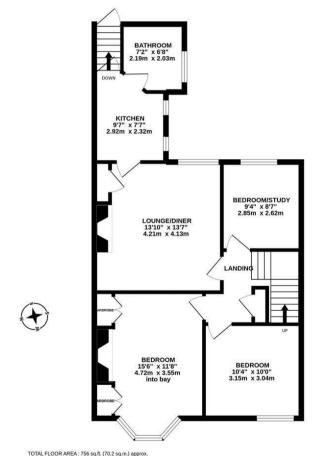

First Floor 'Tyneside' Flat | 756 Sq ft (70.2 m2) | Three Bedrooms/Two with Study | Lounge | Kitchen | Bathroom WC | Large Private Rear Yard | Green Outlook | On Street Parking | GCH & DG | No Onward Chain | Leasehold -Tyneside Lease with Peppercorn Rent 976 Years Remaining | Council Tax Band: B | Great Location | EPC: D

FIRST FLOOR 716 sq.R. (66.5 sq.m.) approx

Offers Over £195,000

UDIAL PLOOK AREA: 130 sQLI (10.2 sQLIII) dpp(rox. Whilst every attempt has been made to senare the accurace of the floopsian contained here, measurer af doors, windows, rooms and any other items are approximate and no responsibility is taken for any prospective purchaser. The pits is to fluiduitie groupsic only and should be used as such by prospective purchaser. The pits and any other items are approximate and no responsibility is taken to do only any other items are approximate and no responsibility is taken to any prospective purchaser. The pits and any other items are approximate and no gas as to their operability or efficiency can be given.