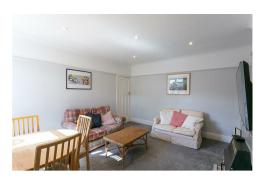

The accommodation briefly comprises: entrance porch through to entrance hall with stairs to first floor landing with storage; lounge diner with fireplace, part alcove storage and spot lighting; kitchen with a range of fitted units, work surfaces and rear door access to the stairs leading out to the rear yard; bathroom complete with three piece suite; three bedrooms, bedroom one with feature fireplace and walk in bay providing open aspect views. Externally, a shared rear yard with wall boundaries and gated access to the rear service lane, offered to the market with no onward chain, early viewings are advised.