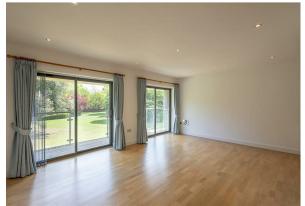

Accessed via secure entry system, with a very well kept communal hallway, the private internal accommodation briefly comprises; hallway with two separate stores; 19ft lounge with sliding doors leading to a private balcony with a gorgeous green outlook; Modern kitchen/diner with integrated appliances; two double bedrooms both en suite, both with fitted wardrobes, bedroom one with newly upgraded bathroom WC and bedroom two with shower room; separate WC accessed via hallway. Externally there are two allocated underground parking spaces, providing secure off-street parking for two car. There are also extensive communal gardens, very well kept. This is a great apartment in the heart of Gosforth not to be missed.

Available on an unfurnished basis, newly redecorated throughout, also with newly laid flooring, electric heating and double glazing.

Available Immediately | £1,300pcm | Ground Floor Apartment | 1,084 Sq ft (100.7 m2) | Two Double Bedrooms | Bathroom WC | En Suite | Separate WC Lounge | Kitchen/Diner | Private Balcony | Hallway with Stores | Secure Underground Parking For Two Cars | Extensive Communal Gardens | Conservation Area | Unfurnished | DG & Elec Heating | Council Tax Band: D | EPC Rating: Tbc