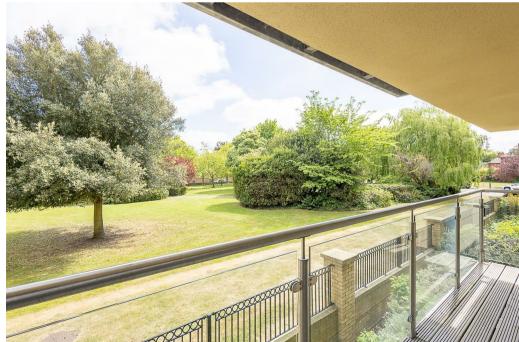

Accessed via secure entry system, with a very well kept communal hallway, the private internal accommodation briefly comprises; hallway with two separate stores; 19ft lounge with sliding doors leading to a private balcony with a gorgeous green outlook; Modern kitchen/diner with integrated appliances; two double bedrooms both en suite, both with fitted wardrobes, bedroom one with newly upgraded bathroom WC and bedroom two with shower room; separate WC accessed via hallway. Externally there are two allocated underground parking spaces, providing secure off-street parking for two car. There are also extensive communal gardens, very well kept. This is a great apartment in the heart of Gosforth not to be missed.