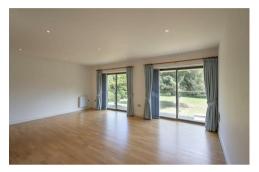

Accessed via secure entry system, with a very well kept communal hallway, the private internal accommodation briefly comprises; hallway with two separate stores; 19ft lounge with sliding doors leading to a private balcony with a gorgeous green outlook; Modern kitchen/diner with integrated appliances; two double bedrooms both en suite, both with fitted wardrobes, bedroom one with newly upgraded bathroom WC and bedroom two with shower room; separate WC accessed via hallway. Externally there are two allocated underground parking spaces, providing secure off-street parking for two car. There are also extensive communal gardens, very well kept. This is a great apartment in the heart of Gosforth not to be missed.

Available on an unfurnished basis, newly redecorated throughout, also with newly laid flooring, electric heating and double glazing.

Available Immediately | £1,300pcm | Ground Floor Apartment | 1,084 Sq ft (100.7 m2) | Two Double Bedrooms | Bathroom WC | En Suite | Separate WC Lounge | Kitchen/Diner | Private Balcony | Hallway with Stores | Secure Underground Parking For Two Cars | Extensive Communal Gardens | Conservation Area | Unfurnished | DG & Elec Heating | Council Tax Band: D | EPC Rating: Tbc