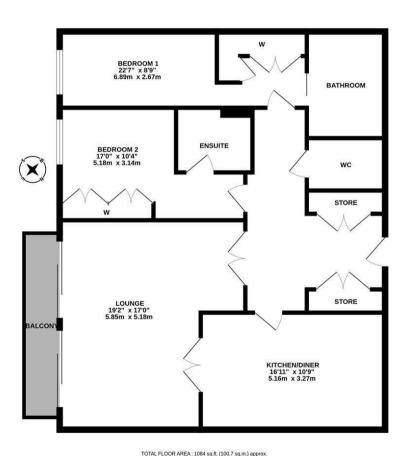

Accessed via secure entry system, with a very well kept communal hallway, the private internal accommodation briefly comprises; hallway with two separate stores; 19ft lounge with sliding doors leading to a private balcony with a gorgeous green outlook; Modern kitchen/diner with integrated appliances; two double bedrooms both en suite, both with fitted wardrobes, bedroom one with newly upgraded bathroom WC and bedroom two with shower room; separate WC accessed via hallway. Externally there are two allocated underground parking spaces, providing secure off-street parking for two car. There are also extensive communal gardens, very well kept. This is a great apartment in the heart of Gosforth not to be missed.

Available on an unfurnished basis, newly redecorated throughout, also with newly laid flooring, electric heating and double glazing.

Available Immediately | £1,300pcm | Ground Floor Apartment | 1,084 Sq ft (100.7 m2) | Two Double Bedrooms | Bathroom WC | En Suite | Separate WC Lounge | Kitchen/Diner | Private Balcony | Hallway with Stores | Secure Underground Parking For Two Cars | Extensive Communal Gardens | Conservation Area | Unfurnished | DG & Elec Heating | Council Tax Band: D | EPC Rating: Tbc

**GROUND FLOOR** 1084 sq.ft. (100.7 sq.m.) approx.

IMPORTANT NOTE: These particulars and the descriptions and measurements herein do not constitute representation and whilst every effort has been made to ensure accuracy, this cannot be quaranteed.