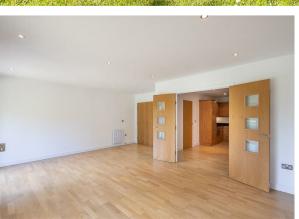

Accessed via secure entry system, with a very well kept communal hallway, the private internal accommodation briefly comprises; hallway with two separate stores; 19ft lounge with sliding doors leading to a private balcony with a gorgeous green outlook; Modern kitchen/diner with integrated appliances; two double bedrooms both en suite, both with fitted wardrobes, bedroom one with newly upgraded bathroom WC and bedroom two with shower room; separate WC accessed via hallway. Externally there are two allocated underground parking spaces, providing secure off-street parking for two car. There are also extensive communal gardens, very well kept. This is a great apartment in the heart of Gosforth not to be missed.

Available on an unfurnished basis, newly redecorated throughout, also with newly laid flooring, electric heating and double glazing.

Available Immediately | £1,300pcm | Ground Floor Apartment | 1,084 Sq ft (100.7 m2) | Two Double Bedrooms | Bathroom WC | En Suite | Separate WC Lounge | Kitchen/Diner | Private Balcony | Hallway with Stores | Secure Underground Parking For Two Cars | Extensive Communal Gardens | Conservation Area | Unfurnished | DG & Elec Heating | Council Tax Band: D | EPC Rating: Tbc