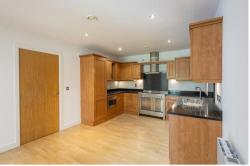

Accessed via secure entry system, with a very well kept communal hallway, the private internal accommodation briefly comprises; hallway with two separate stores; 19ft lounge with sliding doors leading to a private balcony with a gorgeous green outlook; Modern kitchen/diner with integrated appliances; two double bedrooms both en suite, both with fitted wardrobes, bedroom one with newly upgraded bathroom WC and bedroom two with shower room; separate WC accessed via hallway. Externally there are two allocated underground parking spaces, providing secure off-street parking for two car. There are also extensive communal gardens, very well kept. This is a great apartment in the heart of Gosforth not to be missed.