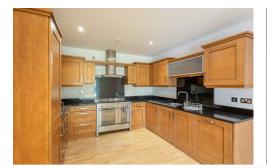

Accessed via secure entry system, with a very well kept communal hallway, the private internal accommodation briefly comprises; hallway with two separate stores; 19ft lounge with sliding doors leading to a private balcony with a gorgeous green outlook; Modern kitchen/diner with integrated appliances; two double bedrooms both en suite, both with fitted wardrobes, bedroom one with newly upgraded bathroom WC and bedroom two with shower room; separate WC accessed via hallway. Externally there are two allocated underground parking spaces, providing secure off-street parking for two car. There are also extensive communal gardens, very well kept. This is a great apartment in the heart of Gosforth not to be missed.