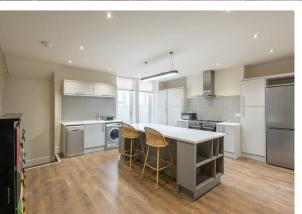

The property briefly comprises a well looked after communal entrance hall; the apartment itself, occupying the ground floor of the conversion, has an entrance hallway partially open to the lounge at the front, with wood flooring throughout. The lounge is large and tastefully furnished with bay window and feature fireplace. The breakfasting kitchen is situated centrally, with brand new work tops and kitchen sink & tap, a gorgeous space with breakfasting island, integrated appliances and French doors out onto a communal yard. At the rear of the property you will find a storage cupboard, a fully tiled and newly installed plush shower room WC, a master double bedroom and a second guest bedroom. Fully furnished throughout, with a lot of brand new furniture, gas central heating and double glazed windows. Externally there are communal gardens to the front and a yard to the rear, as well as shared off street parking space for residents of the building.

This fantastic property will make the perfect home for a professional couple or single professional occupant - an early viewing is deemed essential!

Available Immediately | £1,400pcm | Ground Floor Conversion Apartment | 944 Sq. ft (87.7 m2) | Two Double Bedrooms | Brand New Shower Room | Breakfasting Kitchen With Island | Lounge | Storage Space | Furnished | Rear Yard | Off Street Parking Space | Permit Parking | Brand New Furniture | Newly Redecorated | Great Location | DG & GCH | Council Tax Band: C | EPC Rating: C