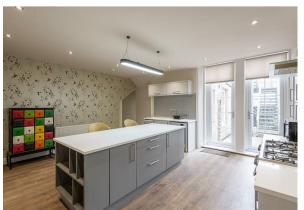

The property briefly comprises a well looked after communal entrance hall; the apartment itself, occupying the ground floor of the conversion, has an entrance hallway partially open to the lounge at the front, with wood flooring throughout. The lounge is large and tastefully furnished with bay window and feature fireplace. The breakfasting kitchen is situated centrally, with brand new work tops and kitchen sink & tap, a gorgeous space with breakfasting island, integrated appliances and French doors out onto a communal yard. At the rear of the property you will find a storage cupboard, a fully tiled and newly installed plush shower room WC, a master double bedroom and a second guest bedroom. Fully furnished throughout, with a lot of brand new furniture, gas central heating and double glazed windows. Externally there are communal gardens to the front and a yard to the rear, as well as shared off street parking space for residents of the building.

This fantastic property will make the perfect home for a professional couple or single professional occupant - an early viewing is deemed essential!

Available Immediately | £1,400pcm | Ground Floor Conversion Apartment | 944 Sq. ft (87.7 m2) | Two Double Bedrooms | Brand New Shower Room | Breakfasting Kitchen With Island | Lounge | Storage Space | Furnished | Rear Yard | Off Street Parking Space | Permit Parking | Brand New Furniture | Newly Redecorated | Great Location | DG & GCH | Council Tax Band: C | EPC Rating: C