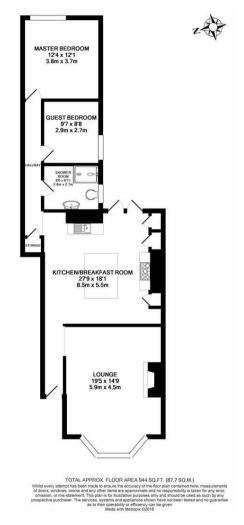

The property briefly comprises a well looked after communal entrance hall; the apartment itself, occupying the ground floor of the conversion, has an entrance hallway partially open to the lounge at the front, with wood flooring throughout. The lounge is large and tastefully furnished with bay window and feature fireplace. The breakfasting kitchen is situated centrally, with brand new work tops and kitchen sink & tap, a gorgeous space with breakfasting island, integrated appliances and French doors out onto a communal yard. At the rear of the property you will find a storage cupboard, a fully tiled and newly installed plush shower room WC, a master double bedroom and a second guest bedroom. Fully furnished throughout, with a lot of brand new furniture, gas central heating and double glazed windows. Externally there are communal gardens to the front and a yard to the rear, as well as shared off street parking space for residents of the building.

This fantastic property will make the perfect home for a professional couple or single professional occupant - an early viewing is deemed essential!

Available Immediately | £1,400pcm | Ground Floor Conversion Apartment | 944 Sq. ft (87.7 m2) | Two Double Bedrooms | Brand New Shower Room | Breakfasting Kitchen With Island | Lounge | Storage Space | Furnished | Rear Yard | Off Street Parking Space | Permit Parking | Brand New Furniture | Newly Redecorated | Great Location | DG & GCH | Council Tax Band: C | EPC Rating: C