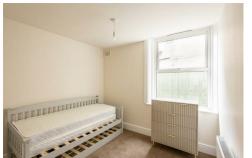

The property briefly comprises a well looked after communal entrance hall; the apartment itself, occupying the ground floor of the conversion, has an entrance hallway partially open to the lounge at the front, with wood flooring throughout. The lounge is large and tastefully furnished with bay window and feature fireplace. The breakfasting kitchen is situated centrally, with brand new work tops and kitchen sink & tap, a gorgeous space with breakfasting island, integrated appliances and French doors out onto a communal yard. At the rear of the property you will find a storage cupboard, a fully tiled and newly installed plush shower room WC, a master double bedroom and a second guest bedroom. Fully furnished throughout, with a lot of brand new furniture, gas central heating and double glazed windows. Externally there are communal gardens to the front and a yard to the rear, as well as shared off street parking space for residents of the building.