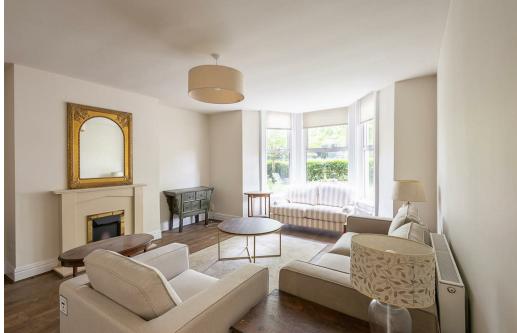

The property briefly comprises a well looked after communal entrance hall; the apartment itself, occupying the ground floor of the conversion, has an entrance hallway partially open to the lounge at the front, with wood flooring throughout. The lounge is large and tastefully furnished with bay window and feature fireplace. The breakfasting kitchen is situated centrally, with brand new work tops and kitchen sink & tap, a gorgeous space with breakfasting island, integrated appliances and French doors out onto a communal yard. At the rear of the property you will find a storage cupboard, a fully tiled and newly installed plush shower room WC, a master double bedroom and a second guest bedroom. Fully furnished throughout, with a lot of brand new furniture, gas central heating and double glazed windows. Externally there are communal gardens to the front and a yard to the rear, as well as shared off street parking space for residents of the building.