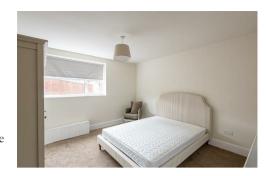

The property briefly comprises a well looked after communal entrance hall; the apartment itself, occupying the ground floor of the conversion, has an entrance hallway partially open to the lounge at the front, with wood flooring throughout. The lounge is large and tastefully furnished with bay window and feature fireplace. The breakfasting kitchen is situated centrally, with brand new work tops and kitchen sink & tap, a gorgeous space with breakfasting island, integrated appliances and French doors out onto a communal yard. At the rear of the property you will find a storage cupboard, a fully tiled and newly installed plush shower room WC, a master double bedroom and a second guest bedroom. Fully furnished throughout, with a lot of brand new furniture, gas central heating and double glazed windows. Externally there are communal gardens to the front and a yard to the rear, as well as shared off street parking space for residents of the building.