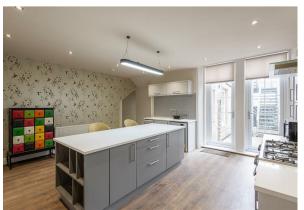

The property briefly comprises a well looked after communal entrance hall; the apartment itself, occupying the ground floor of the conversion, has an entrance hallway partially open to the lounge at the front, with wood flooring throughout. The lounge is large and tastefully furnished with bay window and feature fireplace. The breakfasting kitchen is situated centrally, with brand new work tops and kitchen sink & tap, a gorgeous space with breakfasting island, integrated appliances and French doors out onto a communal yard. At the rear of the property you will find a storage cupboard, a fully tiled and newly installed plush shower room WC, a master double bedroom and a second guest bedroom. Fully furnished throughout, with a lot of brand new furniture, gas central heating and double glazed windows. Externally there are communal gardens to the front and a yard to the rear, as well as shared off street parking space for residents of the building.