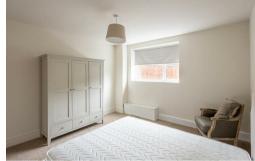

The property briefly comprises a well looked after communal entrance hall; the apartment itself, occupying the ground floor of the conversion, has an entrance hallway partially open to the lounge at the front, with wood flooring throughout. The lounge is large and tastefully furnished with bay window and feature fireplace. The breakfasting kitchen is situated centrally, with brand new work tops and kitchen sink & tap, a gorgeous space with breakfasting island, integrated appliances and French doors out onto a communal yard. At the rear of the property you will find a storage cupboard, a fully tiled and newly installed plush shower room WC, a master double bedroom and a second guest bedroom. Fully furnished throughout, with a lot of brand new furniture, gas central heating and double glazed windows. Externally there are communal gardens to the front and a yard to the rear, as well as shared off street parking space for residents of the building.