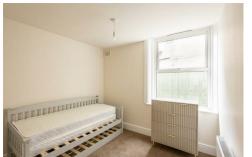

The property briefly comprises a well looked after communal entrance hall; the apartment itself, occupying the ground floor of the conversion, has an entrance hallway partially open to the lounge at the front, with wood flooring throughout. The lounge is large and tastefully furnished with bay window and feature fireplace. The breakfasting kitchen is situated centrally, with brand new work tops and kitchen sink & tap, a gorgeous space with breakfasting island, integrated appliances and French doors out onto a communal yard. At the rear of the property you will find a storage cupboard, a fully tiled and newly installed plush shower room WC, a master double bedroom and a second guest bedroom. Fully furnished throughout, with a lot of brand new furniture, gas central heating and double glazed windows. Externally there are communal gardens to the front and a yard to the rear, as well as shared off street parking space for residents of the building.