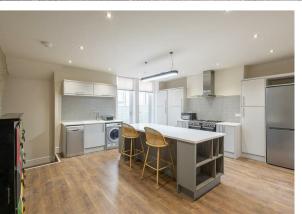

The property briefly comprises a well looked after communal entrance hall; the apartment itself, occupying the ground floor of the conversion, has an entrance hallway partially open to the lounge at the front, with wood flooring throughout. The lounge is large and tastefully furnished with bay window and feature fireplace. The breakfasting kitchen is situated centrally, with brand new work tops and kitchen sink & tap, a gorgeous space with breakfasting island, integrated appliances and French doors out onto a communal yard. At the rear of the property you will find a storage cupboard, a fully tiled and newly installed plush shower room WC, a master double bedroom and a second guest bedroom. Fully furnished throughout, with a lot of brand new furniture, gas central heating and double glazed windows. Externally there are communal gardens to the front and a yard to the rear, as well as shared off street parking space for residents of the building.