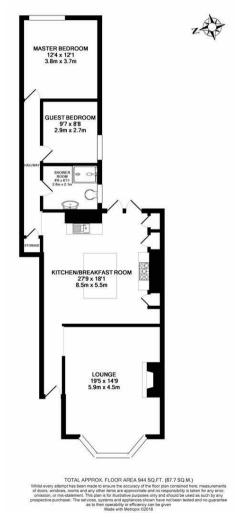

The property briefly comprises a well looked after communal entrance hall; the apartment itself, occupying the ground floor of the conversion, has an entrance hallway partially open to the lounge at the front, with wood flooring throughout. The lounge is large and tastefully furnished with bay window and feature fireplace. The breakfasting kitchen is situated centrally, with brand new work tops and kitchen sink & tap, a gorgeous space with breakfasting island, integrated appliances and French doors out onto a communal yard. At the rear of the property you will find a storage cupboard, a fully tiled and newly installed plush shower room WC, a master double bedroom and a second guest bedroom. Fully furnished throughout, with a lot of brand new furniture, gas central heating and double glazed windows. Externally there are communal gardens to the front and a yard to the rear, as well as shared off street parking space for residents of the building.

This fantastic property will make the perfect home for a professional couple or single professional occupant - an early viewing is deemed essential!

Available Immediately | £1,500pcm | Ground Floor Conversion Apartment | 944 Sq. ft (87.7 m2) | Two Double Bedrooms | Brand New Shower Room | Breakfasting Kitchen With Island | Lounge | Storage Space | Furnished | Rear Yard | Off Street Parking Space | Permit Parking | Brand New Furniture | Newly Redecorated | Great Location | DG & GCH | Council Tax Band: C | EPC Rating: C