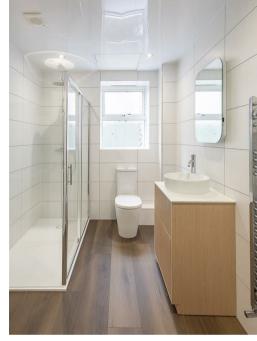

The property briefly comprises a well looked after communal entrance hall; the apartment itself, occupying the ground floor of the conversion, has an entrance hallway partially open to the lounge at the front, with wood flooring throughout. The lounge is large and tastefully furnished with bay window and feature fireplace. The breakfasting kitchen is situated centrally, with brand new work tops and kitchen sink & tap, a gorgeous space with breakfasting island, integrated appliances and French doors out onto a communal yard. At the rear of the property you will find a storage cupboard, a fully tiled and newly installed plush shower room WC, a master double bedroom and a second guest bedroom. Fully furnished throughout, with a lot of brand new furniture, gas central heating and double glazed windows. Externally there are communal gardens to the front and a yard to the rear, as well as shared off street parking space for residents of the building.