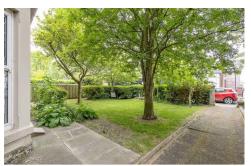

The property briefly comprises a well looked after communal entrance hall; the apartment itself, occupying the ground floor of the conversion, has an entrance hallway partially open to the lounge at the front, with wood flooring throughout. The lounge is large and tastefully furnished with bay window and feature fireplace. The breakfasting kitchen is situated centrally, with brand new work tops and kitchen sink & tap, a gorgeous space with breakfasting island, integrated appliances and French doors out onto a communal yard. At the rear of the property you will find a storage cupboard, a fully tiled and newly installed plush shower room WC, a master double bedroom and a second guest bedroom. Fully furnished throughout, with a lot of brand new furniture, gas central heating and double glazed windows. Externally there are communal gardens to the front and a yard to the rear, as well as shared off street parking space for residents of the building.