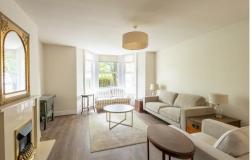

The property briefly comprises a well looked after communal entrance hall; the apartment itself, occupying the ground floor of the conversion, has an entrance hallway partially open to the lounge at the front, with wood flooring throughout. The lounge is large and tastefully furnished with bay window and feature fireplace. The breakfasting kitchen is situated centrally, with brand new work tops and kitchen sink & tap, a gorgeous space with breakfasting island, integrated appliances and French doors out onto a communal yard. At the rear of the property you will find a storage cupboard, a fully tiled and newly installed plush shower room WC, a master double bedroom and a second guest bedroom. Fully furnished throughout, with a lot of brand new furniture, gas central heating and double glazed windows. Externally there are communal gardens to the front and a yard to the rear, as well as shared off street parking space for residents of the building.