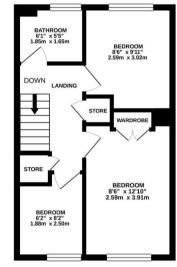

Available on an unfurnished basis and with brand new carpets & flooring throughout the ground floor, the accommodation briefly comprises; entrance porch leading into a large lounge: double doors leading to a modern kitchen/diner to the rear of the ground floor. With a staircase from the lounge leading to first floor landing with two separate store cupboards; three bedrooms, the master of which with fitted wardrobe, the two at the front also with a pleasant tree lined outlook; family bathroom WC. Externally there is a private garden to the rear with shed for further storage. There is also a nearby garage available for use with this property.

GROUND FLOOR

361 sq.ft. (33.5 sq.m.) approx

TOTAL FLOOR AREA: 718 sq.ft. (66.7 sq.m.) approx. While were attempted to the source of the Boogram of the term of the source of the Boogram of the source of the Boogram of the term of term of