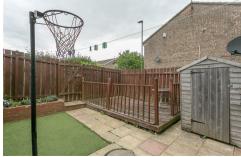

Available on an unfurnished basis and with brand new carpets & flooring throughout the ground floor, the accommodation briefly comprises; entrance porch leading into a large lounge: double doors leading to a modern kitchen/diner to the rear of the ground floor. With a staircase from the lounge leading to first floor landing with two separate store cupboards; three bedrooms, the master of which with fitted wardrobe, the two at the front also with a pleasant tree lined outlook; family bathroom WC. Externally there is a private garden to the rear with shed for further storage. There is also a nearby garage available for use with this property.