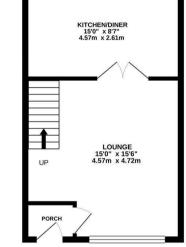

Available on an unfurnished basis and with brand new carpets & flooring throughout the ground floor, the accommodation briefly comprises; entrance porch leading into a large lounge: double doors leading to a modern kitchen/diner to the rear of the ground floor. With a staircase from the lounge leading to first floor landing with two separate store cupboards; three bedrooms, the master of which with fitted wardrobe, the two at the front also with a pleasant tree lined outlook; family bathroom WC. Externally there is a private garden to the rear with shed for further storage. There is also a nearby garage available for use with this property.

GROUND FLOOR

361 sq.ft. (33.5 sq.m.) approx

TOTAL FLOOR AREA: 718 sq.ft. (66.7 sq.m.) approx. While were attempted to the source of the Boogram of the term of the source of the Boogram of the source of the Boogram of the term of term of