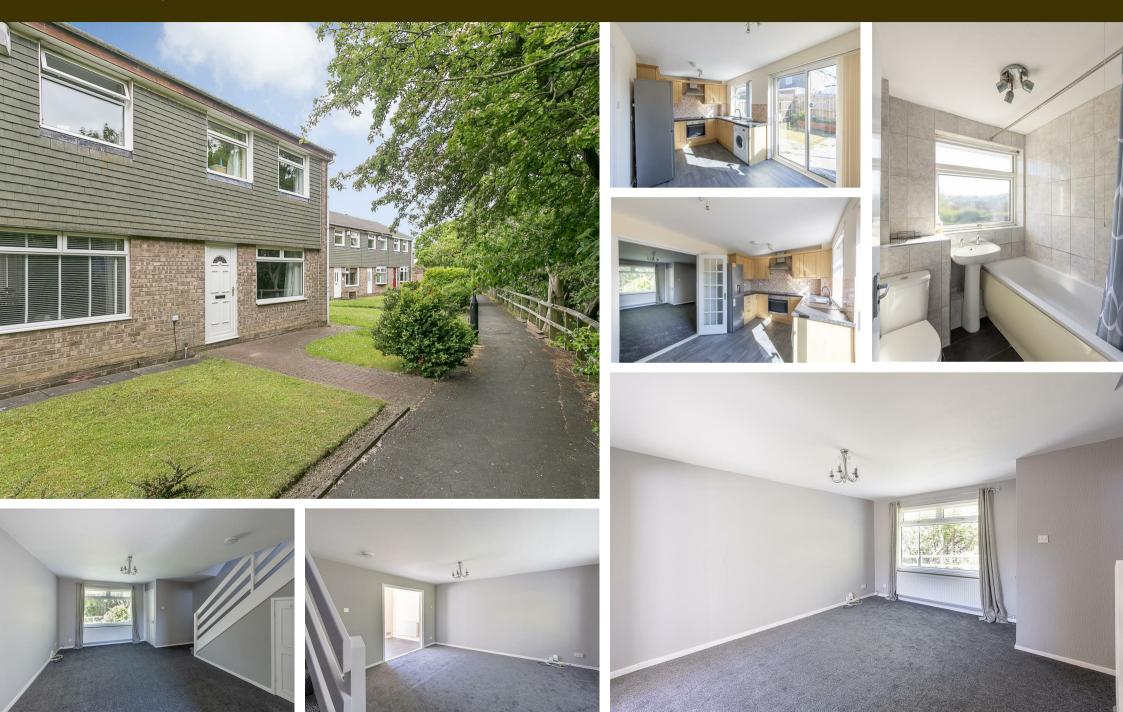

## Velville Court, Tudor Grange NE3 2FA

\*\*AVAILABLE IMMEDIATELY\*\* \*\*GARAGE\*\* \*\*NEWLY REDECORATED THROUGHOUT\*\* \*\*UNFURNISHED\*\* \*\*PEDESTRIANISED STREET\*\* A smart and stylish end of terrace house located on the Tudor Grange estate in ever popular Kingston Park. A great family home, accessed via a pedestrianised walkway, boasting spacious rooms, a rear garden and a separate garage!

Available on an unfurnished basis and with brand new carpets & flooring throughout the ground floor, the accommodation briefly comprises; entrance porch leading into a large lounge: double doors leading to a modern kitchen/diner to the rear of the ground floor. With a staircase from the lounge leading to first floor landing with two separate store cupboards; three bedrooms, the master of which with fitted wardrobe, the two at the front also with a pleasant tree lined outlook; family bathroom WC. Externally there is a private garden to the rear with shed for further storage. There is also a nearby garage available for use with this property.

With gas central heating and double glazing throughout, this family home is not to be missed!

Available Immediately | £950pcm | 718 Sq. ft (66.7 m2) | Unfurnished | Newly Redecorated Throughout | Brand New Carpets/ Flooring on Ground Floor | End Terrace House | Pedestrianised Street | Lounge | Three Bedrooms | Modern Kitchen/ Diner | Family Bathroom WC | Rear Garden | Separate Garage | Good Storage Space | Popular Location | DG & GCH | Council Tax Band: B | EPC Rating: C