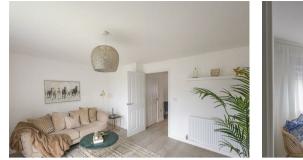

The accommodation briefly comprises: entrance hall with stairs to first floor; kitchen diner with a range of fitted units, work surfaces and spot lighting; downstairs WC'; lounge with French doors leading out to the rear garden. The first floor landing with storage cupboard gives access to; bedroom one, a full width room measuring 14ft; bedroom two; dressing rom; family bathroom complete with three piece suite. To the second floor, a generous double bedroom with dual dormer windows, fitted wardrobe storage cupboard and access to an en-suite shower room complete with three piece suite and sky light.