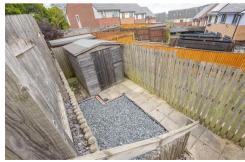

Externally, a driveway to the front providing offstreet parking and to the rear, an enclosed garden laid to both artificial grass and shale together with fenced boundaries and gated access to the driveway.