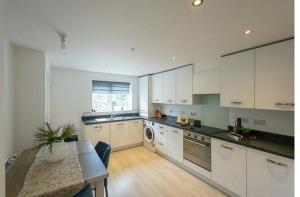

The accommodation briefly comprises: entrance hall with stairs to first floor; kitchen diner with a range of fitted units, work surfaces and spot lighting; downstairs WC'; lounge with French doors leading out to the rear garden. The first floor landing with storage cupboard gives access to; bedroom one, a full width room measuring 14ft; bedroom two; dressing rom; family bathroom complete with three piece suite. To the second floor, a generous double bedroom with dual dormer windows, fitted wardrobe storage cupboard and access to an en-suite shower room complete with three piece suite and sky light.

KITCHEN/DINER 15'1" max x 10'11" ma 4.60m max x 3.34m m

GROUND FLOOR 390 sq.ft. (36.3 sq.m.) approx

2ND FLOOR 293 sq.ft. (27.2 sq.m.) approx

BEDROOM 10'1" x 7'3" 3.07m x 2.20n

> 1ST FLOOR 392 sq.ft. (36.5 sq.m.) approx.