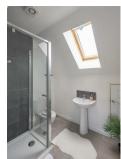

The accommodation briefly comprises: entrance hall with stairs to first floor; kitchen diner with a range of fitted units, work surfaces and spot lighting; downstairs WC'; lounge with French doors leading out to the rear garden. The first floor landing with storage cupboard gives access to; bedroom one, a full width room measuring 14ft; bedroom two; dressing rom; family bathroom complete with three piece suite. To the second floor, a generous double bedroom with dual dormer windows, fitted wardrobe storage cupboard and access to an en-suite shower room complete with three piece suite and sky light.