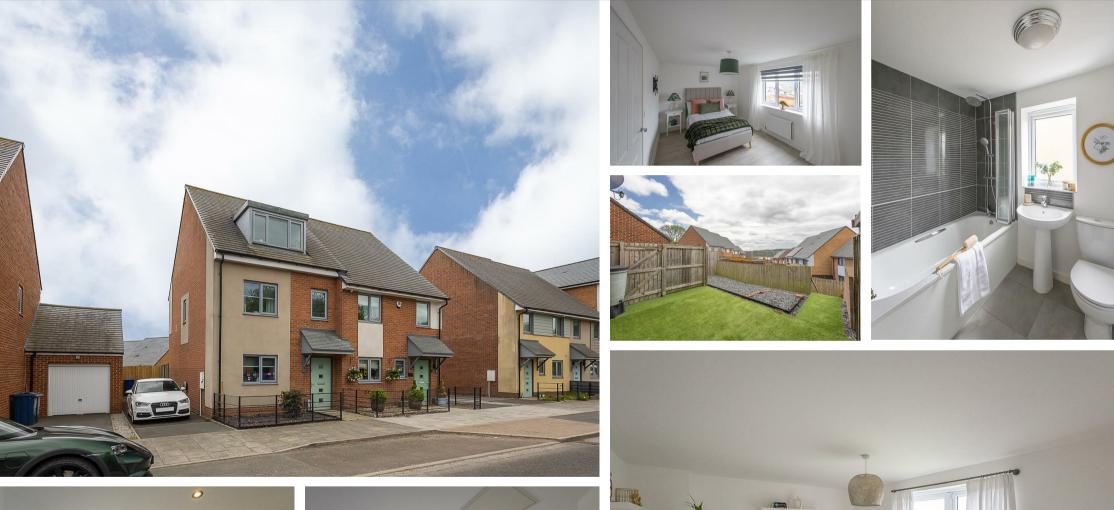

SOUTH FAING REAR GARDEN! This well presented, three storey modern semi-detached family home is ideally positioned on the south backing side of Armstrong Road, Benwell Grange. Within close proximity to Hodgkin Park, nearby schooling and transport links via Scotswood Road, providing easy access in to both Newcastle city centre and on to the A1.

The accommodation briefly comprises: entrance hall with stairs to first floor; kitchen diner with a range of fitted units, work surfaces and spot lighting; downstairs WC'; lounge with French doors leading out to the rear garden. The first floor landing with storage cupboard gives access to; bedroom one, a full width room measuring 14ft; bedroom two; dressing rom; family bathroom complete with three piece suite. To the second floor, a generous double bedroom with dual dormer windows, fitted wardrobe storage cupboard and access to an en-suite shower room complete with three piece suite and sky light.

Externally, a driveway to the front providing offstreet parking and to the rear, an enclosed garden laid to both artificial grass and shale together with fenced boundaries and gated access to the driveway.

Well Presented Semi-Detached | 1,076 Sq ft (99.9m2) | Three Bedrooms | 14ft Lounge | Kitchen Diner | Downstairs WC | Dressing Room | En-Suite to Bedroom One | Front Driveway | Enclosed Rear Garden | GCH & DG | Freehold | Council Tax Band C | EPC: Tbc