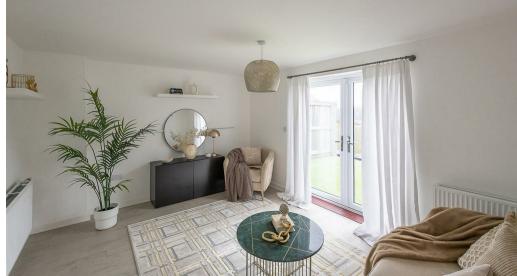

The accommodation briefly comprises: entrance hall with stairs to first floor; kitchen diner with a range of fitted units, work surfaces and spot lighting; downstairs WC'; lounge with French doors leading out to the rear garden. The first floor landing with storage cupboard gives access to; bedroom one, a full width room measuring 14ft; bedroom two; dressing rom; family bathroom complete with three piece suite. To the second floor, a generous double bedroom with dual dormer windows, fitted wardrobe storage cupboard and access to an en-suite shower room complete with three piece suite and sky light.

Externally, a driveway to the front providing offstreet parking and to the rear, an enclosed garden laid to both artificial grass and shale together with fenced boundaries and gated access to the driveway.