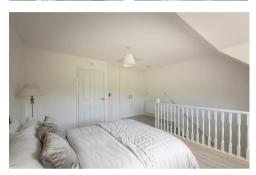

The accommodation briefly comprises: entrance hall with stairs to first floor; kitchen diner with a range of fitted units, work surfaces and spot lighting; downstairs WC'; lounge with French doors leading out to the rear garden. The first floor landing with storage cupboard gives access to; bedroom one, a full width room measuring 14ft; bedroom two; dressing rom; family bathroom complete with three piece suite. To the second floor, a generous double bedroom with dual dormer windows, fitted wardrobe storage cupboard and access to an en-suite shower room complete with three piece suite and sky light.