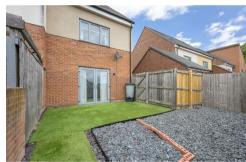

Externally, a driveway to the front providing offstreet parking and to the rear, an enclosed garden laid to both artificial grass and shale together with fenced boundaries and gated access to the driveway.