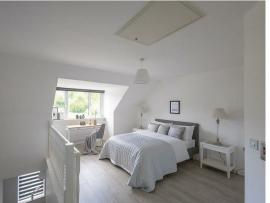

The accommodation briefly comprises: entrance hall with stairs to first floor; kitchen diner with a range of fitted units, work surfaces and spot lighting; downstairs WC'; lounge with French doors leading out to the rear garden. The first floor landing with storage cupboard gives access to; bedroom one, a full width room measuring 14ft; bedroom two; dressing rom; family bathroom complete with three piece suite. To the second floor, a generous double bedroom with dual dormer windows, fitted wardrobe storage cupboard and access to an en-suite shower room complete with three piece suite and sky light.