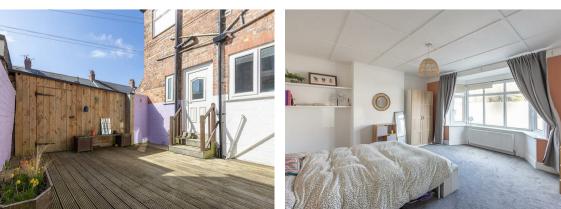

The accommodation briefly comprises an entrance porch through to hallway with store cupboard; spacious master bedroom to the front, measuring 15ft with bay window; bedroom to to the rear, another comfortable double; lounge central to the flat, with wood flooring, feature fireplace and fitted alcove storage; modern fitted kitchen with appliances and door leading to rear yard; shower room WC in the rear off-shoot with step in shower. Externally there is a private yard to the rear, fully decked with access to a 14ft detached garage providing off street parking. To the front there is also a small town garden.