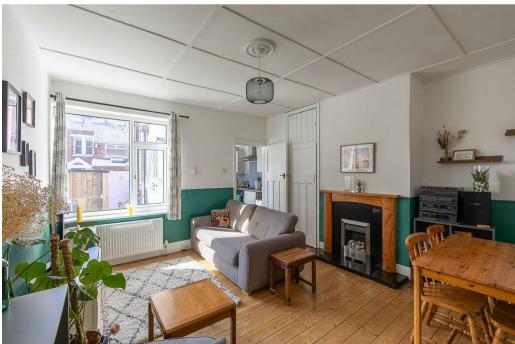

The accommodation briefly comprises an entrance porch through to hallway with store cupboard; spacious master bedroom to the front, measuring 15ft with bay window; bedroom to to the rear, another comfortable double; lounge central to the flat, with wood flooring, feature fireplace and fitted alcove storage; modern fitted kitchen with appliances and door leading to rear yard; shower room WC in the rear off-shoot with step in shower. Externally there is a private yard to the rear, fully decked with access to a 14ft detached garage providing off street parking. To the front there is also a small town garden.