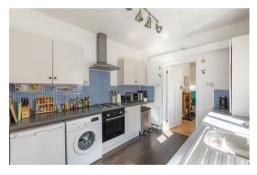

The accommodation briefly comprises an entrance porch through to hallway with store cupboard; spacious master bedroom to the front, measuring 15ft with bay window; bedroom to to the rear, another comfortable double; lounge central to the flat, with wood flooring, feature fireplace and fitted alcove storage; modern fitted kitchen with appliances and door leading to rear yard; shower room WC in the rear off-shoot with step in shower. Externally there is a private yard to the rear, fully decked with access to a 14ft detached garage providing off street parking. To the front there is also a small town garden.