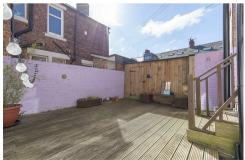

The accommodation briefly comprises an entrance porch through to hallway with store cupboard; spacious master bedroom to the front, measuring 15ft with bay window; bedroom to to the rear, another comfortable double; lounge central to the flat, with wood flooring, feature fireplace and fitted alcove storage; modern fitted kitchen with appliances and door leading to rear yard; shower room WC in the rear off-shoot with step in shower. Externally there is a private yard to the rear, fully decked with access to a 14ft detached garage providing off street parking. To the front there is also a small town garden.

Conveniently located, available on a furnished basis with gas central heating and double glazed windows throughout.

Available 10th June 2025 | £950pcm | 851 Sq. ft (79 m2) | Ground Floor Tyneside Flat | Furnished | Detached Garage | Two Double Bedrooms | Lounge | Modern Kitchen | Shower Room WC | Private Rear Yard with Decking | Close To Transport Links | Great Location | GCH & DG | Council Tax Band: A | EPC Rating: C