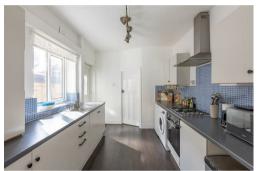

The accommodation briefly comprises an entrance porch through to hallway with store cupboard; spacious master bedroom to the front, measuring 15ft with bay window; bedroom to to the rear, another comfortable double; lounge central to the flat, with wood flooring, feature fireplace and fitted alcove storage; modern fitted kitchen with appliances and door leading to rear yard; shower room WC in the rear off-shoot with step in shower. Externally there is a private yard to the rear, fully decked with access to a 14ft detached garage providing off street parking. To the front there is also a small town garden.