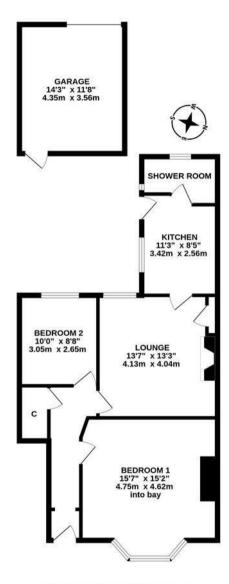

GROUND FLOOR 851 sq.ft. (79.0 sq.m.) approx.

Whilst every attempt has been made to ensure the accuracy of the floorplan contained here, measurement of aboots, windows, rooms and any other items are approximate and no responsibility is taken for any error, ornisoin or me-statement. This plan is no fluitsattive purposes only and should be used as such by any prospective purchaser. The services, systems and appliances shown have not been tested and no guarante and the plant of the plant of the plant of the plant.