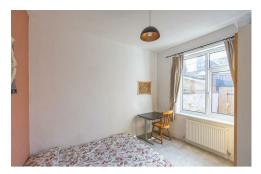

The accommodation briefly comprises an entrance porch through to hallway with store cupboard; spacious master bedroom to the front, measuring 15ft with bay window; bedroom to to the rear, another comfortable double; lounge central to the flat, with wood flooring, feature fireplace and fitted alcove storage; modern fitted kitchen with appliances and door leading to rear yard; shower room WC in the rear off-shoot with step in shower. Externally there is a private yard to the rear, fully decked with access to a 14ft detached garage providing off street parking. To the front there is also a small town garden.