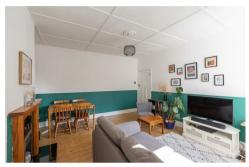

The accommodation briefly comprises an entrance porch through to hallway with store cupboard; spacious master bedroom to the front, measuring 15ft with bay window; bedroom to to the rear, another comfortable double; lounge central to the flat, with wood flooring, feature fireplace and fitted alcove storage; modern fitted kitchen with appliances and door leading to rear yard; shower room WC in the rear off-shoot with step in shower. Externally there is a private yard to the rear, fully decked with access to a 14ft detached garage providing off street parking. To the front there is also a small town garden.