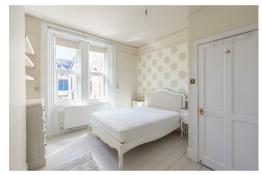

The property briefly comprises a communal entrance hall providing access to the apartment on the ground floor. There is a beautiful lounge to the front, with a bay window and plenty of natural light. There are two equal size double bedrooms, one with fitted wardrobe space. There is a fabulous fitted kitchen with breakfasting bar and appliances including a five burner gas hob & electric oven, large fridge freezer and a washing machine. To the rear of the apartment you will a slick shower room WC and also access to the rear yard. Externally there is a yard to the rear as well as outside space to the front. There is space to park communally at the rear as well as further on street permit parking to the front.