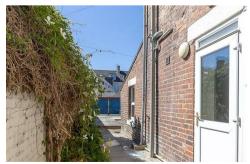

The property briefly comprises a communal entrance hall providing access to the apartment on the ground floor. There is a beautiful lounge to the front, with a bay window and plenty of natural light. There are two equal size double bedrooms, one with fitted wardrobe space. There is a fabulous fitted kitchen with breakfasting bar and appliances including a five burner gas hob & electric oven, large fridge freezer and a washing machine. To the rear of the apartment you will a slick shower room WC and also access to the rear yard. Externally there is a yard to the rear as well as outside space to the front. There is space to park communally at the rear as well as further on street permit parking to the front.