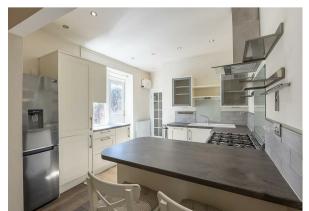

The property briefly comprises a communal entrance hall providing access to the apartment on the ground floor. There is a beautiful lounge to the front, with a bay window and plenty of natural light. There are two equal size double bedrooms, one with fitted wardrobe space. There is a fabulous fitted kitchen with breakfasting bar and appliances including a five burner gas hob & electric oven, large fridge freezer and a washing machine. To the rear of the apartment you will a slick shower room WC and also access to the rear yard. Externally there is a yard to the rear as well as outside space to the front. There is space to park communally at the rear as well as further on street permit parking to the front.

Available Immediately | £1,450pcm | Ground Floor Conversion Apartment | Newly Redecorated Throughout | 780 Sq. ft (72.4m2) | Two Double Bedrooms | Shower Room WC | Modern Breakfasting Kitchen | Lounge | Communal Off Street Parking | Permit Parking To The Front | Furnished | GCH | Council Tax Band: C | EPC Rating: D