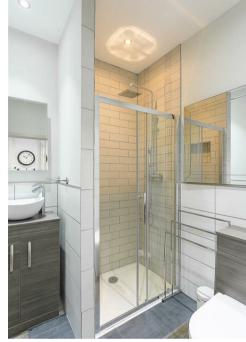

The property briefly comprises a communal entrance hall providing access to the apartment on the ground floor. There is a beautiful lounge to the front, with a bay window and plenty of natural light. There are two equal size double bedrooms, one with fitted wardrobe space. There is a fabulous fitted kitchen with breakfasting bar and appliances including a five burner gas hob & electric oven, large fridge freezer and a washing machine. To the rear of the apartment you will a slick shower room WC and also access to the rear yard. Externally there is a yard to the rear as well as outside space to the front. There is space to park communally at the rear as well as further on street permit parking to the front.

Available Immediately | £1,450pcm | Ground Floor Conversion Apartment | Newly Redecorated Throughout | 780 Sq. ft (72.4m2) | Two Double Bedrooms | Shower Room WC | Modern Breakfasting Kitchen | Lounge | Communal Off Street Parking | Permit Parking To The Front | Furnished | GCH | Council Tax Band: C | EPC Rating: D