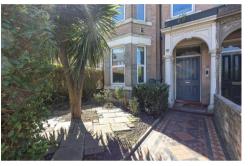

The property briefly comprises a communal entrance hall providing access to the apartment on the ground floor. There is a beautiful lounge to the front, with a bay window and plenty of natural light. There are two equal size double bedrooms, one with fitted wardrobe space. There is a fabulous fitted kitchen with breakfasting bar and appliances including a five burner gas hob & electric oven, large fridge freezer and a washing machine. To the rear of the apartment you will a slick shower room WC and also access to the rear yard. Externally there is a yard to the rear as well as outside space to the front. There is space to park communally at the rear as well as further on street permit parking to the front.