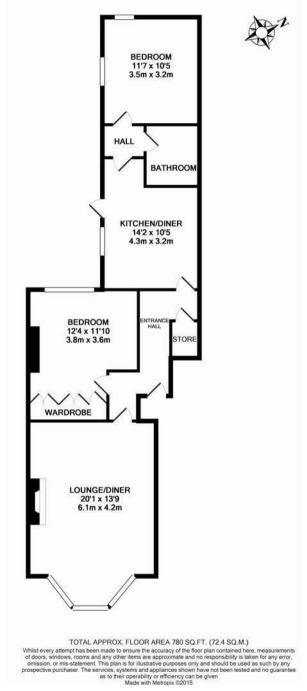

The property briefly comprises a communal entrance hall providing access to the apartment on the ground floor. There is a beautiful lounge to the front, with a bay window and plenty of natural light. There are two equal size double bedrooms, one with fitted wardrobe space. There is a fabulous fitted kitchen with breakfasting bar and appliances including a five burner gas hob & electric oven, large fridge freezer and a washing machine. To the rear of the apartment you will a slick shower room WC and also access to the rear yard. Externally there is a yard to the rear as well as outside space to the front. There is space to park communally at the rear as well as further on street permit parking to the front.

Available Immediately | £1,450pcm | Ground Floor Conversion Apartment | Newly Redecorated Throughout | 780 Sq. ft (72.4m2) | Two Double Bedrooms | Shower Room WC | Modern Breakfasting Kitchen | Lounge | Communal Off Street Parking | Permit Parking To The Front | Furnished | GCH | Council Tax Band: C | EPC Rating: D