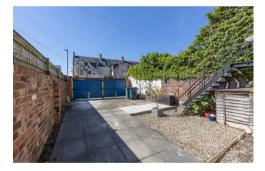

The property briefly comprises a communal entrance hall providing access to the apartment on the ground floor. There is a beautiful lounge to the front, with a bay window and plenty of natural light. There are two equal size double bedrooms, one with fitted wardrobe space. There is a fabulous fitted kitchen with breakfasting bar and appliances including a five burner gas hob & electric oven, large fridge freezer and a washing machine. To the rear of the apartment you will a slick shower room WC and also access to the rear yard. Externally there is a yard to the rear as well as outside space to the front. There is space to park communally at the rear as well as further on street permit parking to the front.