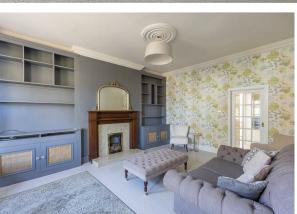

The property briefly comprises a communal entrance hall providing access to the apartment on the ground floor. There is a beautiful lounge to the front, with a bay window and plenty of natural light. There are two equal size double bedrooms, one with fitted wardrobe space. There is a fabulous fitted kitchen with breakfasting bar and appliances including a five burner gas hob & electric oven, large fridge freezer and a washing machine. To the rear of the apartment you will a slick shower room WC and also access to the rear yard. Externally there is a yard to the rear as well as outside space to the front. There is space to park communally at the rear as well as further on street permit parking to the front.

Available Immediately | £1,450pcm | Ground Floor Conversion Apartment | Newly Redecorated Throughout | 780 Sq. ft (72.4m2) | Two Double Bedrooms | Shower Room WC | Modern Breakfasting Kitchen | Lounge | Communal Off Street Parking | Permit Parking To The Front | Furnished | GCH | Council Tax Band: C | EPC Rating: D