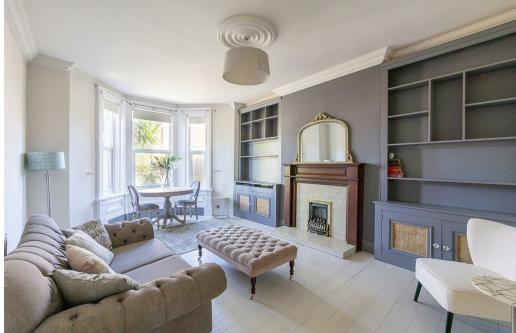

The property briefly comprises a communal entrance hall providing access to the apartment on the ground floor. There is a beautiful lounge to the front, with a bay window and plenty of natural light. There are two equal size double bedrooms, one with fitted wardrobe space. There is a fabulous fitted kitchen with breakfasting bar and appliances including a five burner gas hob & electric oven, large fridge freezer and a washing machine. To the rear of the apartment you will a slick shower room WC and also access to the rear yard. Externally there is a yard to the rear as well as outside space to the front. There is space to park communally at the rear as well as further on street permit parking to the front.

Available Immediately | £1,450pcm | Ground Floor Conversion Apartment | Newly Redecorated Throughout | 780 Sq. ft (72.4m2) | Two Double Bedrooms | Shower Room WC | Modern Breakfasting Kitchen | Lounge | Communal Off Street Parking | Permit Parking To The Front | Furnished | GCH | Council Tax Band: C | EPC Rating: D