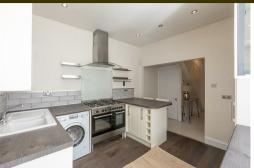

The property briefly comprises a communal entrance hall providing access to the apartment on the ground floor. There is a beautiful lounge to the front, with a bay window and plenty of natural light. There are two equal size double bedrooms, one with fitted wardrobe space. There is a fabulous fitted kitchen with breakfasting bar and appliances including a five burner gas hob & electric oven, large fridge freezer and a washing machine. To the rear of the apartment you will a slick shower room WC and also access to the rear yard. Externally there is a yard to the rear as well as outside space to the front. There is space to park communally at the rear as well as further on street permit parking to the front.

Available Immediately | £1,450pcm | Ground Floor Conversion Apartment | Newly Redecorated Throughout | 780 Sq. ft (72.4m2) | Two Double Bedrooms | Shower Room WC | Modern Breakfasting Kitchen | Lounge | Communal Off Street Parking | Permit Parking To The Front | Furnished | GCH | Council Tax Band: C | EPC Rating: D