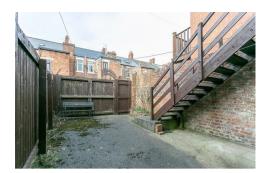

The accommodation briefly comprises: entrance porch through to entrance hall with stairs to first floor landing; lounge with walk in bay and fitted alcove storage; kitchen with a range of fitted units, work surfaces and rear door access. shower room with three piece suite and storage cupboard; two bedrooms, bedroom one with fitted storage. Externally, a genrous north-west facing rear yard with wall and fenced boundaries. Offered to the market with no onward chain, early viewings are advised.