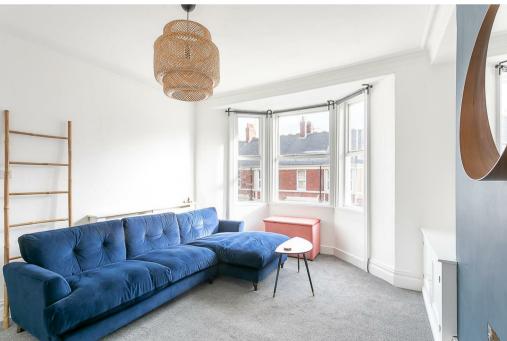

The accommodation briefly comprises: entrance porch through to entrance hall with stairs to first floor landing; lounge with walk in bay and fitted alcove storage; kitchen with a range of fitted units, work surfaces and rear door access. shower room with three piece suite and storage cupboard; two bedrooms, bedroom one with fitted storage. Externally, a genrous north-west facing rear yard with wall and fenced boundaries. Offered to the market with no onward chain, early viewings are advised.