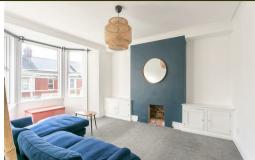

The accommodation briefly comprises: entrance porch through to entrance hall with stairs to first floor landing; lounge with walk in bay and fitted alcove storage; kitchen with a range of fitted units, work surfaces and rear door access. shower room with three piece suite and storage cupboard; two bedrooms, bedroom one with fitted storage. Externally, a genrous north-west facing rear yard with wall and fenced boundaries. Offered to the market with no onward chain, early viewings are advised.