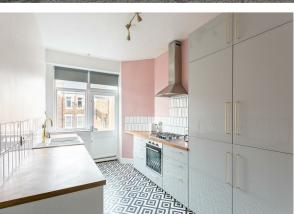

The accommodation briefly comprises: entrance porch through to entrance hall with stairs to first floor landing; lounge with walk in bay and fitted alcove storage; kitchen with a range of fitted units, work surfaces and rear door access. shower room with three piece suite and storage cupboard; two bedrooms, bedroom one with fitted storage. Externally, a genrous north-west facing rear yard with wall and fenced boundaries. Offered to the market with no onward chain, early viewings are advised.