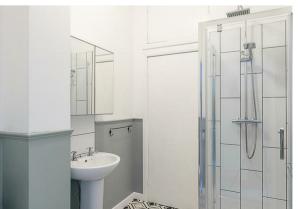

The accommodation briefly comprises: entrance porch through to entrance hall with stairs to first floor landing; lounge with walk in bay and fitted alcove storage; kitchen with a range of fitted units, work surfaces and rear door access. shower room with three piece suite and storage cupboard; two bedrooms, bedroom one with fitted storage. Externally, a genrous north-west facing rear yard with wall and fenced boundaries. Offered to the market with no onward chain, early viewings are advised.