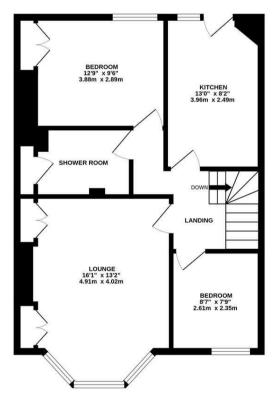

The accommodation briefly comprises: entrance porch through to entrance hall with stairs to first floor landing; lounge with walk in bay and fitted alcove storage; kitchen with a range of fitted units, work surfaces and rear door access. shower room with three piece suite and storage cupboard; two bedrooms, bedroom one with fitted storage. Externally, a genrous north-west facing rear yard with wall and fenced boundaries. Offered to the market with no onward chain, early viewings are advised.

Two Bedroom Upper Flat | 634 Sq ft (58.9m2) | Lounge | Kitchen | Shower Room | Generous Private Rear Yard | No Onward Chain | Leasehold - 102 Years Remaining | Service Charge £190.42 for 2023 | Ground Rent £10 Per Annum | Council Tax Band A | EPC: D

GROUND FLOOR 38 sq.ft. (3.5 sq.m.) appro FIRST FLOOR 596 sq.ft. (55.4 sq.m.) approx

TOTAL FLOOR AREA; 634 sq.ft. (58.9 sq.m.) approx.

Whist every attempt has been made to ensure the accuracy of the floorpian contained bere, measurement of obors, windows, norms and any other terms are approximate and no responsible sy states for any expension or mis-statement. This plan is for ituative purposes only and should be used as south by any prospective purchase. The said is not provided by purchase. The said is not provided by purchase the said and for guaranties. The said is not provided by excluding or said to the plan.