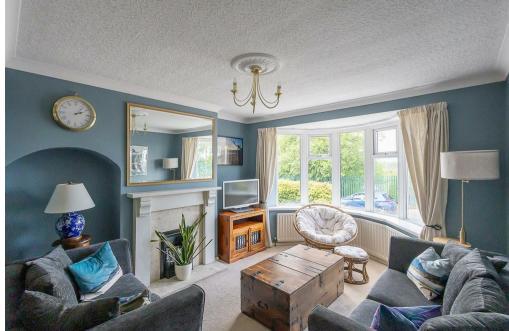

The accommodation briefly comprises: entrance porch through to entrance hall with stairs to first floor and downstairs WC; sitting room with walk in bay and feature fireplace, open to family room; dining room with sky light and French doors leading to the rear garden; stylish kitchen with a range of fitted units, work surfaces, some integrated appliances, sky light, spot lighting and rear door access to the garden; rear porch; integral store room with front and rear door access. The first floor landing gives access to; three bedrooms, bedroom one with walk in bay, bedroom two with walk in bay and fitted sliding door wardrobe storage and bedroom three with wardrobe storage; family bathroom complete with three piece suite including a free standing roll top bath and dual windows.