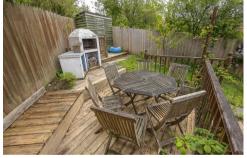

Externally, a front garden and driveway providing off-street parking and to the rear, a delightful and mature tiered garden laid mainly to lawn with a mixture of planting, a raised decked seating area, separate patio area and fenced boundaries.