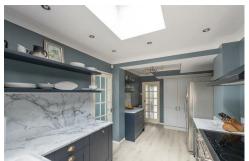

The accommodation briefly comprises: entrance porch through to entrance hall with stairs to first floor and downstairs WC; sitting room with walk in bay and feature fireplace, open to family room; dining room with sky light and French doors leading to the rear garden; stylish kitchen with a range of fitted units, work surfaces, some integrated appliances, sky light, spot lighting and rear door access to the garden; rear porch; integral store room with front and rear door access. The first floor landing gives access to; three bedrooms, bedroom one with walk in bay, bedroom two with walk in bay and fitted sliding door wardrobe storage and bedroom three with wardrobe storage; family bathroom complete with three piece suite including a free standing roll top bath and dual windows.