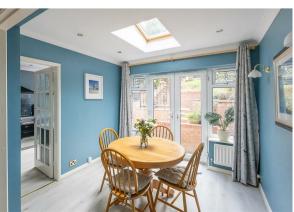

The accommodation briefly comprises: entrance porch through to entrance hall with stairs to first floor and downstairs WC; sitting room with walk in bay and feature fireplace, open to family room; dining room with sky light and French doors leading to the rear garden; stylish kitchen with a range of fitted units, work surfaces, some integrated appliances, sky light, spot lighting and rear door access to the garden; rear porch; integral store room with front and rear door access. The first floor landing gives access to; three bedrooms, bedroom one with walk in bay, bedroom two with walk in bay and fitted sliding door wardrobe storage and bedroom three with wardrobe storage; family bathroom complete with three piece suite including a free standing roll top bath and dual windows.