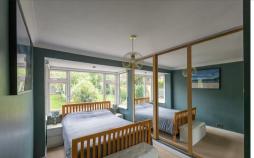

The accommodation briefly comprises: entrance porch through to entrance hall with stairs to first floor and downstairs WC; sitting room with walk in bay and feature fireplace, open to family room; dining room with sky light and French doors leading to the rear garden; stylish kitchen with a range of fitted units, work surfaces, some integrated appliances, sky light, spot lighting and rear door access to the garden; rear porch; integral store room with front and rear door access. The first floor landing gives access to; three bedrooms, bedroom one with walk in bay, bedroom two with walk in bay and fitted sliding door wardrobe storage and bedroom three with wardrobe storage; family bathroom complete with three piece suite including a free standing roll top bath and dual windows.