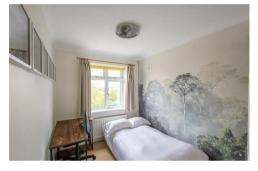

The accommodation briefly comprises: entrance porch through to entrance hall with stairs to first floor and downstairs WC; sitting room with walk in bay and feature fireplace, open to family room; dining room with sky light and French doors leading to the rear garden; stylish kitchen with a range of fitted units, work surfaces, some integrated appliances, sky light, spot lighting and rear door access to the garden; rear porch; integral store room with front and rear door access. The first floor landing gives access to; three bedrooms, bedroom one with walk in bay, bedroom two with walk in bay and fitted sliding door wardrobe storage and bedroom three with wardrobe storage; family bathroom complete with three piece suite including a free standing roll top bath and dual windows.