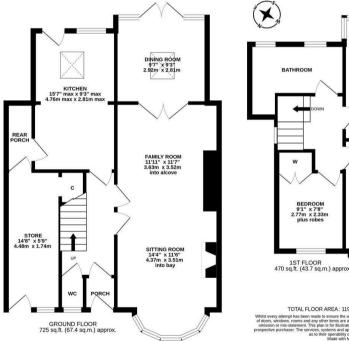

The accommodation briefly comprises: entrance porch through to entrance hall with stairs to first floor and downstairs WC; sitting room with walk in bay and feature fireplace, open to family room; dining room with sky light and French doors leading to the rear garden; stylish kitchen with a range of fitted units, work surfaces, some integrated appliances, sky light, spot lighting and rear door access to the garden; rear porch; integral store room with front and rear door access. The first floor landing gives access to; three bedrooms, bedroom one with walk in bay, bedroom two with walk in bay and fitted sliding door wardrobe storage and bedroom three with wardrobe storage; family bathroom complete with three piece suite including a free standing roll top bath and dual windows.

Well Presented Semi-Detached Home | Three Bedrooms | 1,195 Sq ft (111.0m2) | Sitting Room to Family Room | Dining Room | Stylish Kitchen | Downstairs WC | Store Room & Rear Porch | Family Bathroom | Front Garden & Driveway | Delightful & Mature Rear Garden | GCH & DG Freehold | Council Tax Band B | EPC: C