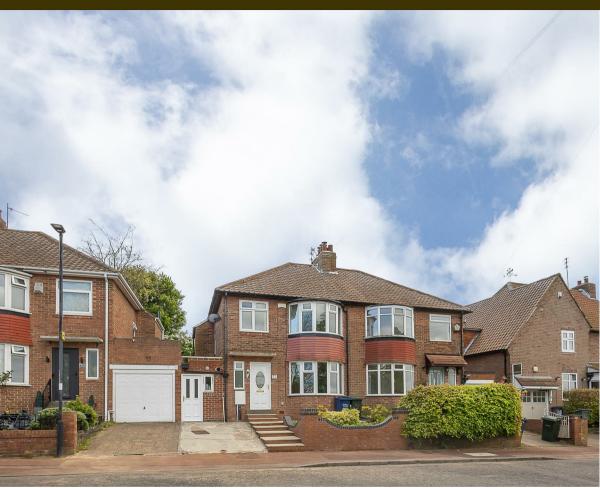

This well presented three bedroom semi-detached family home is situated on Benwell Hill Road, Fenham, with a generous rear garden the property is perfectly placed close to the local shops and amenities of Cedar Road, the transport links of the West Road whilst also being well located for access to the A1 western bypass.

Externally, a front garden and driveway providing off-street parking and to the rear, a delightful and mature tiered garden laid mainly to lawn with a mixture of planting, a raised decked seating area, separate patio area and fenced boundaries.