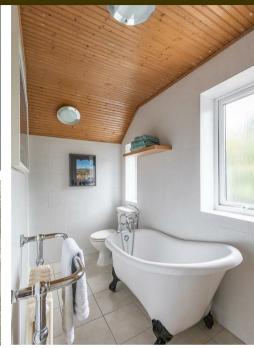

The accommodation briefly comprises: entrance porch through to entrance hall with stairs to first floor and downstairs WC; sitting room with walk in bay and feature fireplace, open to family room; dining room with sky light and French doors leading to the rear garden; stylish kitchen with a range of fitted units, work surfaces, some integrated appliances, sky light, spot lighting and rear door access to the garden; rear porch; integral store room with front and rear door access. The first floor landing gives access to; three bedrooms, bedroom one with walk in bay, bedroom two with walk in bay and fitted sliding door wardrobe storage and bedroom three with wardrobe storage; family bathroom complete with three piece suite including a free standing roll top bath and dual windows.