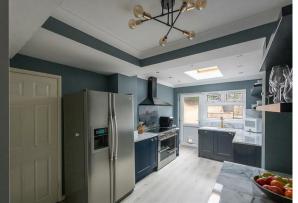

The accommodation briefly comprises: entrance porch through to entrance hall with stairs to first floor and downstairs WC; sitting room with walk in bay and feature fireplace, open to family room; dining room with sky light and French doors leading to the rear garden; stylish kitchen with a range of fitted units, work surfaces, some integrated appliances, sky light, spot lighting and rear door access to the garden; rear porch; integral store room with front and rear door access. The first floor landing gives access to; three bedrooms, bedroom one with walk in bay, bedroom two with walk in bay and fitted sliding door wardrobe storage and bedroom three with wardrobe storage; family bathroom complete with three piece suite including a free standing roll top bath and dual windows.