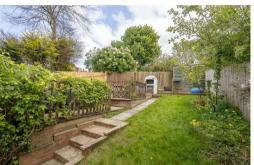

Externally, a front garden and driveway providing off-street parking and to the rear, a delightful and mature tiered garden laid mainly to lawn with a mixture of planting, a raised decked seating area, separate patio area and fenced boundaries.